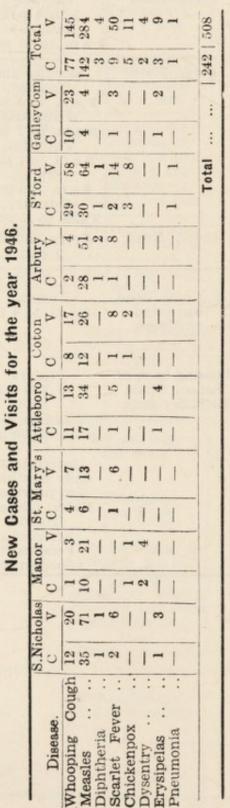

### INFECTIOUS DISEASES

- 14 -

The following table is a record of visits paid by the staff of the Isolation Hospital to cases of infectious disease treated at home:---

V = Visits.

C=Cases.

5 .