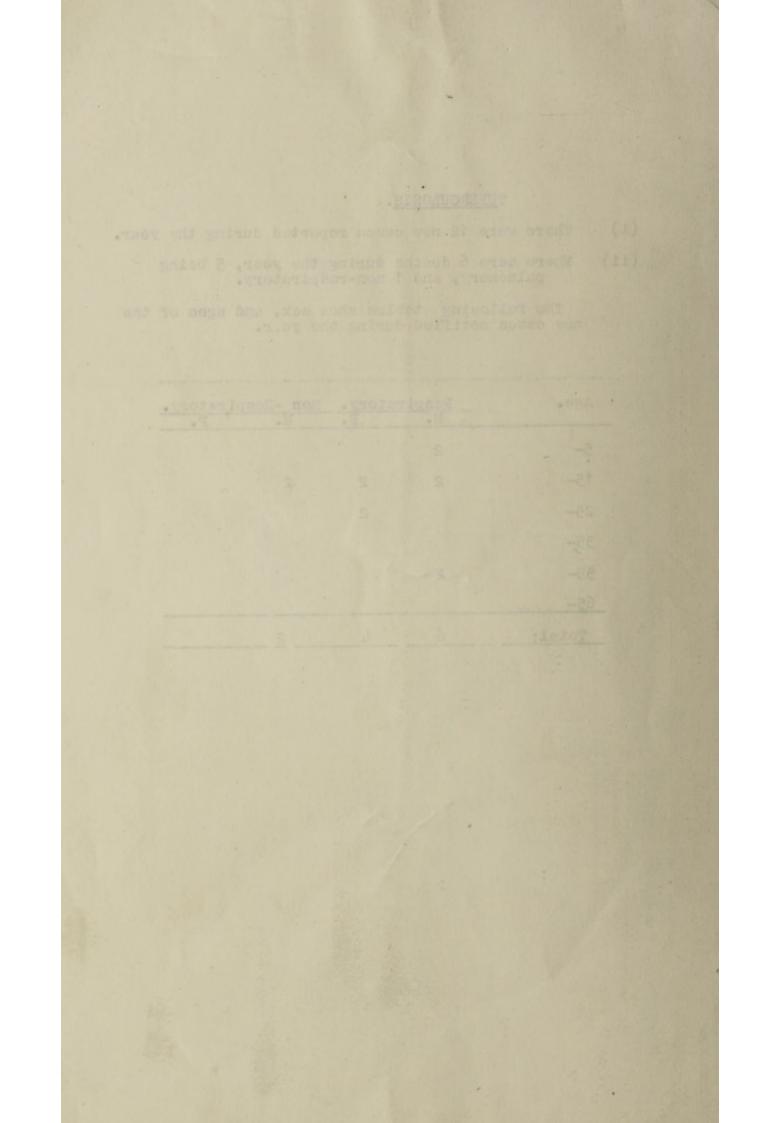

### TUBERCULOSIS.

-

- (i) There were 12 new cases reported during the year.
- (ii) There were 6 deaths during the year, 5 being pulmonary, and 1 non-respiratory.

The following tables show sex, and ages of the new cases notified during the year.

| Age.   | _ Respiratory. |    | Non -Respirator |    |
|--------|----------------|----|-----------------|----|
|        | M•             | F. | M•              | F. |
| 5-     | 2              |    |                 |    |
| 15-    | 2              | 2  | 2               |    |
| 25-    |                | 2  |                 |    |
| 35-    |                |    |                 |    |
| 55-    | 2.             |    |                 |    |
| 65-    |                |    |                 |    |
| Total; | 6              | 4  | 2               |    |