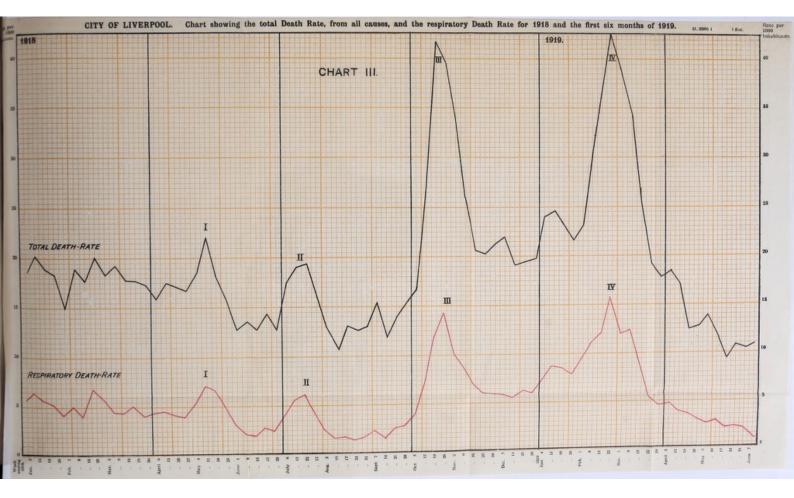

## INDEX.

|                             |         |         |          |         |         |         |        |        | PAGE     |
|-----------------------------|---------|---------|----------|---------|---------|---------|--------|--------|----------|
| Age Period on Mortality,    | Infuen  | ces of  |          |         |         |         |        |        | 7        |
| Ambulance and Disinfecti    | ing Sta | ff      |          |         |         |         |        |        | 89       |
| Anthrax                     |         |         |          |         |         |         |        |        | 11       |
| Area of the City            |         |         |          |         |         |         |        |        | 2        |
| Articles disinfected or des | troyed  |         |          |         |         |         |        |        | 89       |
|                             |         |         |          |         |         |         |        |        |          |
|                             | -       |         |          |         |         |         |        |        |          |
| Bacteriological Report      |         |         |          |         | •••     |         |        | 101    | to 107   |
| Bakehouses                  |         |         |          |         |         |         |        |        | 86       |
| Bedding disinfected or de   | stroyed | 1       |          |         |         |         |        |        | 89       |
| Births and Birth Rate       |         |         |          |         |         |         |        |        | 2 to 5   |
| ,, ,, d                     | uring l | ast 26  | years    |         |         | '       |        |        | 5        |
| ,, decline during last      |         |         |          |         | 4.4     |         |        |        | 3        |
| Births, Visitation of       |         |         |          |         |         |         |        |        | 42       |
| Birth Rate of the Large     | Fowns   | and of  | Engla    | nd and  | Wales   | 3       |        |        | 3        |
|                             |         |         |          |         |         |         |        |        |          |
|                             |         |         |          |         |         |         |        |        |          |
| Canal Boats                 |         |         |          |         |         |         |        | •••    | 85       |
| Cancer,-Deaths from         |         |         | •••      |         |         |         |        | **     | 35       |
| Cattle, Licenses to keep    |         |         |          |         |         |         |        |        | 92       |
| ,, Inspection of, in (      | lowshe  | ds      |          |         |         |         |        |        | 92       |
| Cats' Shelter               |         |         | ••••     |         |         |         |        |        | 111      |
| Causes of Death             |         |         |          |         |         | Tabl    |        |        | pendix.  |
| Cellar Dwellings            |         |         |          |         |         |         | 7      | 7, 132 | to 133   |
| Cerebro-Spinal Fever        |         |         |          |         |         |         |        |        | 11       |
| Chart illustrating deaths   | from I  | influen | za in I  | ondor   | , Paris | s and 1 | New Y  | ork    |          |
|                             |         |         |          |         |         |         |        |        | age 12   |
| ,, ,, ,,                    | ,,      | "       |          |         | d and   |         |        | "      | 12       |
|                             | from I  |         |          |         |         |         |        |        | 14       |
|                             | death   |         |          |         |         |         |        | "      | 14       |
| ,, ,, Age, S                | ex and  | Race d  | listribu | ition o | f death | s from  | Influe | ing r  | bage 16  |
| ., ., Influer               | fate    |         | wonort   | ion at  | various | anne :  |        |        | 00       |
|                             |         |         |          |         |         |         |        |        | 9 to 48  |
|                             |         |         |          |         |         |         |        |        | 2 to 75  |
| City Hospitals for Infecti  |         |         |          |         |         |         |        |        | 70, 89   |
| ,, ,, Number o              |         |         |          |         |         |         |        |        | 2 to 75  |
| ,, ,, Returns s             |         |         |          |         |         |         |        |        |          |
| ,, ,, Treatmen              |         |         | 0515     |         |         |         |        |        | 19 to 61 |
| Cleansing of Infected Ho    | uses    |         |          |         |         |         | •••    | •••    | 78       |