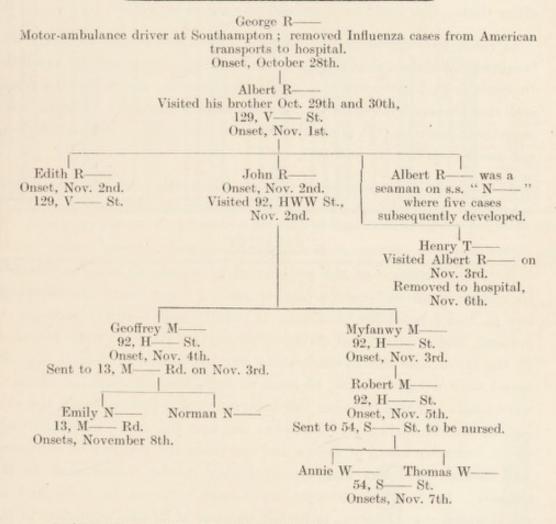

## INDEX.

|                             |         |         |          |         |         |         |        |        | PAGE     |
|-----------------------------|---------|---------|----------|---------|---------|---------|--------|--------|----------|
| Age Period on Mortality,    | Infuen  | ces of  |          |         |         |         |        |        | 7        |
| Ambulance and Disinfecti    | ing Sta | ff      |          |         |         |         |        |        | 89       |
| Anthrax                     |         |         |          |         |         |         |        |        | 11       |
| Area of the City            |         |         |          |         |         |         |        |        | 2        |
| Articles disinfected or des | troyed  |         |          |         |         |         |        |        | 89       |
|                             |         |         |          |         |         |         |        |        |          |
|                             | -       |         |          |         |         |         |        |        |          |
| Bacteriological Report      |         |         |          |         | •••     |         |        | 101    | to 107   |
| Bakehouses                  |         |         |          |         |         |         |        |        | 86       |
| Bedding disinfected or de   | stroyed | 1       |          |         |         |         |        |        | 89       |
| Births and Birth Rate       |         |         |          |         |         |         |        |        | 2 to 5   |
| ,, ,, d                     | uring l | ast 26  | years    |         |         | '       |        |        | 5        |
| ,, decline during last      |         |         |          |         | 4.4     |         |        |        | 3        |
| Births, Visitation of       |         |         |          |         |         |         |        |        | 42       |
| Birth Rate of the Large     | Fowns   | and of  | Engla    | nd and  | Wales   | 3       |        |        | 3        |
|                             |         |         |          |         |         |         |        |        |          |
|                             |         |         |          |         |         |         |        |        |          |
| Canal Boats                 |         |         |          |         |         |         |        | •••    | 85       |
| Cancer,-Deaths from         |         |         | •••      |         |         |         |        | **     | 35       |
| Cattle, Licenses to keep    |         |         |          |         |         |         |        |        | 92       |
| ,, Inspection of, in (      | lowshe  | ds      |          |         |         |         |        |        | 92       |
| Cats' Shelter               |         |         | ••••     |         |         |         |        |        | 111      |
| Causes of Death             |         |         |          |         |         | Tabl    |        |        | pendix.  |
| Cellar Dwellings            |         |         |          |         |         |         | 7      | 7, 132 | to 133   |
| Cerebro-Spinal Fever        |         |         |          |         |         |         |        |        | 11       |
| Chart illustrating deaths   | from I  | influen | za in I  | ondor   | , Paris | s and 1 | New Y  | ork    |          |
|                             |         |         |          |         |         |         |        |        | age 12   |
| ,, ,, ,,                    | ,,      | "       |          |         | d and   |         |        | "      | 12       |
|                             | from I  |         |          |         |         |         |        |        | 14       |
|                             | death   |         |          |         |         |         |        | "      | 14       |
| ,, ,, Age, S                | ex and  | Race d  | listribu | ition o | f death | s from  | Influe | ing r  | bage 16  |
| ., ., Influer               | fate    |         | wonort   | ion at  | various | anne :  |        |        | 00       |
|                             |         |         |          |         |         |         |        |        | 9 to 48  |
|                             |         |         |          |         |         |         |        |        | 2 to 75  |
| City Hospitals for Infecti  |         |         |          |         |         |         |        |        | 70, 89   |
| ,, ,, Number o              |         |         |          |         |         |         |        |        | 2 to 75  |
| ,, ,, Returns s             |         |         |          |         |         |         |        |        |          |
| ,, ,, Treatmen              |         |         | 0515     |         |         |         |        |        | 19 to 61 |
| Cleansing of Infected Ho    | uses    |         |          |         |         |         | •••    | •••    | 78       |