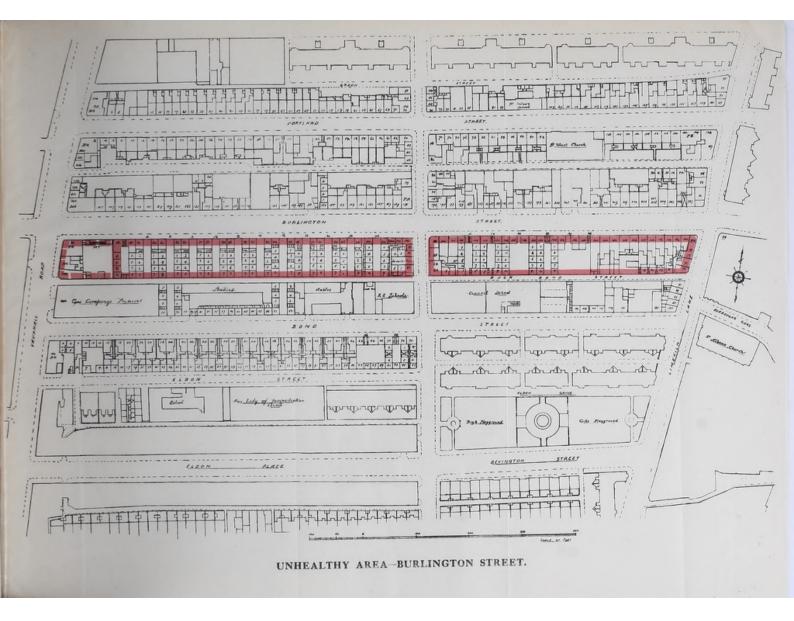

ich in the past have been partially dealt with as insanitary areas, but which are still occupied by congested, illconstructed obstructive dwellings, disused or serving very little useful purpose, interspersed with the former sites or derelict remains of slumdwellings which have been removed by the Housing Committee, such of the properties as are still used as dwelling-houses being the resort of the low section of the community "known to the Police." These sites block the way of improved communication between important districts, Baptist Street area and Beau Street area furnish illustrations.

From time to time comprehensive schemes to deal with these areas have been under consideration by the various Committees whose functions involve sections of the subject, and have been postponed;









these schemes if given effect to would result in many civic advantages, e.g., in opening up confined and insanitary areas, which cannot be satisfactorily dealt with in any other way, in facilitating access between the main thoroughfares of the Central and North-Eastern parts of the City.

The shortage of houses of every kind, wholesome and unwholesome, Shortage of is no longer an infliction upon one class of the community, but, to a<sup>houses</sup>. certain extent is felt by all.

The causes are obvious, building operations have been suspended for five years; during the five years prior to the War the number of houses built, within the City, including those built by the Corporation, was 6,738, as compared with 1,541 erected during the five years 1914 to 1918.

In December, 1914, there