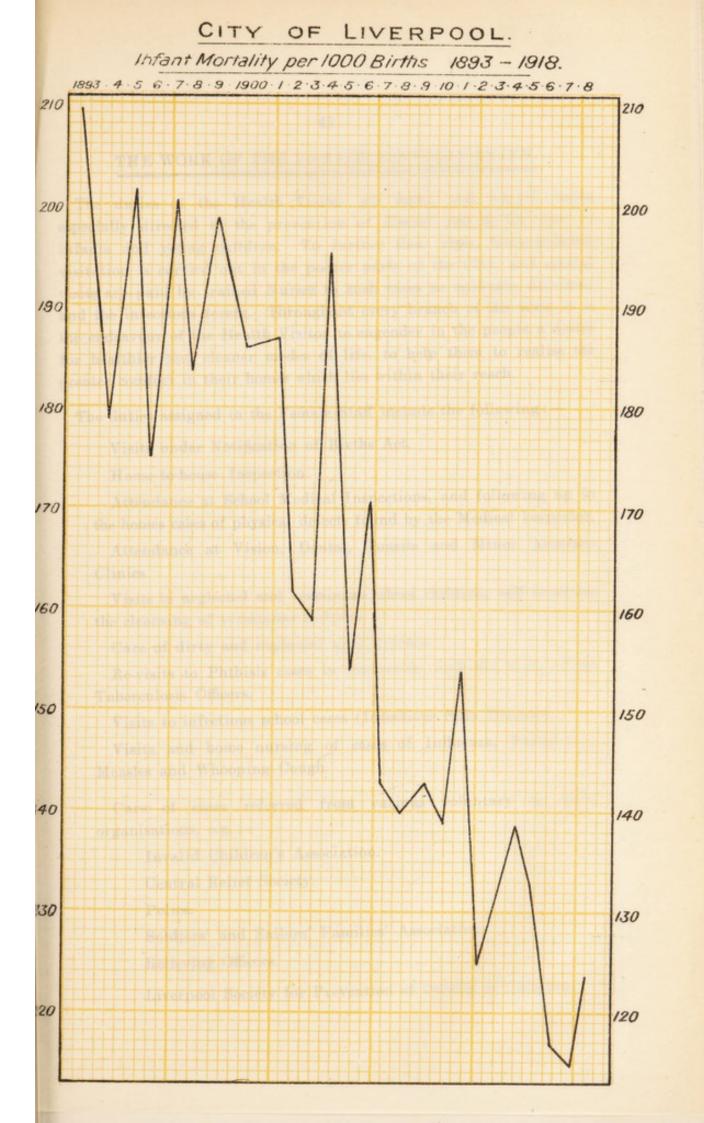

| Diagram lustrating Birth Rate since 1881            |            | facing page 4    |
|-----------------------------------------------------|------------|------------------|
| Death Bate per 1000 in districts of                 |            | 0                |
| Death Rate since 1881                               |            | ,,<br>C          |
| Deaths from 19 principal causes                     |            | ,, 31            |
| Evenseive Drinking                                  |            | ,, 36            |
| Infant Mortality                                    |            | 10               |
| Dairies, Cowsheds and Milkshops                     |            | ,, 40<br>92, 98  |
| Deaths of Infants                                   |            | 0 = 00 00        |
| - I Death Data -                                    |            |                  |
| (1)                                                 |            | E'' Appendix.    |
| Deaths and Death Rates in the Districts of the City |            | 4                |
| and Death Pate during the last 96 years             |            |                  |
| Inem Influenza                                      |            |                  |
| of Coldiers and College                             | Table (1D2 | " in Appendix    |
| D II C DIIIII                                       |            |                  |
| Deaths from Phthisis and Table "C" i                | n Annandir | 57, 60, 61       |
| D. II. D. I. from Dhiblinia                         |            | 0 00 01 75       |
| Zamatia Dianagan                                    |            | 2, 60, 61, 75    |
| ,, ,, ,, Zymotic Diseases                           |            | 2                |
| ,, ,, of Infants                                    |            | 2, 7, 39         |
| Diphtheria                                          |            | 11, 31, 71 to 75 |
| Disinfecting Apparatus                              |            | 89               |
| Disinfection of Houses                              |            | 89               |
| Dried Milk, Infants fed on                          |            | 44               |
| Drinking, Deaths from Excessive                     |            | 36               |
| Dogs' Home                                          |            | 111              |
|                                                     |            |                  |
|                                                     |            |                  |
| Enteric Fever                                       | 11, 3      | 31 to 33, 74, 75 |
| Erysipelas                                          |            | 70               |
| Excessive Drinking, Deaths from                     |            | 86               |
|                                                     |            |                  |
|                                                     |            |                  |
|                                                     |            |                  |
| Factory and Workshop Act                            |            | 86 to 88         |
| Fazakerley Sanatorium                               |            | 69               |
| Female Sanitary Staff                               |            | 41               |
| Fertilizers and Feedings Stuffs Act, 1906           |            | 100              |
| Fish and Fruit Shops inspected                      |            | 89               |
| Food Control Work                                   |            | 112              |
|                                                     |            |                  |