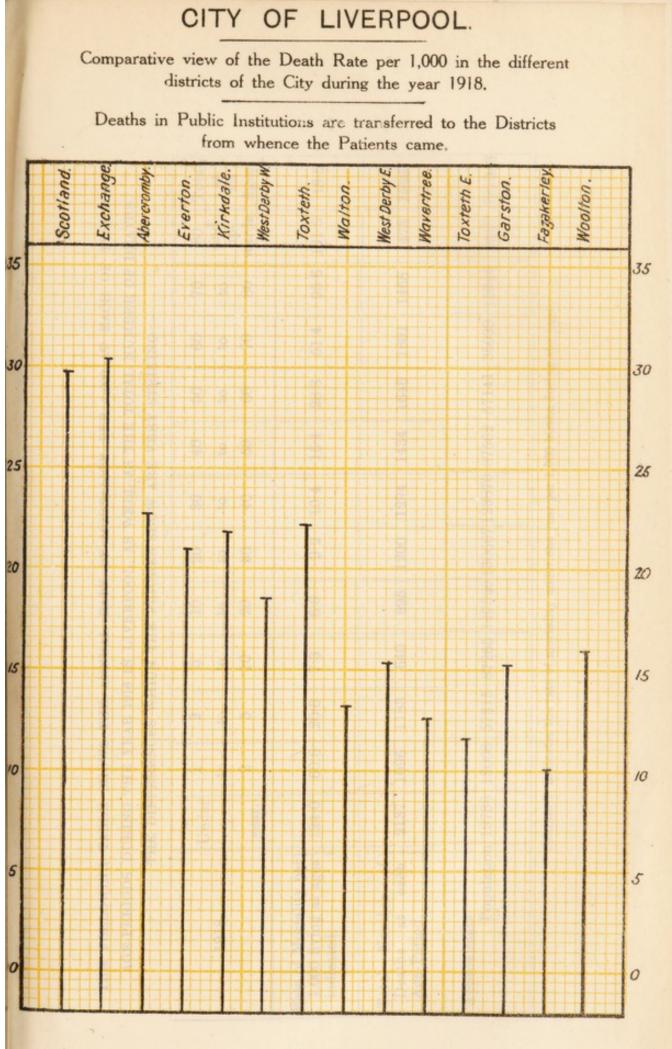

| Diagram lustrating Birth Rate since 1881            |            | facing page 4    |
|-----------------------------------------------------|------------|------------------|
| Death Bate per 1000 in districts of                 |            | 0                |
| Death Rate since 1881                               |            | ,,<br>C          |
| Deaths from 19 principal causes                     |            | ,, 31            |
| Evenseive Drinking                                  |            | ,, 36            |
| Infant Mortality                                    |            | 10               |
| Dairies, Cowsheds and Milkshops                     |            | ,, 40<br>92, 98  |
| Deaths of Infants                                   |            | 0 = 00 00        |
| - I Death Data -                                    |            |                  |
| (1)                                                 |            | E'' Appendix.    |
| Deaths and Death Rates in the Districts of the City |            | 4                |
| and Death Pate during the last 96 years             |            |                  |
| Inem Influenza                                      |            |                  |
| of Coldiers and College                             | Table (1D2 | " in Appendix    |
| D II C DIIIII                                       |            |                  |
| Deaths from Phthisis and Table "C" i                | n Annandir | 57, 60, 61       |
| D. II. D. I. from Dhiblinia                         |            | 0 00 01 75       |
| Zamatia Dianagan                                    |            | 2, 60, 61, 75    |
| ,, ,, ,, Zymotic Diseases                           |            | 2                |
| ,, ,, of Infants                                    |            | 2, 7, 39         |
| Diphtheria                                          |            | 11, 31, 71 to 75 |
| Disinfecting Apparatus                              |            | 89               |
| Disinfection of Houses                              |            | 89               |
| Dried Milk, Infants fed on                          |            | 44               |
| Drinking, Deaths from Excessive                     |            | 36               |
| Dogs' Home                                          |            | 111              |
|                                                     |            |                  |
|                                                     |            |                  |
| Enteric Fever                                       | 11, 3      | 31 to 33, 74, 75 |
| Erysipelas                                          |            | 70               |
| Excessive Drinking, Deaths from                     |            | 86               |
|                                                     |            |                  |
|                                                     |            |                  |
|                                                     |            |                  |
| Factory and Workshop Act                            |            | 86 to 88         |
| Fazakerley Sanatorium                               |            | 69               |
| Female Sanitary Staff                               |            | 41               |
| Fertilizers and Feedings Stuffs Act, 1906           |            | 100              |
| Fish and Fruit Shops inspected                      |            | 89               |
| Food Control Work                                   |            | 112              |
|                                                     |            |                  |