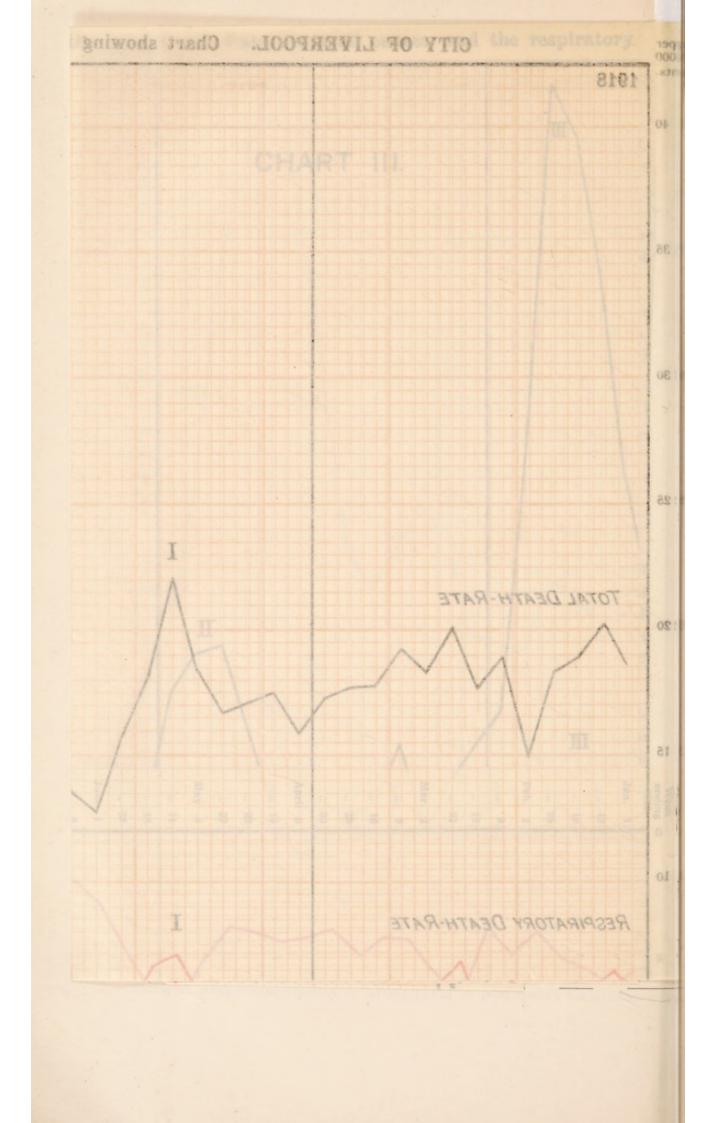

## INDEX.

|                             |         |         |          |         |         |         |        |        | PAGE     |
|-----------------------------|---------|---------|----------|---------|---------|---------|--------|--------|----------|
| Age Period on Mortality,    | Infuen  | ces of  |          |         |         |         |        |        | 7        |
| Ambulance and Disinfecti    | ing Sta | ff      |          |         |         |         |        |        | 89       |
| Anthrax                     |         |         |          |         |         |         |        |        | 11       |
| Area of the City            |         |         |          |         |         |         |        |        | 2        |
| Articles disinfected or des | troyed  |         |          |         |         |         |        |        | 89       |
|                             |         |         |          |         |         |         |        |        |          |
|                             | -       |         |          |         |         |         |        |        |          |
| Bacteriological Report      |         |         |          |         | •••     |         |        | 101    | to 107   |
| Bakehouses                  |         |         |          |         |         |         |        |        | 86       |
| Bedding disinfected or de   | stroyed | 1       |          |         |         |         |        |        | 89       |
| Births and Birth Rate       |         |         |          |         |         |         |        |        | 2 to 5   |
| ,, ,, d                     | uring l | ast 26  | years    |         |         | '       |        |        | 5        |
| ,, decline during last      |         |         |          |         | 4.4     |         |        |        | 3        |
| Births, Visitation of       |         |         |          |         |         |         |        |        | 42       |
| Birth Rate of the Large     | Fowns   | and of  | Engla    | nd and  | Wales   | 3       |        |        | 3        |
|                             |         |         |          |         |         |         |        |        |          |
|                             |         |         |          |         |         |         |        |        |          |
| Canal Boats                 |         |         |          |         |         |         |        | •••    | 85       |
| Cancer,-Deaths from         |         |         | •••      |         |         |         |        | **     | 35       |
| Cattle, Licenses to keep    |         |         |          |         |         |         |        |        | 92       |
| ,, Inspection of, in (      | lowshe  | ds      |          |         |         |         |        |        | 92       |
| Cats' Shelter               |         |         | ••••     |         |         |         |        |        | 111      |
| Causes of Death             |         |         |          |         |         | Tabl    |        |        | pendix.  |
| Cellar Dwellings            |         |         |          |         |         |         | 7      | 7, 132 | to 133   |
| Cerebro-Spinal Fever        |         |         |          |         |         |         |        |        | 11       |
| Chart illustrating deaths   | from I  | influen | za in I  | ondor   | , Paris | s and 1 | New Y  | ork    |          |
|                             |         |         |          |         |         |         |        |        | age 12   |
| ,, ,, ,,                    | ,,      | "       |          |         | d and   |         |        | "      | 12       |
|                             | from I  |         |          |         |         |         |        |        | 14       |
|                             | death   |         |          |         |         |         |        | "      | 14       |
| ,, ,, Age, S                | ex and  | Race d  | listribu | ition o | f death | s from  | Influe | ing r  | bage 16  |
| ., ., Influer               | fate    |         | wonort   | ion at  | various | anne :  |        |        | 00       |
|                             |         |         |          |         |         |         |        |        | 9 to 48  |
|                             |         |         |          |         |         |         |        |        | 2 to 75  |
| City Hospitals for Infecti  |         |         |          |         |         |         |        |        | 70, 89   |
| ,, ,, Number o              |         |         |          |         |         |         |        |        | 2 to 75  |
| ,, ,, Returns s             |         |         |          |         |         |         |        |        |          |
| ,, ,, Treatmen              |         |         | 0515     |         |         |         |        |        | 19 to 61 |
| Cleansing of Infected Ho    | uses    |         |          |         |         |         | •••    | •••    | 78       |