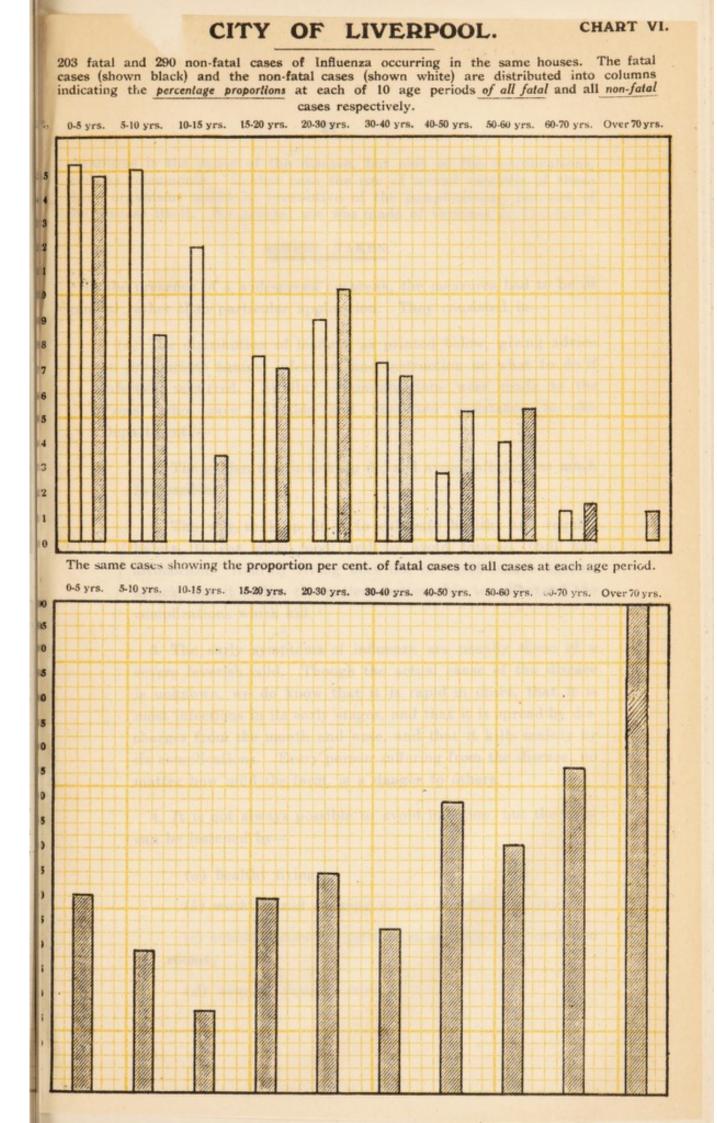

## INDEX.

|                             |         |         |          |         |         |         |        |        | PAGE     |
|-----------------------------|---------|---------|----------|---------|---------|---------|--------|--------|----------|
| Age Period on Mortality,    | Infuen  | ces of  |          |         |         |         |        |        | 7        |
| Ambulance and Disinfecti    | ing Sta | ff      |          |         |         |         |        |        | 89       |
| Anthrax                     |         |         |          |         |         |         |        |        | 11       |
| Area of the City            |         |         |          |         |         |         |        |        | 2        |
| Articles disinfected or des | troyed  |         |          |         |         |         |        |        | 89       |
|                             |         |         |          |         |         |         |        |        |          |
|                             | -       |         |          |         |         |         |        |        |          |
| Bacteriological Report      |         |         |          |         | •••     |         |        | 101    | to 107   |
| Bakehouses                  |         |         |          |         |         |         |        |        | 86       |
| Bedding disinfected or de   | stroyed | 1       |          |         |         |         |        |        | 89       |
| Births and Birth Rate       |         |         |          |         |         |         |        |        | 2 to 5   |
| ,, ,, d                     | uring l | ast 26  | years    |         |         | '       |        |        | 5        |
| ,, decline during last      |         |         |          |         | 4.4     |         |        |        | 3        |
| Births, Visitation of       |         |         |          |         |         |         |        |        | 42       |
| Birth Rate of the Large     | Fowns   | and of  | Engla    | nd and  | Wales   | 3       |        |        | 3        |
|                             |         |         |          |         |         |         |        |        |          |
|                             |         |         |          |         |         |         |        |        |          |
| Canal Boats                 |         |         |          |         |         |         |        | •••    | 85       |
| Cancer,-Deaths from         |         |         | •••      |         |         |         |        | **     | 35       |
| Cattle, Licenses to keep    |         |         |          |         |         |         |        |        | 92       |
| ,, Inspection of, in (      | lowshe  | ds      |          |         |         |         |        |        | 92       |
| Cats' Shelter               |         |         | ••••     |         |         |         |        |        | 111      |
| Causes of Death             |         |         |          |         |         | Tabl    |        |        | pendix.  |
| Cellar Dwellings            |         |         |          |         |         |         | 7      | 7, 132 | to 133   |
| Cerebro-Spinal Fever        |         |         |          |         |         |         |        |        | 11       |
| Chart illustrating deaths   | from I  | influen | za in I  | ondor   | , Paris | s and 1 | New Y  | ork    |          |
|                             |         |         |          |         |         |         |        |        | age 12   |
| ,, ,, ,,                    | ,,      | "       |          |         | d and   |         |        | "      | 12       |
|                             | from I  |         |          |         |         |         |        |        | 14       |
|                             | death   |         |          |         |         |         |        | "      | 14       |
| ,, ,, Age, S                | ex and  | Race d  | listribu | ition o | f death | s from  | Influe | ing r  | bage 16  |
| ., ., Influer               | fate    |         | wonort   | ion at  | various | anne :  |        |        | 00       |
|                             |         |         |          |         |         |         |        |        | 9 to 48  |
|                             |         |         |          |         |         |         |        |        | 2 to 75  |
| City Hospitals for Infecti  |         |         |          |         |         |         |        |        | 70, 89   |
| ,, ,, Number o              |         |         |          |         |         |         |        |        | 2 to 75  |
| ,, ,, Returns s             |         |         |          |         |         |         |        |        |          |
| ,, ,, Treatmen              |         |         | 0515     |         |         |         |        |        | 19 to 61 |
| Cleansing of Infected Ho    | uses    |         |          |         |         |         | •••    | •••    | 78       |