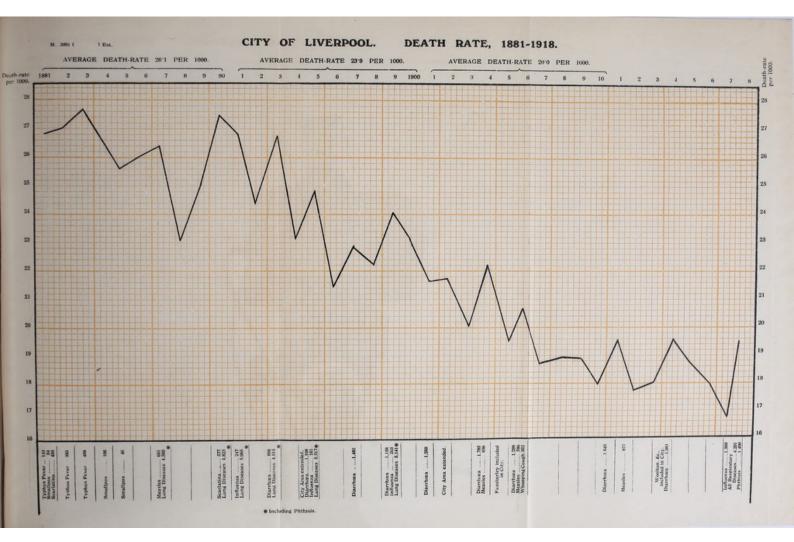

| Diagram lustrating Birth Rate since 1881            |            | facing page 4    |
|-----------------------------------------------------|------------|------------------|
| Death Bate per 1000 in districts of                 |            | 0                |
| Death Rate since 1881                               |            | ,,<br>C          |
| Deaths from 19 principal causes                     |            | ,, 31            |
| Evenseive Drinking                                  |            | ,, 36            |
| Infant Mortality                                    |            | 10               |
| Dairies, Cowsheds and Milkshops                     |            | ,, 40<br>92, 98  |
| Deaths of Infants                                   |            | 0 = 00 00        |
| - I Death Data -                                    |            |                  |
| (1)                                                 |            | E'' Appendix.    |
| Deaths and Death Rates in the Districts of the City |            | 4                |
| and Death Pate during the last 96 years             |            |                  |
| Inem Influenza                                      |            |                  |
| of Coldiers and College                             | Table (1D2 | " in Appendix    |
| D II C DIIIII                                       |            |                  |
| Deaths from Phthisis and Table "C" i                | n Annandir | 57, 60, 61       |
| D. II. D. I. from Dhiblinia                         |            | 0 00 01 75       |
| Zamatia Dianagan                                    |            | 2, 60, 61, 75    |
| ,, ,, ,, Zymotic Diseases                           |            | 2                |
| ,, ,, of Infants                                    |            | 2, 7, 39         |
| Diphtheria                                          |            | 11, 31, 71 to 75 |
| Disinfecting Apparatus                              |            | 89               |
| Disinfection of Houses                              |            | 89               |
| Dried Milk, Infants fed on                          |            | 44               |
| Drinking, Deaths from Excessive                     |            | 36               |
| Dogs' Home                                          |            | 111              |
|                                                     |            |                  |
|                                                     |            |                  |
| Enteric Fever                                       | 11, 3      | 31 to 33, 74, 75 |
| Erysipelas                                          |            | 70               |
| Excessive Drinking, Deaths from                     |            | 86               |
|                                                     |            |                  |
|                                                     |            |                  |
|                                                     |            |                  |
| Factory and Workshop Act                            |            | 86 to 88         |
| Fazakerley Sanatorium                               |            | 69               |
| Female Sanitary Staff                               |            | 41               |
| Fertilizers and Feedings Stuffs Act, 1906           |            | 100              |
| Fish and Fruit Shops inspected                      |            | 89               |
| Food Control Work                                   |            | 112              |
|                                                     |            |                  |