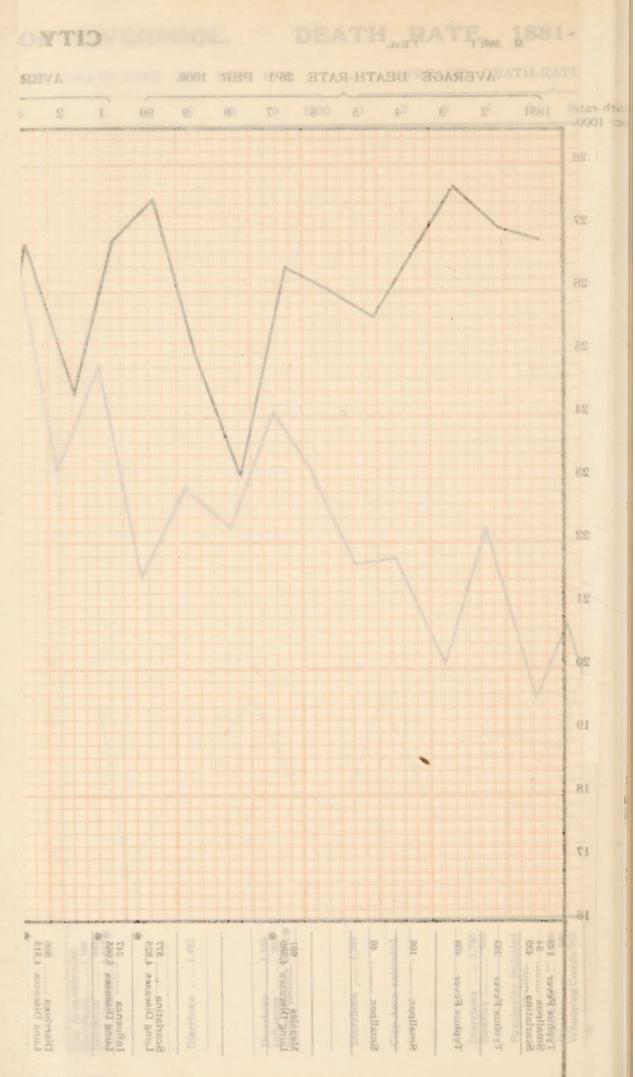

| Diagram lustrating Birth Rate since 1881            |            | facing page 4    |
|-----------------------------------------------------|------------|------------------|
| Death Bate per 1000 in districts of                 |            | 0                |
| Death Rate since 1881                               |            | ,,<br>C          |
| Deaths from 19 principal causes                     |            | ,, 31            |
| Evenseive Drinking                                  |            | ,, 36            |
| Infant Mortality                                    |            | 10               |
| Dairies, Cowsheds and Milkshops                     |            | ,, 40<br>92, 98  |
| Deaths of Infants                                   |            | 0 = 00 00        |
| - I Death Data -                                    |            |                  |
| (1)                                                 |            | E'' Appendix.    |
| Deaths and Death Rates in the Districts of the City |            | 4                |
| and Death Pate during the last 96 years             |            |                  |
| Inem Influenza                                      |            |                  |
| of Coldiers and College                             | Table (1D2 | " in Appendix    |
| D II C DIIIII                                       |            |                  |
| Deaths from Phthisis and Table "C" i                | n Annandir | 57, 60, 61       |
| D. II. D. I. from Dhiblinia                         |            | 0 00 01 75       |
| Zamatia Dianagan                                    |            | 2, 60, 61, 75    |
| ,, ,, ,, Zymotic Diseases                           |            | 2                |
| ,, ,, of Infants                                    |            | 2, 7, 39         |
| Diphtheria                                          |            | 11, 31, 71 to 75 |
| Disinfecting Apparatus                              |            | 89               |
| Disinfection of Houses                              |            | 89               |
| Dried Milk, Infants fed on                          |            | 44               |
| Drinking, Deaths from Excessive                     |            | 36               |
| Dogs' Home                                          |            | 111              |
|                                                     |            |                  |
|                                                     |            |                  |
| Enteric Fever                                       | 11, 3      | 31 to 33, 74, 75 |
| Erysipelas                                          |            | 70               |
| Excessive Drinking, Deaths from                     |            | 86               |
|                                                     |            |                  |
|                                                     |            |                  |
|                                                     |            |                  |
| Factory and Workshop Act                            |            | 86 to 88         |
| Fazakerley Sanatorium                               |            | 69               |
| Female Sanitary Staff                               |            | 41               |
| Fertilizers and Feedings Stuffs Act, 1906           |            | 100              |
| Fish and Fruit Shops inspected                      |            | 89               |
| Food Control Work                                   |            | 112              |
|                                                     |            |                  |