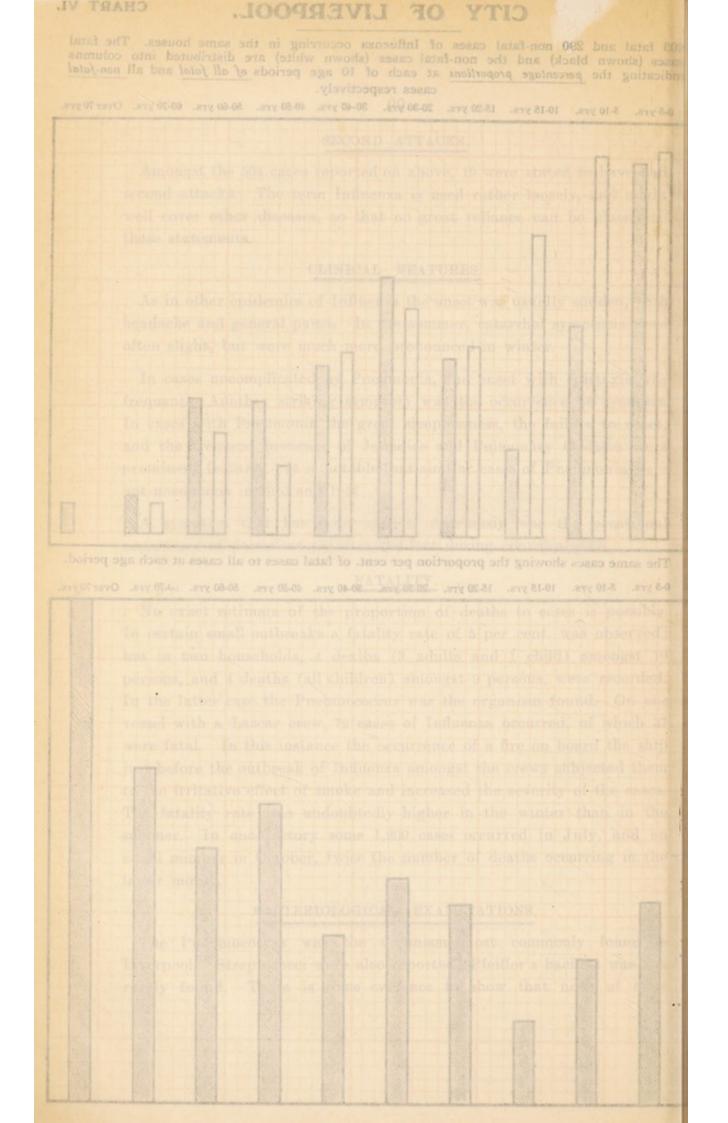

## INDEX.

|                             |         |         |          |         |         |         |        |        | PAGE     |
|-----------------------------|---------|---------|----------|---------|---------|---------|--------|--------|----------|
| Age Period on Mortality,    | Infuen  | ces of  |          |         |         |         |        |        | 7        |
| Ambulance and Disinfecti    | ing Sta | ff      |          |         |         |         |        |        | 89       |
| Anthrax                     |         |         |          |         |         |         |        |        | 11       |
| Area of the City            |         |         |          |         |         |         |        |        | 2        |
| Articles disinfected or des | troyed  |         |          |         |         |         |        |        | 89       |
|                             |         |         |          |         |         |         |        |        |          |
|                             | -       |         |          |         |         |         |        |        |          |
| Bacteriological Report      |         |         |          |         | •••     |         |        | 101    | to 107   |
| Bakehouses                  |         |         |          |         |         |         |        |        | 86       |
| Bedding disinfected or de   | stroyed | 1       |          |         |         |         |        |        | 89       |
| Births and Birth Rate       |         |         |          |         |         |         |        |        | 2 to 5   |
| ,, ,, d                     | uring l | ast 26  | years    |         |         | '       |        |        | 5        |
| ,, decline during last      |         |         |          |         | 4.4     |         |        |        | 3        |
| Births, Visitation of       |         |         |          |         |         |         |        |        | 42       |
| Birth Rate of the Large     | Fowns   | and of  | Engla    | nd and  | Wales   | 3       |        |        | 3        |
|                             |         |         |          |         |         |         |        |        |          |
|                             |         |         |          |         |         |         |        |        |          |
| Canal Boats                 |         |         |          |         |         |         |        | •••    | 85       |
| Cancer,-Deaths from         |         |         | •••      |         |         |         |        | **     | 35       |
| Cattle, Licenses to keep    |         |         |          |         |         |         |        |        | 92       |
| ,, Inspection of, in (      | lowshe  | ds      |          |         |         |         |        |        | 92       |
| Cats' Shelter               |         |         | ••••     |         |         |         |        |        | 111      |
| Causes of Death             |         |         |          |         |         | Tabl    |        |        | pendix.  |
| Cellar Dwellings            |         |         |          |         |         |         | 7      | 7, 132 | to 133   |
| Cerebro-Spinal Fever        |         |         |          |         |         |         |        |        | 11       |
| Chart illustrating deaths   | from I  | influen | za in I  | ondor   | , Paris | s and 1 | New Y  | ork    |          |
|                             |         |         |          |         |         |         |        |        | age 12   |
| ,, ,, ,,                    | ,,      | "       |          |         | d and   |         |        | "      | 12       |
|                             | from I  |         |          |         |         |         |        |        | 14       |
|                             | death   |         |          |         |         |         |        | "      | 14       |
| ,, ,, Age, S                | ex and  | Race d  | listribu | ition o | f death | s from  | Influe | ing r  | bage 16  |
| ., ., Influer               | fate    |         | wonort   | ion at  | various | anne :  |        |        | 00       |
|                             |         |         |          |         |         |         |        |        | 9 to 48  |
|                             |         |         |          |         |         |         |        |        | 2 to 75  |
| City Hospitals for Infecti  |         |         |          |         |         |         |        |        | 70, 89   |
| ,, ,, Number o              |         |         |          |         |         |         |        |        | 2 to 75  |
| ,, ,, Returns s             |         |         |          |         |         |         |        |        |          |
| ,, ,, Treatmen              |         |         | 0515     |         |         |         |        |        | 19 to 61 |
| Cleansing of Infected Ho    | uses    |         |          |         |         |         | •••    | •••    | 78       |