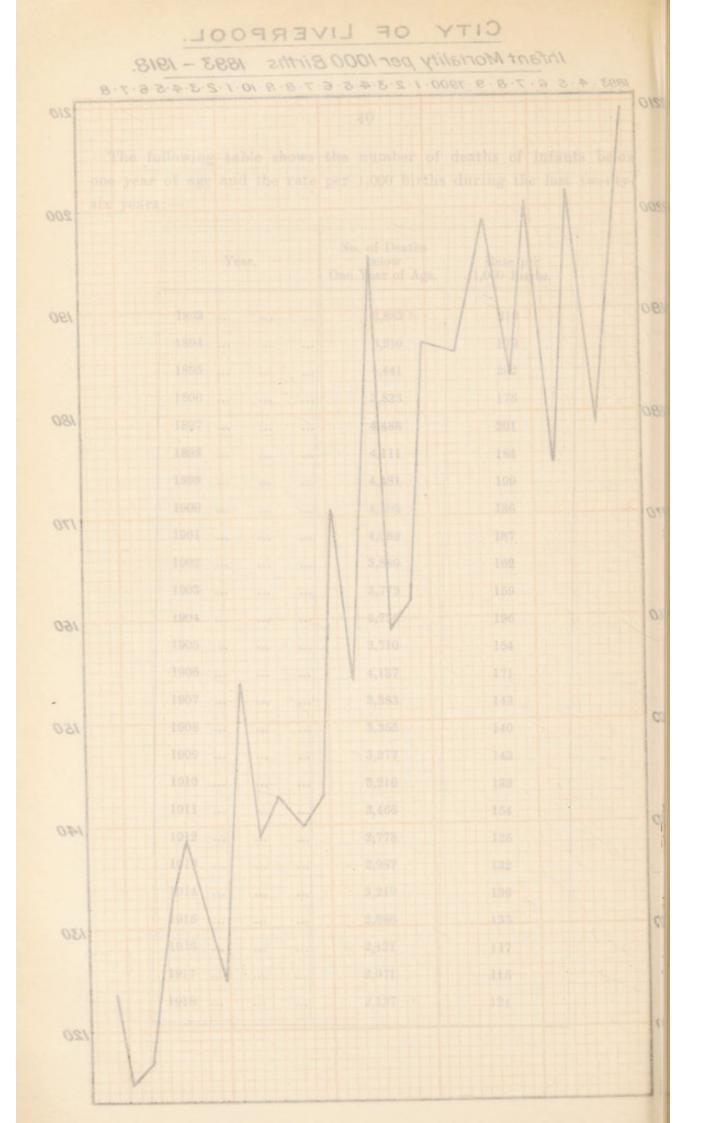

| Diagram lustrating Birth Rate since 1881            |            | facing page 4    |
|-----------------------------------------------------|------------|------------------|
| Death Bate per 1000 in districts of                 |            | 0                |
| Death Rate since 1881                               |            | ,,<br>C          |
| Deaths from 19 principal causes                     |            | ,, 31            |
| Evenseive Drinking                                  |            | ,, 36            |
| Infant Mortality                                    |            | 10               |
| Dairies, Cowsheds and Milkshops                     |            | ,, 40<br>92, 98  |
| Deaths of Infants                                   |            | 0 = 00 00        |
| - I Death Data -                                    |            |                  |
| (1)                                                 |            | E'' Appendix.    |
| Deaths and Death Rates in the Districts of the City |            | 4                |
| and Death Pate during the last 96 years             |            |                  |
| Inem Influenza                                      |            |                  |
| of Coldiers and College                             | Table (1D2 | " in Appendix    |
| D II C DIIIII                                       |            |                  |
| Deaths from Phthisis and Table "C" i                | n Annandir | 57, 60, 61       |
| D. II. D. I. from Dhiblinia                         |            | 0 00 01 75       |
| Zamatia Dianagan                                    |            | 2, 60, 61, 75    |
| ,, ,, ,, Zymotic Diseases                           |            | 2                |
| ,, ,, of Infants                                    |            | 2, 7, 39         |
| Diphtheria                                          |            | 11, 31, 71 to 75 |
| Disinfecting Apparatus                              |            | 89               |
| Disinfection of Houses                              |            | 89               |
| Dried Milk, Infants fed on                          |            | 44               |
| Drinking, Deaths from Excessive                     |            | 36               |
| Dogs' Home                                          |            | 111              |
|                                                     |            |                  |
|                                                     |            |                  |
| Enteric Fever                                       | 11, 3      | 31 to 33, 74, 75 |
| Erysipelas                                          |            | 70               |
| Excessive Drinking, Deaths from                     |            | 86               |
|                                                     |            |                  |
|                                                     |            |                  |
|                                                     |            |                  |
| Factory and Workshop Act                            |            | 86 to 88         |
| Fazakerley Sanatorium                               |            | 69               |
| Female Sanitary Staff                               |            | 41               |
| Fertilizers and Feedings Stuffs Act, 1906           |            | 100              |
| Fish and Fruit Shops inspected                      |            | 89               |
| Food Control Work                                   |            | 112              |
|                                                     |            |                  |