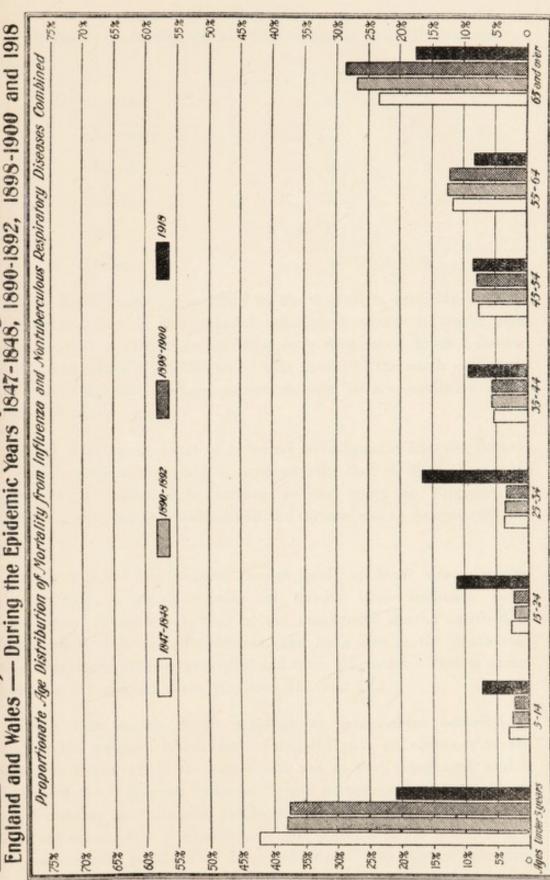

## INDEX.

|                             |         |         |          |         |         |         |        |        | PAGE     |
|-----------------------------|---------|---------|----------|---------|---------|---------|--------|--------|----------|
| Age Period on Mortality,    | Infuen  | ces of  |          |         |         |         |        |        | 7        |
| Ambulance and Disinfecti    | ing Sta | ff      |          |         |         |         |        |        | 89       |
| Anthrax                     |         |         |          |         |         |         |        |        | 11       |
| Area of the City            |         |         |          |         |         |         |        |        | 2        |
| Articles disinfected or des | troyed  |         |          |         |         |         |        |        | 89       |
|                             |         |         |          |         |         |         |        |        |          |
|                             | -       |         |          |         |         |         |        |        |          |
| Bacteriological Report      |         |         |          |         | •••     |         |        | 101    | to 107   |
| Bakehouses                  |         |         |          |         |         |         |        |        | 86       |
| Bedding disinfected or de   | stroyed | 1       |          |         |         |         |        |        | 89       |
| Births and Birth Rate       |         |         |          |         |         |         |        |        | 2 to 5   |
| ,, ,, d                     | uring l | ast 26  | years    |         |         | '       |        |        | 5        |
| ,, decline during last      |         |         |          |         | 4.4     |         |        |        | 3        |
| Births, Visitation of       |         |         |          |         |         |         |        |        | 42       |
| Birth Rate of the Large     | Fowns   | and of  | Engla    | nd and  | Wales   | 3       |        |        | 3        |
|                             |         |         |          |         |         |         |        |        |          |
|                             |         |         |          |         |         |         |        |        |          |
| Canal Boats                 |         |         |          |         |         |         |        | •••    | 85       |
| Cancer,-Deaths from         |         |         | •••      |         |         |         |        | **     | 35       |
| Cattle, Licenses to keep    |         |         |          |         |         |         |        |        | 92       |
| ,, Inspection of, in (      | lowshe  | ds      |          |         |         |         |        |        | 92       |
| Cats' Shelter               |         |         | ••••     |         |         |         |        |        | 111      |
| Causes of Death             |         |         |          |         |         | Tabl    |        |        | pendix.  |
| Cellar Dwellings            |         |         |          |         |         |         | 7      | 7, 132 | to 133   |
| Cerebro-Spinal Fever        |         |         |          |         |         |         |        |        | 11       |
| Chart illustrating deaths   | from I  | influen | za in I  | ondor   | , Paris | s and 1 | New Y  | ork    |          |
|                             |         |         |          |         |         |         |        |        | age 12   |
| ,, ,, ,,                    | ,,      | "       |          |         | d and   |         |        | "      | 12       |
|                             | from I  |         |          |         |         |         |        |        | 14       |
|                             | death   |         |          |         |         |         |        | "      | 14       |
| ,, ,, Age, S                | ex and  | Race d  | listribu | ition o | f death | s from  | Influe | ing r  | bage 16  |
| ., ., Influer               | fate    |         | wonort   | ion at  | various | anne :  |        |        | 00       |
|                             |         |         |          |         |         |         |        |        | 9 to 48  |
|                             |         |         |          |         |         |         |        |        | 2 to 75  |
| City Hospitals for Infecti  |         |         |          |         |         |         |        |        | 70, 89   |
| ,, ,, Number o              |         |         |          |         |         |         |        |        | 2 to 75  |
| ,, ,, Returns s             |         |         |          |         |         |         |        |        |          |
| ,, ,, Treatmen              |         |         | 0515     |         |         |         |        |        | 19 to 61 |
| Cleansing of Infected Ho    | uses    |         |          |         |         |         | •••    | •••    | 78       |