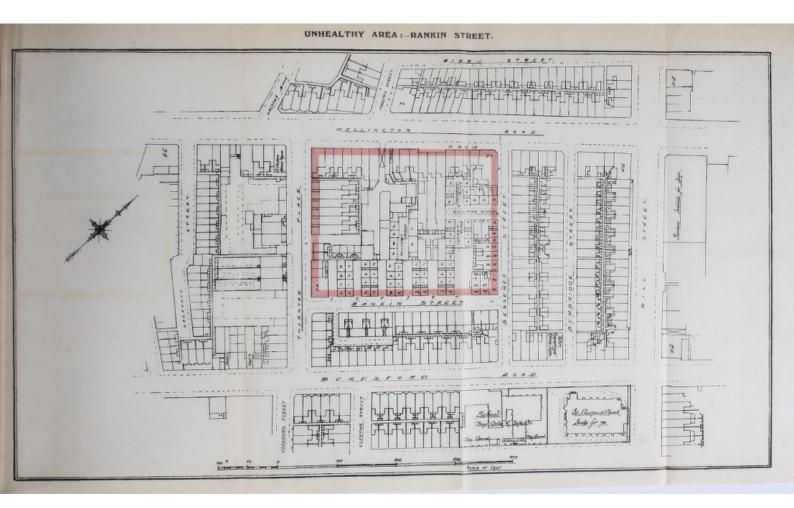

s which in the past have been partially dealt with as insanitary areas, but which are still occupied by congested, illconstructed obstructive dwellings, disused or serving very little useful purpose, interspersed with the former sites or derelict remains of slumdwellings which have been removed by the Housing Committee, such of the properties as are still used as dwelling-houses being the resort of the low section of the community "known to the Police." These sites block the way of improved communication between important districts, Baptist Street area and Beau Street area furnish illustrations.

From time to time comprehensive schemes to deal with these areas have been under consideration by the various Committees whose functions involve sections of the subject, and have been postponed;









these schemes if given effect to would result in many civic advantages, e.g., in opening up confined and insanitary areas, which cannot be satisfactorily dealt with in any other way, in facilitating access between the main thoroughfares of the Central and North-Eastern parts of the City.

The shortage of houses of every kind, wholesome and unwholesome, Shortage of is no longer an infliction upon one class of the community, but, to a<sup>houses</sup>. certain extent is felt by all.

The causes are obvious, building operations have been suspended for five years; during the five years prior to the War the number of houses built, within the City, including those built by the Corporation, was 6,738, as compared with 1,541 erected during the five years 1914 to 1918.

In December, 1914, t