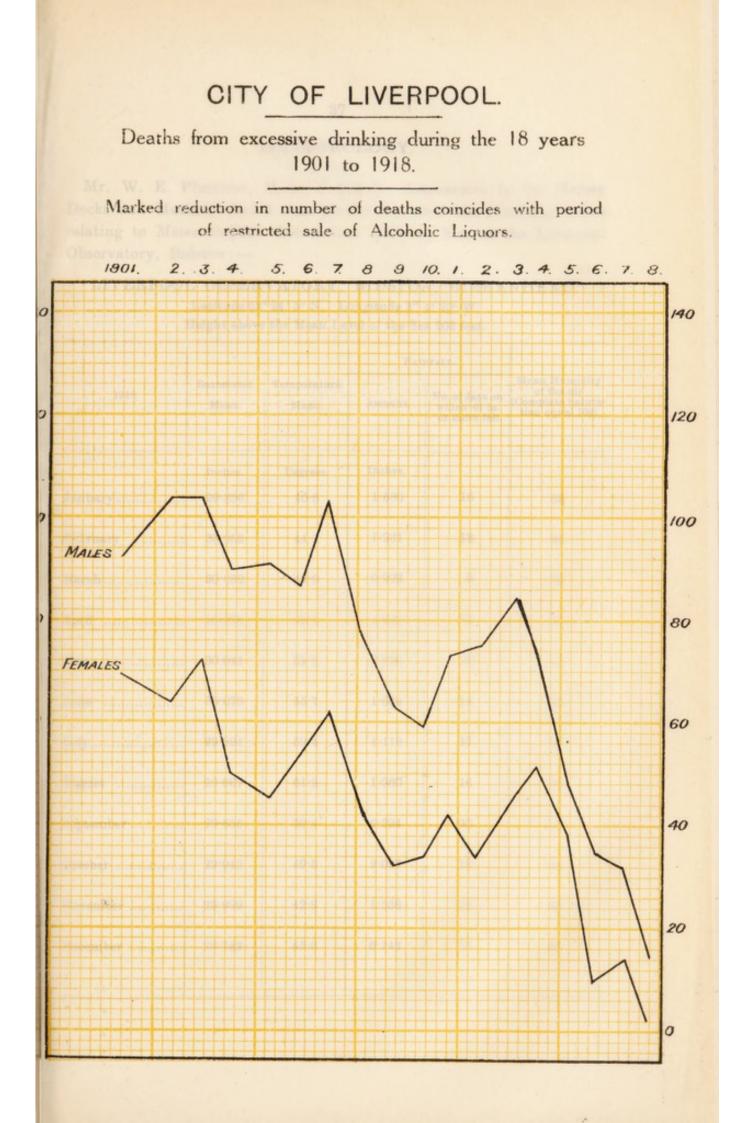

| Diagram lustrating Birth Rate since 1881            |            | facing page 4    |
|-----------------------------------------------------|------------|------------------|
| Death Bate per 1000 in districts of                 |            | 0                |
| Death Rate since 1881                               |            | ,,<br>C          |
| Deaths from 19 principal causes                     |            | ,, 31            |
| Evenseive Drinking                                  |            | ,, 36            |
| Infant Mortality                                    |            | 10               |
| Dairies, Cowsheds and Milkshops                     |            | ,, 40<br>92, 98  |
| Deaths of Infants                                   |            | 0 = 00 00        |
| - I Death Data -                                    |            |                  |
| (1)                                                 |            | E'' Appendix.    |
| Deaths and Death Rates in the Districts of the City |            | 4                |
| and Death Pate during the last 96 years             |            |                  |
| Inem Influenza                                      |            |                  |
| of Coldiers and College                             | Table (1D2 | " in Appendix    |
| D II C DIIIII                                       |            |                  |
| Deaths from Phthisis and Table "C" i                | n Annandir | 57, 60, 61       |
| D. II. D. I. from Dhiblinia                         |            | 0 00 01 75       |
| Zamatia Dianagan                                    |            | 2, 60, 61, 75    |
| ,, ,, ,, Zymotic Diseases                           |            | 2                |
| ,, ,, of Infants                                    |            | 2, 7, 39         |
| Diphtheria                                          |            | 11, 31, 71 to 75 |
| Disinfecting Apparatus                              |            | 89               |
| Disinfection of Houses                              |            | 89               |
| Dried Milk, Infants fed on                          |            | 44               |
| Drinking, Deaths from Excessive                     |            | 36               |
| Dogs' Home                                          |            | 111              |
|                                                     |            |                  |
|                                                     |            |                  |
| Enteric Fever                                       | 11, 3      | 31 to 33, 74, 75 |
| Erysipelas                                          |            | 70               |
| Excessive Drinking, Deaths from                     |            | 86               |
|                                                     |            |                  |
|                                                     |            |                  |
|                                                     |            |                  |
| Factory and Workshop Act                            |            | 86 to 88         |
| Fazakerley Sanatorium                               |            | 69               |
| Female Sanitary Staff                               |            | 41               |
| Fertilizers and Feedings Stuffs Act, 1906           |            | 100              |
| Fish and Fruit Shops inspected                      |            | 89               |
| Food Control Work                                   |            | 112              |
|                                                     |            |                  |