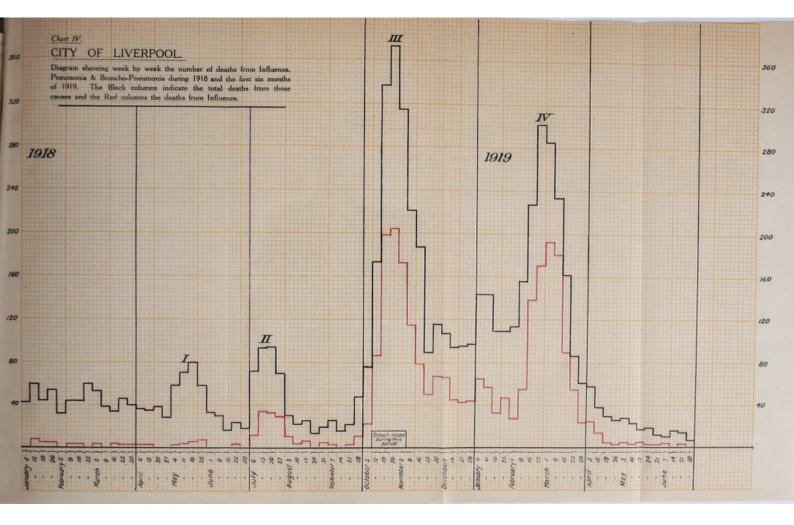

## INDEX.

|                             |         |         |          |         |         |         |        |        | PAGE     |
|-----------------------------|---------|---------|----------|---------|---------|---------|--------|--------|----------|
| Age Period on Mortality,    | Infuen  | ces of  |          |         |         |         |        |        | 7        |
| Ambulance and Disinfecti    | ing Sta | ff      |          |         |         |         |        |        | 89       |
| Anthrax                     |         |         |          |         |         |         |        |        | 11       |
| Area of the City            |         |         |          |         |         |         |        |        | 2        |
| Articles disinfected or des | troyed  |         |          |         |         |         |        |        | 89       |
|                             |         |         |          |         |         |         |        |        |          |
|                             | -       |         |          |         |         |         |        |        |          |
| Bacteriological Report      |         |         |          |         | •••     |         |        | 101    | to 107   |
| Bakehouses                  |         |         |          |         |         |         |        |        | 86       |
| Bedding disinfected or de   | stroyed | 1       |          |         |         |         |        |        | 89       |
| Births and Birth Rate       |         |         |          |         |         |         |        |        | 2 to 5   |
| ,, ,, d                     | uring l | ast 26  | years    |         |         | '       |        |        | 5        |
| ,, decline during last      |         |         |          |         | 4.4     |         |        |        | 3        |
| Births, Visitation of       |         |         |          |         |         |         |        |        | 42       |
| Birth Rate of the Large     | Fowns   | and of  | Engla    | nd and  | Wales   | 3       |        |        | 3        |
|                             |         |         |          |         |         |         |        |        |          |
|                             |         |         |          |         |         |         |        |        |          |
| Canal Boats                 |         |         |          |         |         |         |        | •••    | 85       |
| Cancer,-Deaths from         |         |         | •••      |         |         |         |        | **     | 35       |
| Cattle, Licenses to keep    |         |         |          |         |         |         |        |        | 92       |
| ,, Inspection of, in (      | lowshe  | ds      |          |         |         |         |        |        | 92       |
| Cats' Shelter               |         |         | ••••     |         |         |         |        |        | 111      |
| Causes of Death             |         |         |          |         |         | Tabl    |        |        | pendix.  |
| Cellar Dwellings            |         |         |          |         |         |         | 7      | 7, 132 | to 133   |
| Cerebro-Spinal Fever        |         |         |          |         |         |         |        |        | 11       |
| Chart illustrating deaths   | from I  | influen | za in I  | ondor   | , Paris | s and 1 | New Y  | ork    |          |
|                             |         |         |          |         |         |         |        |        | age 12   |
| ,, ,, ,,                    | ,,      | "       |          |         | d and   |         |        | "      | 12       |
|                             | from I  |         |          |         |         |         |        |        | 14       |
|                             | death   |         |          |         |         |         |        | "      | 14       |
| ,, ,, Age, S                | ex and  | Race d  | listribu | ition o | f death | s from  | Influe | ing r  | bage 16  |
| ., ., Influer               | fate    |         | wonort   | ion at  | various | anne :  |        |        | 00       |
|                             |         |         |          |         |         |         |        |        | 9 to 48  |
|                             |         |         |          |         |         |         |        |        | 2 to 75  |
| City Hospitals for Infecti  |         |         |          |         |         |         |        |        | 70, 89   |
| ,, ,, Number o              |         |         |          |         |         |         |        |        | 2 to 75  |
| ,, ,, Returns s             |         |         |          |         |         |         |        |        |          |
| ,, ,, Treatmen              |         |         | 0515     |         |         |         |        |        | 19 to 61 |
| Cleansing of Infected Ho    | uses    |         |          |         |         |         | •••    | •••    | 78       |