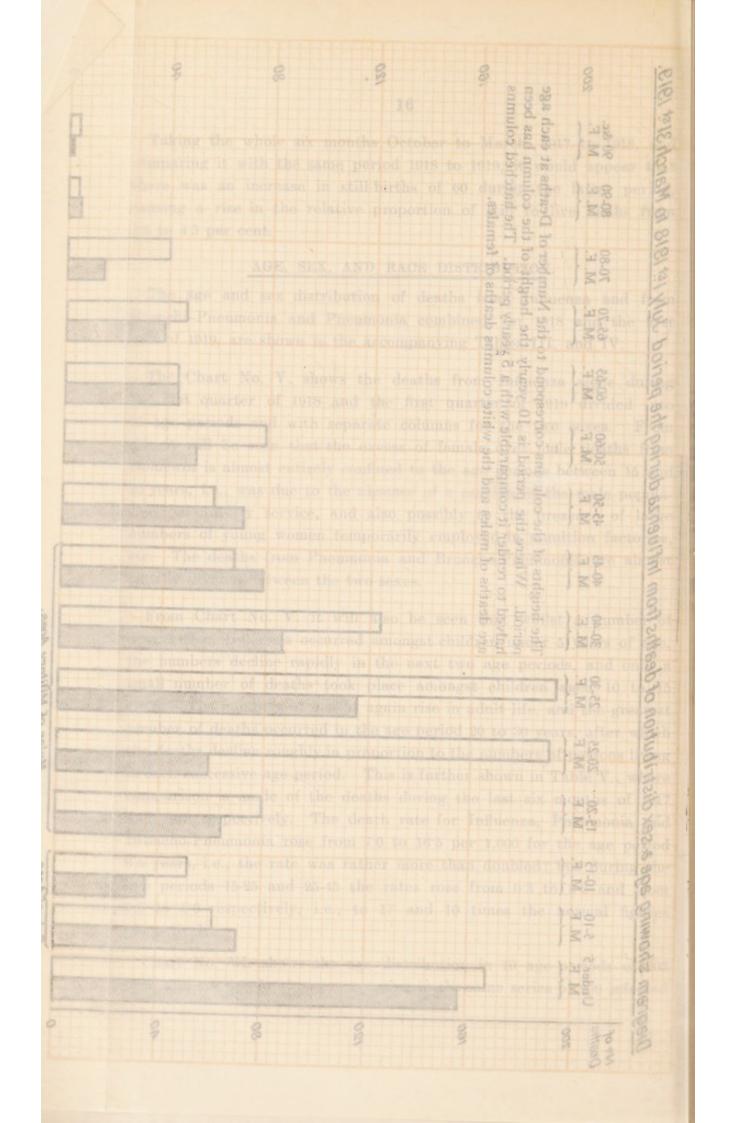

## INDEX.

|                             |         |         |          |         |         |         |        |        | PAGE     |
|-----------------------------|---------|---------|----------|---------|---------|---------|--------|--------|----------|
| Age Period on Mortality,    | Infuen  | ces of  |          |         |         |         |        |        | 7        |
| Ambulance and Disinfecti    | ing Sta | ff      |          |         |         |         |        |        | 89       |
| Anthrax                     |         |         |          |         |         |         |        |        | 11       |
| Area of the City            |         |         |          |         |         |         |        |        | 2        |
| Articles disinfected or des | troyed  |         |          |         |         |         |        |        | 89       |
|                             |         |         |          |         |         |         |        |        |          |
|                             | -       |         |          |         |         |         |        |        |          |
| Bacteriological Report      |         |         |          |         | •••     |         |        | 101    | to 107   |
| Bakehouses                  |         |         |          |         |         |         |        |        | 86       |
| Bedding disinfected or de   | stroyed | 1       |          |         |         |         |        |        | 89       |
| Births and Birth Rate       |         |         |          |         |         |         |        |        | 2 to 5   |
| ,, ,, d                     | uring l | ast 26  | years    |         |         | '       |        |        | 5        |
| ,, decline during last      |         |         |          |         | 4.4     |         |        |        | 3        |
| Births, Visitation of       |         |         |          |         |         |         |        |        | 42       |
| Birth Rate of the Large     | Fowns   | and of  | Engla    | nd and  | Wales   | 3       |        |        | 3        |
|                             |         |         |          |         |         |         |        |        |          |
|                             |         |         |          |         |         |         |        |        |          |
| Canal Boats                 |         |         |          |         |         |         |        | •••    | 85       |
| Cancer,-Deaths from         |         |         | •••      |         |         |         |        | **     | 35       |
| Cattle, Licenses to keep    |         |         |          |         |         |         |        |        | 92       |
| ,, Inspection of, in (      | lowshe  | ds      |          |         |         |         |        |        | 92       |
| Cats' Shelter               |         |         | ••••     |         |         |         |        |        | 111      |
| Causes of Death             |         |         |          |         |         | Tabl    |        |        | pendix.  |
| Cellar Dwellings            |         |         |          |         |         |         | 7      | 7, 132 | to 133   |
| Cerebro-Spinal Fever        |         |         |          |         |         |         |        |        | 11       |
| Chart illustrating deaths   | from I  | influen | za in I  | ondor   | , Paris | s and 1 | New Y  | ork    |          |
|                             |         |         |          |         |         |         |        |        | age 12   |
| ,, ,, ,,                    | ,,      | "       |          |         | d and   |         |        | "      | 12       |
|                             | from I  |         |          |         |         |         |        |        | 14       |
|                             | death   |         |          |         |         |         |        | "      | 14       |
| ,, ,, Age, S                | ex and  | Race d  | listribu | ition o | f death | s from  | Influe | ing r  | bage 16  |
| ., ., Influer               | fate    |         | wonort   | ion at  | various | anne :  |        |        | 00       |
|                             |         |         |          |         |         |         |        |        | 9 to 48  |
|                             |         |         |          |         |         |         |        |        | 2 to 75  |
| City Hospitals for Infecti  |         |         |          |         |         |         |        |        | 70, 89   |
| ,, ,, Number o              |         |         |          |         |         |         |        |        | 2 to 75  |
| ,, ,, Returns s             |         |         |          |         |         |         |        |        |          |
| ,, ,, Treatmen              |         |         | 0515     |         |         |         |        |        | 19 to 61 |
| Cleansing of Infected Ho    | uses    |         |          |         |         |         | •••    | •••    | 78       |