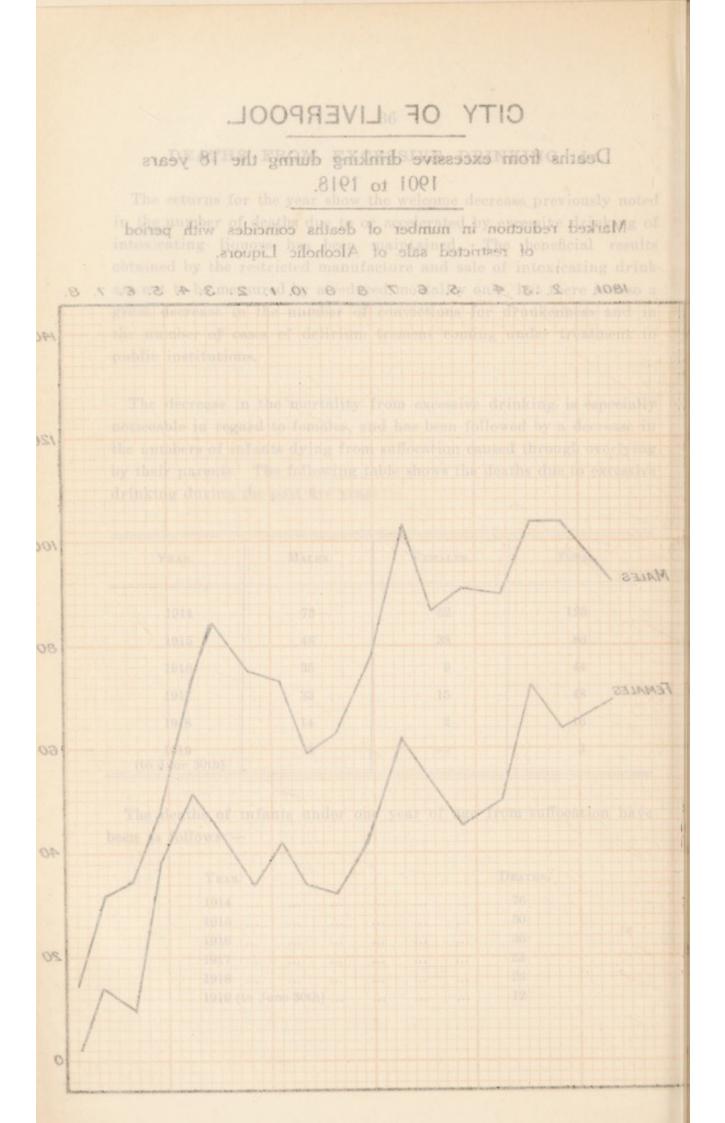

| Diagram lustrating Birth Rate since 1881            |            | facing page 4    |
|-----------------------------------------------------|------------|------------------|
| Death Bate per 1000 in districts of                 |            | 0                |
| Death Rate since 1881                               |            | ,,<br>C          |
| Deaths from 19 principal causes                     |            | ,, 31            |
| Evenseive Drinking                                  |            | ,, 36            |
| Infant Mortality                                    |            | 10               |
| Dairies, Cowsheds and Milkshops                     |            | ,, 40<br>92, 98  |
| Deaths of Infants                                   |            | 0 = 00 00        |
| - I Death Data -                                    |            |                  |
| (1)                                                 |            | E'' Appendix.    |
| Deaths and Death Rates in the Districts of the City |            | 4                |
| and Death Pate during the last 96 years             |            |                  |
| Inem Influenza                                      |            |                  |
| of Coldiers and College                             | Table (1D2 | " in Appendix    |
| D II C DIIIII                                       |            |                  |
| Deaths from Phthisis and Table "C" i                | n Annandir | 57, 60, 61       |
| D. II. D. I. from Dhiblinia                         |            | 0 00 01 75       |
| Zamatia Dianagan                                    |            | 2, 60, 61, 75    |
| ,, ,, ,, Zymotic Diseases                           |            | 2                |
| ,, ,, of Infants                                    |            | 2, 7, 39         |
| Diphtheria                                          |            | 11, 31, 71 to 75 |
| Disinfecting Apparatus                              |            | 89               |
| Disinfection of Houses                              |            | 89               |
| Dried Milk, Infants fed on                          |            | 44               |
| Drinking, Deaths from Excessive                     |            | 36               |
| Dogs' Home                                          |            | 111              |
|                                                     |            |                  |
|                                                     |            |                  |
| Enteric Fever                                       | 11, 3      | 31 to 33, 74, 75 |
| Erysipelas                                          |            | 70               |
| Excessive Drinking, Deaths from                     |            | 86               |
|                                                     |            |                  |
|                                                     |            |                  |
|                                                     |            |                  |
| Factory and Workshop Act                            |            | 86 to 88         |
| Fazakerley Sanatorium                               |            | 69               |
| Female Sanitary Staff                               |            | 41               |
| Fertilizers and Feedings Stuffs Act, 1906           |            | 100              |
| Fish and Fruit Shops inspected                      |            | 89               |
| Food Control Work                                   |            | 112              |
|                                                     |            |                  |