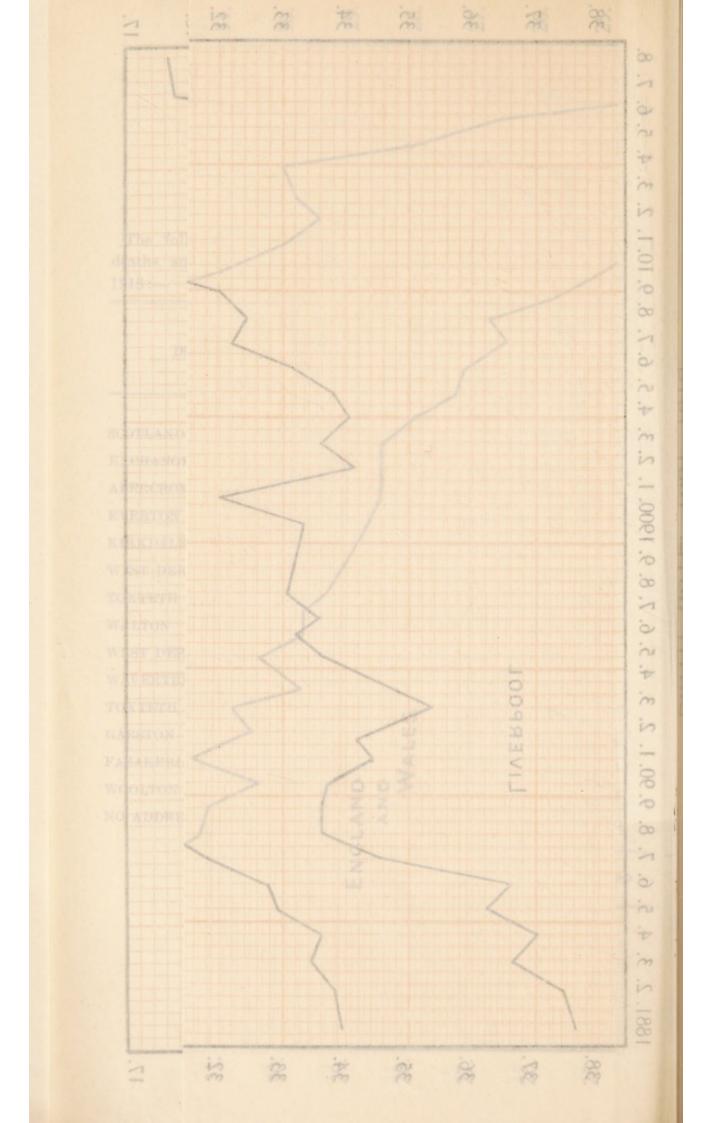

| Diagram lustrating Birth Rate since 1881            |            | facing page 4    |
|-----------------------------------------------------|------------|------------------|
| Death Bate per 1000 in districts of                 |            | 0                |
| Death Rate since 1881                               |            | ,,<br>C          |
| Deaths from 19 principal causes                     |            | ,, 31            |
| Evenseive Drinking                                  |            | ,, 36            |
| Infant Mortality                                    |            | 10               |
| Dairies, Cowsheds and Milkshops                     |            | ,, 40<br>92, 98  |
| Deaths of Infants                                   |            | 0 = 00 00        |
| - I Death Data -                                    |            |                  |
| (1)                                                 |            | E'' Appendix.    |
| Deaths and Death Rates in the Districts of the City |            | 4                |
| and Death Pate during the last 96 years             |            |                  |
| Inem Influenza                                      |            |                  |
| of Coldiers and College                             | Table (1D2 | " in Appendix    |
| D II C DIIIII                                       |            |                  |
| Deaths from Phthisis and Table "C" i                | n Annandir | 57, 60, 61       |
| D. II. D. I. from Dhiblinia                         |            | 0 00 01 75       |
| Zamatia Dianagan                                    |            | 2, 60, 61, 75    |
| ,, ,, ,, Zymotic Diseases                           |            | 2                |
| ,, ,, of Infants                                    |            | 2, 7, 39         |
| Diphtheria                                          |            | 11, 31, 71 to 75 |
| Disinfecting Apparatus                              |            | 89               |
| Disinfection of Houses                              |            | 89               |
| Dried Milk, Infants fed on                          |            | 44               |
| Drinking, Deaths from Excessive                     |            | 36               |
| Dogs' Home                                          |            | 111              |
|                                                     |            |                  |
|                                                     |            |                  |
| Enteric Fever                                       | 11, 3      | 31 to 33, 74, 75 |
| Erysipelas                                          |            | 70               |
| Excessive Drinking, Deaths from                     |            | 86               |
|                                                     |            |                  |
|                                                     |            |                  |
|                                                     |            |                  |
| Factory and Workshop Act                            |            | 86 to 88         |
| Fazakerley Sanatorium                               |            | 69               |
| Female Sanitary Staff                               |            | 41               |
| Fertilizers and Feedings Stuffs Act, 1906           |            | 100              |
| Fish and Fruit Shops inspected                      |            | 89               |
| Food Control Work                                   |            | 112              |
|                                                     |            |                  |