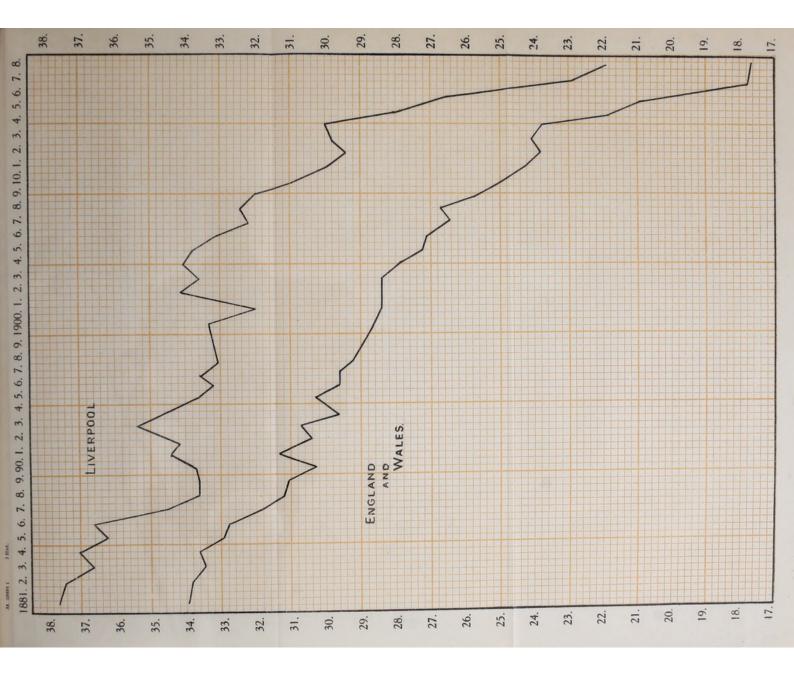

| Diagram lustrating Birth Rate since 1881            |            | facing page 4    |
|-----------------------------------------------------|------------|------------------|
| Death Bate per 1000 in districts of                 |            | 0                |
| Death Rate since 1881                               |            | ,,<br>C          |
| Deaths from 19 principal causes                     |            | ,, 31            |
| Evenseive Drinking                                  |            | ,, 36            |
| Infant Mortality                                    |            | 10               |
| Dairies, Cowsheds and Milkshops                     |            | ,, 40<br>92, 98  |
| Deaths of Infants                                   |            | 0 = 00 00        |
| - I Death Data -                                    |            |                  |
| (1)                                                 |            | E'' Appendix.    |
| Deaths and Death Rates in the Districts of the City |            | 4                |
| and Death Pate during the last 96 years             |            |                  |
| Inem Influenza                                      |            |                  |
| of Coldiers and College                             | Table (1D2 | " in Appendix    |
| D II C DIIIII                                       |            |                  |
| Deaths from Phthisis and Table "C" i                | n Annandir | 57, 60, 61       |
| D. II. D. I. from Dhiblinia                         |            | 0 00 01 75       |
| Zamatia Dianagan                                    |            | 2, 60, 61, 75    |
| ,, ,, ,, Zymotic Diseases                           |            | 2                |
| ,, ,, of Infants                                    |            | 2, 7, 39         |
| Diphtheria                                          |            | 11, 31, 71 to 75 |
| Disinfecting Apparatus                              |            | 89               |
| Disinfection of Houses                              |            | 89               |
| Dried Milk, Infants fed on                          |            | 44               |
| Drinking, Deaths from Excessive                     |            | 36               |
| Dogs' Home                                          |            | 111              |
|                                                     |            |                  |
|                                                     |            |                  |
| Enteric Fever                                       | 11, 3      | 31 to 33, 74, 75 |
| Erysipelas                                          |            | 70               |
| Excessive Drinking, Deaths from                     |            | 86               |
|                                                     |            |                  |
|                                                     |            |                  |
|                                                     |            |                  |
| Factory and Workshop Act                            |            | 86 to 88         |
| Fazakerley Sanatorium                               |            | 69               |
| Female Sanitary Staff                               |            | 41               |
| Fertilizers and Feedings Stuffs Act, 1906           |            | 100              |
| Fish and Fruit Shops inspected                      |            | 89               |
| Food Control Work                                   |            | 112              |
|                                                     |            |                  |