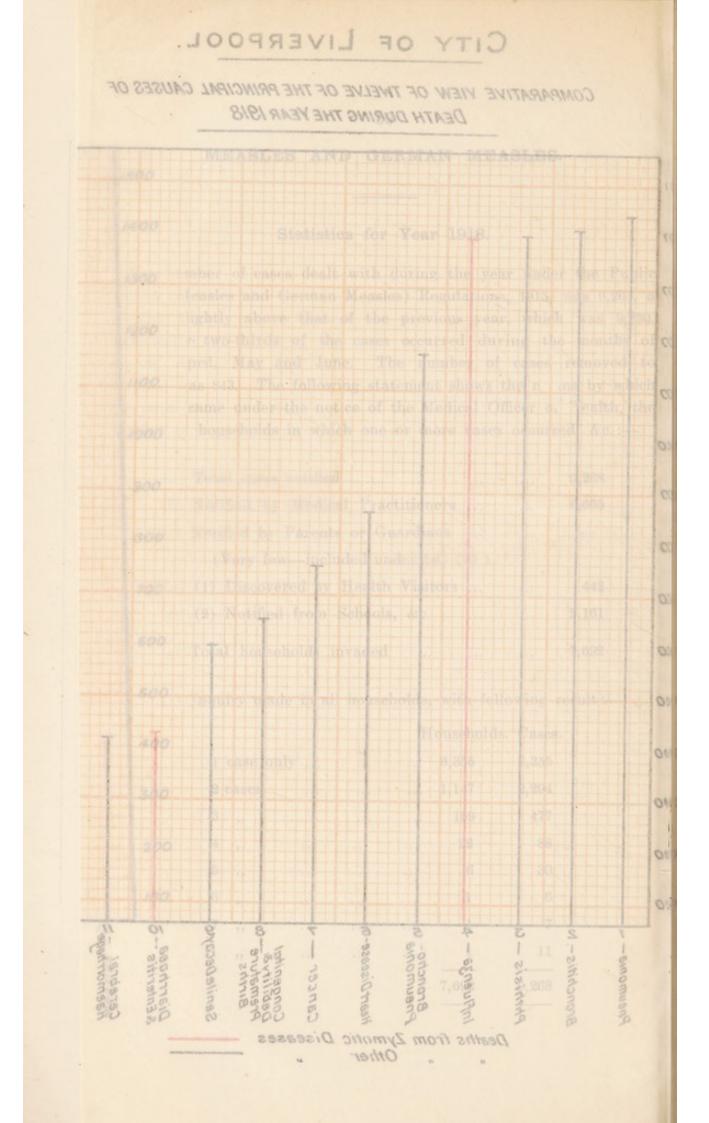

| Diagram lustrating Birth Rate since 1881            |            | facing page 4    |
|-----------------------------------------------------|------------|------------------|
| Death Bate per 1000 in districts of                 |            | 0                |
| Death Rate since 1881                               |            | ,,<br>C          |
| Deaths from 19 principal causes                     |            | ,, 31            |
| Evenseive Drinking                                  |            | ,, 36            |
| Infant Mortality                                    |            | 10               |
| Dairies, Cowsheds and Milkshops                     |            | ,, 40<br>92, 98  |
| Deaths of Infants                                   |            | 0 = 00 00        |
| - I Death Data -                                    |            |                  |
| (1)                                                 |            | E'' Appendix.    |
| Deaths and Death Rates in the Districts of the City |            | 4                |
| and Death Pate during the last 96 years             |            |                  |
| Inem Influenza                                      |            |                  |
| of Coldiers and College                             | Table (1D2 | " in Appendix    |
| D II C DIIIII                                       |            |                  |
| Deaths from Phthisis and Table "C" i                | n Annandir | 57, 60, 61       |
| D. II. D. I. from Dhiblinia                         |            | 0 00 01 75       |
| Zamatia Dianagan                                    |            | 2, 60, 61, 75    |
| ,, ,, ,, Zymotic Diseases                           |            | 2                |
| ,, ,, of Infants                                    |            | 2, 7, 39         |
| Diphtheria                                          |            | 11, 31, 71 to 75 |
| Disinfecting Apparatus                              |            | 89               |
| Disinfection of Houses                              |            | 89               |
| Dried Milk, Infants fed on                          |            | 44               |
| Drinking, Deaths from Excessive                     |            | 36               |
| Dogs' Home                                          |            | 111              |
|                                                     |            |                  |
|                                                     |            |                  |
| Enteric Fever                                       | 11, 3      | 31 to 33, 74, 75 |
| Erysipelas                                          |            | 70               |
| Excessive Drinking, Deaths from                     |            | 86               |
|                                                     |            |                  |
|                                                     |            |                  |
|                                                     |            |                  |
| Factory and Workshop Act                            |            | 86 to 88         |
| Fazakerley Sanatorium                               |            | 69               |
| Female Sanitary Staff                               |            | 41               |
| Fertilizers and Feedings Stuffs Act, 1906           |            | 100              |
| Fish and Fruit Shops inspected                      |            | 89               |
| Food Control Work                                   |            | 112              |
|                                                     |            |                  |