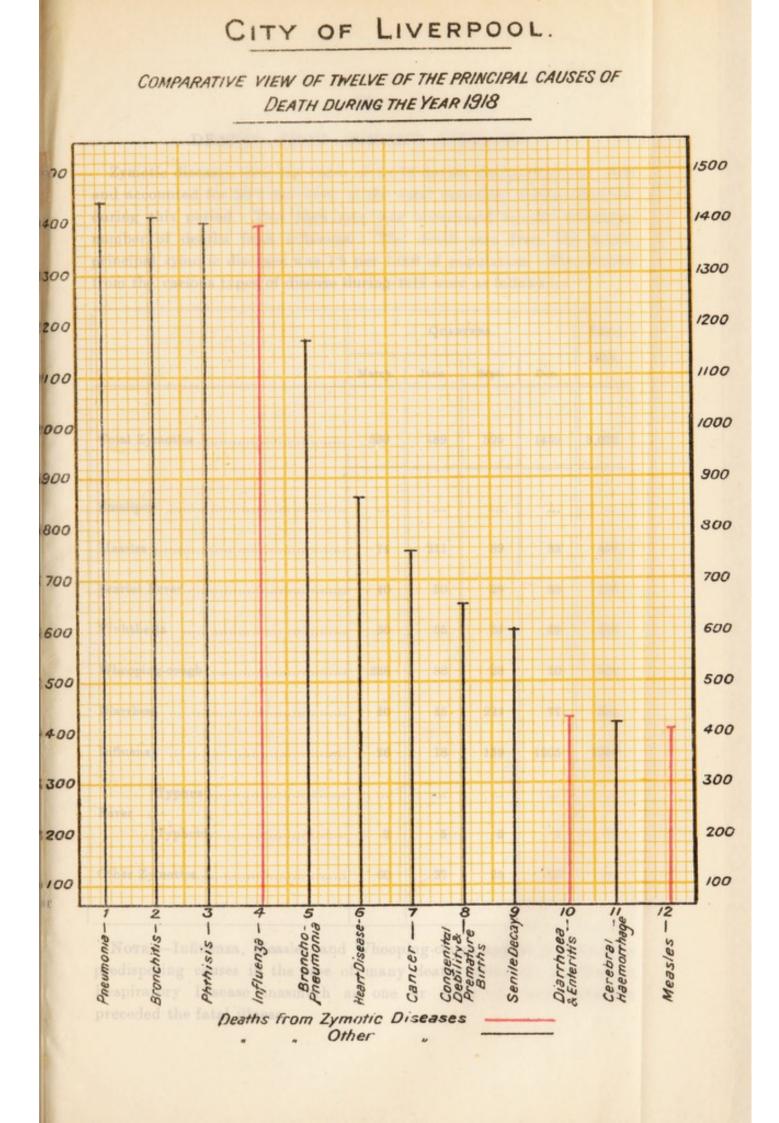

| Diagram lustrating Birth Rate since 1881            |            | facing page 4    |
|-----------------------------------------------------|------------|------------------|
| Death Bate per 1000 in districts of                 |            | 0                |
| Death Rate since 1881                               |            | ,,<br>C          |
| Deaths from 19 principal causes                     |            | ,, 31            |
| Evenseive Drinking                                  |            | ,, 36            |
| Infant Mortality                                    |            | 10               |
| Dairies, Cowsheds and Milkshops                     |            | ,, 40<br>92, 98  |
| Deaths of Infants                                   |            | 0 = 00 00        |
| - I Death Data -                                    |            |                  |
| (1)                                                 |            | E'' Appendix.    |
| Deaths and Death Rates in the Districts of the City |            | 4                |
| and Death Pate during the last 96 years             |            |                  |
| Inem Influenza                                      |            |                  |
| of Coldiers and College                             | Table (1D2 | " in Appendix    |
| D II C DIIIII                                       |            |                  |
| Deaths from Phthisis and Table "C" i                | n Annandir | 57, 60, 61       |
| D. II. D. I. from Dhiblinia                         |            | 0 00 01 75       |
| Zamatia Dianagan                                    |            | 2, 60, 61, 75    |
| ,, ,, ,, Zymotic Diseases                           |            | 2                |
| ,, ,, of Infants                                    |            | 2, 7, 39         |
| Diphtheria                                          |            | 11, 31, 71 to 75 |
| Disinfecting Apparatus                              |            | 89               |
| Disinfection of Houses                              |            | 89               |
| Dried Milk, Infants fed on                          |            | 44               |
| Drinking, Deaths from Excessive                     |            | 36               |
| Dogs' Home                                          |            | 111              |
|                                                     |            |                  |
|                                                     |            |                  |
| Enteric Fever                                       | 11, 3      | 31 to 33, 74, 75 |
| Erysipelas                                          |            | 70               |
| Excessive Drinking, Deaths from                     |            | 86               |
|                                                     |            |                  |
|                                                     |            |                  |
|                                                     |            |                  |
| Factory and Workshop Act                            |            | 86 to 88         |
| Fazakerley Sanatorium                               |            | 69               |
| Female Sanitary Staff                               |            | 41               |
| Fertilizers and Feedings Stuffs Act, 1906           |            | 100              |
| Fish and Fruit Shops inspected                      |            | 89               |
| Food Control Work                                   |            | 112              |
|                                                     |            |                  |