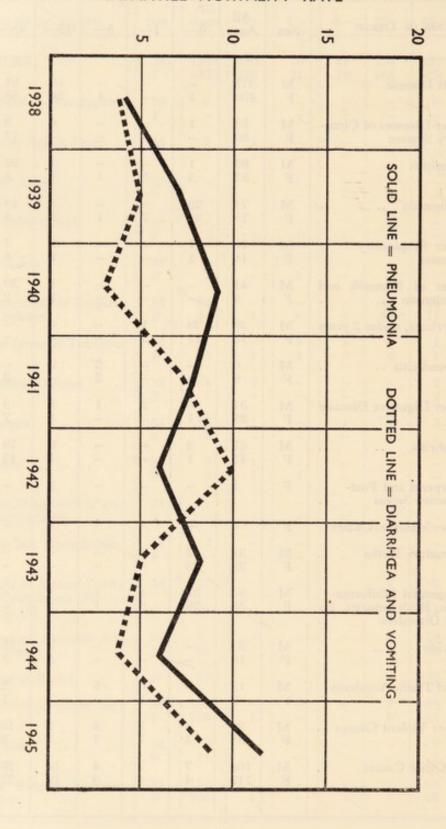

| M<br>F | 23<br>16    | -        | =      | -      | 3 5      | 10<br>8  | 10 3       |
| 34. Road Traffic Accidents                                               | M<br>F | 13<br>8     | =        | -<br>1 | 5 -    | 5 3      | 2 1      | 1 3        |
| 35. Other Violent Causes                                                 | M<br>F | 29<br>32    | 3<br>5   | 1 1    | 5      | 2 3      | 10<br>5  | 8<br>17    |
| 36. All Other Causes                                                     | M<br>F | 106<br>112  | 7 4      | 2 4    | 4 3    | 14<br>19 | 26<br>22 | 53<br>60   |
| - major - management                                                     |        |             |          | No.    |        |          |          |            |

# INFANTILE MORTALITY RATE



#### Death Rate

The total number (corrected) of deaths was 3,023 (3,074), namely 1,548 (1,615) males and 1,575 (1,459) females.

The death rate was 12.2 (11.9).

See Table I for comparison with recent years.

### Comment on Causes of Death

Table 2 shows the deaths classified according to certain specified causes and to age and sex.

I would draw attention to the following points:

Cancer. 496 (519) deaths. Death rate 1.93 (1.95). I believe that 1945 was the first year which showed locally and nationally a slight check in the increasing cancer death rate. It is, of course, too early to say that the improvements in ascertainment and treatment are bearing fruit, but at least it can be said that the future is brighter than the past.

During the year attempts were made to implement the Canc