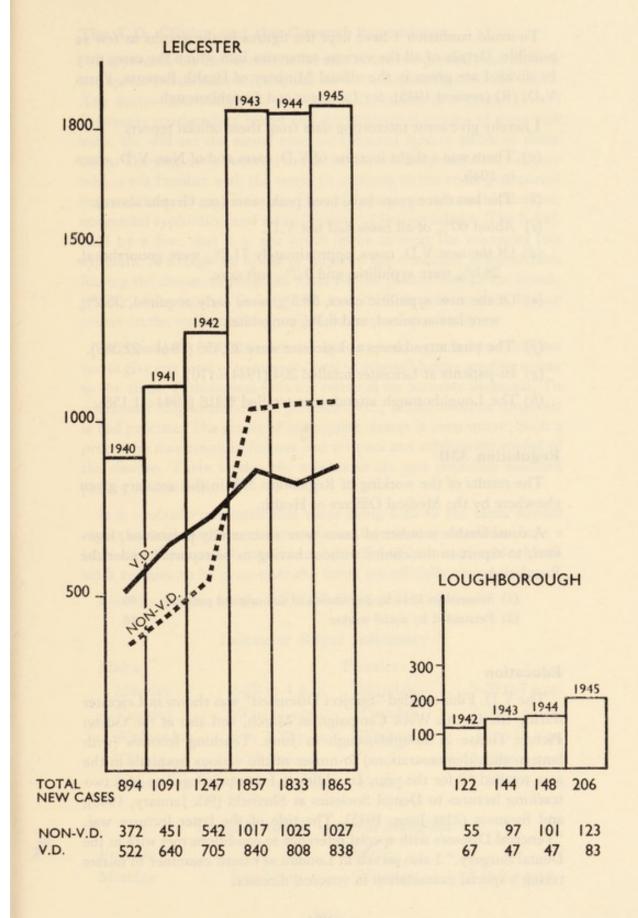

imed to take place in the evening, but staffing difficulties (chiefly nursing) prevented a new evening session. Nevertheless, this new clinic (staffed only by myself, the ward sister and one nurse) has proved a valuable necessary addition to the service.

The Loughborough clinics (begun in 1941) are now well established. They have, however, a disadvantage in that the male clinic follows immediately on the female clinic on the Monday evenings. Limited building accommodation also is a marked handicap. The ideal would be to have the male clinic on a different day from the female clinic to avoid the possibility of male patients seeing female patients leaving the centre. I advise that this change is made when possible.

#### Statistics

The following graphs show the new cases in recent years.



To avoid confusion I have kept the figures in the graphs as few as possible. Details of all the various categories into which the cases may be divided are given in the official Ministry of Health Reports, Form V.D. (R) (revised 1945), for Leicester and Loughborough.

I hereby give some interesting data from these official reports:

- (a) There was a slight increase of V.D. cases and of Non-V.D. cases in 1945.
- (b) The last three years have been peak years (see Graphs above).
- (c) About 60% of all cases had not V.D.
- (d) Of the new V.D. cases, approximately 71.2% were gonorrhoeal, 28.6% were syphilitic, and 0.2% soft core.
- (e) Of the new syphilitic cases, 58.5% were early acquired, 35.2% were late acquired, and 6.3% congenital.
- (f) The total attendances at Leicester were 20,456 (19