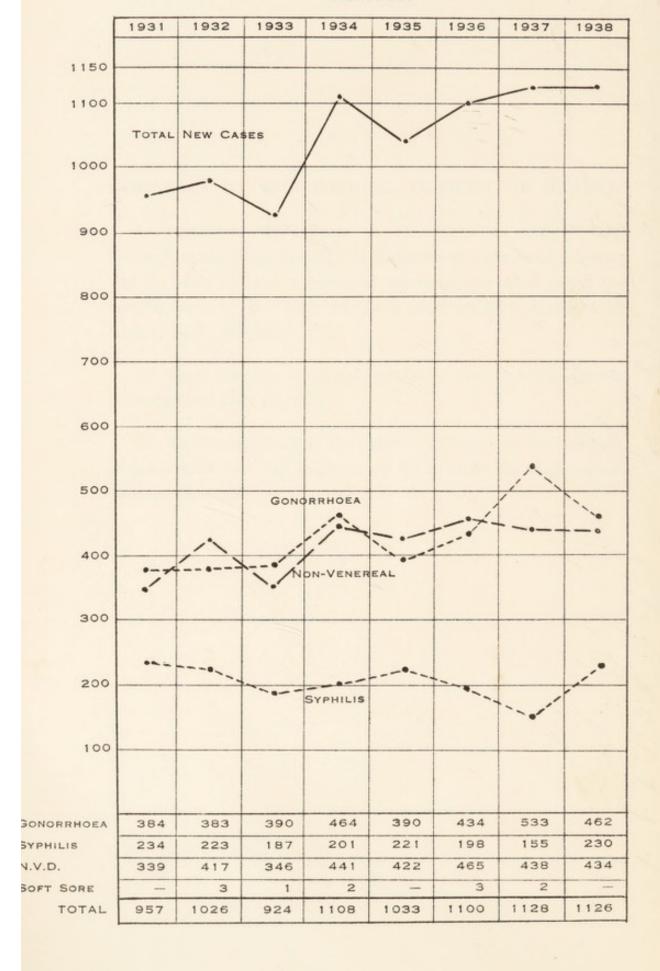

M.B., Ch.B., B.Sc.

With foreword by the Medical Officer of Health.

#### COMMENT BY THE MEDICAL OFFICER OF HEALTH.

- 1. Personnel. The illness of Dr. Waterson, Lady Medical Officer in charge of the Female V.D. Department at the Royal Infirmary and St. Mary's Home, necessitated her resignation after only a few months' service. Her place has been taken by Mrs. Kathleen M. Lodge, M.B., B.S.Lond.
- There has been a marked increase in the number of patients suffering from early syphilis.
- An investigation into the value of "Uleron" in the treatment of gonorrhoea has laid emphasis on the need for thorough tests of cure in these cases.



NEW CASES ATTENDING THE VENEREAL DISEASES DEPARTMENT,
MALE AND FEMALE. CITY AND COUNTY.

"RETURNED DEFAULTERS" AND "TRANSFER FROM OTHER CLINICS" INCLUDED.



# Report on the Venereal Diseases Clinics

for the Year 1938.

By

C. HAMILTON WILKIE, M.B., Ch.B., B.Sc. Director of Venereal Diseases Services.

I herewith submit the Annual Report on the work of the Venereal Diseases Departments at Leicester Royal Infirmary and at St. Mary's Home for the year 1938.

The primary centre, that at Leicester Royal Infirmary, will be reported on first.

#### Statistics.

The new cases coming for the first time to the centre at the Royal Infirmary numbered 1,050 ("New Cases"). In 1937 these "New Cases" numbered 1,051. In addition 55 cases reported for the first time who had previously attended some other Venereal Disease Centre ("Transfers IN"). An additional 21 cases who had been removed from the register during some previous year returned in 1938 for treat