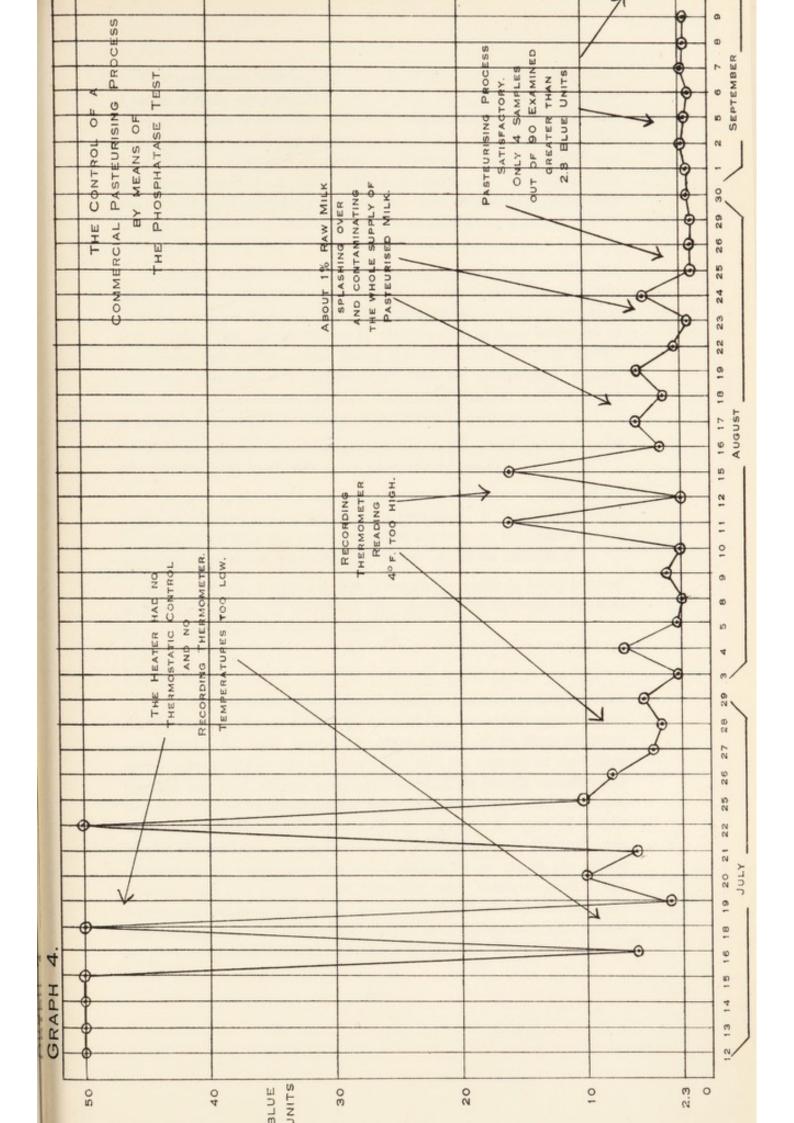

les betrayed considerable errors in pasteurisation.

During the year under review the test has been put to most intensive use. In addition to its application to all samples of pasteurised milk received under the Milk (Special Designations) Order, 1936, a daily sample from every pasteurising plant in the City has been taken throughout the year. The summarised results are shown in Table P. The fact that 89 per cent. of the samples were completely satisfactory, against 37 per cent. for the previous year, speaks for itself of the value of the test in helping to effect an improvement in pasteurising technique.

The Ministry of Health Circular No. 1533 mentions this test, and on page 7 says, ". . . . It may also facilitate the detection of defects in the pasteurising apparatus or its working."





Our experience with a local plant is of interest in this connection. A series of daily samples taken early in July, 1938, gave readings of the order of 50 blue units. An Inspector visited the plant and found the heater was not fitted with thermostatic control, nor with a recording thermometer. His own thermometer indicated that the milk was not being heated to a high enough temperature. A thermometer was installed and some improvement took place, but even then readings were never below 2.3 blue units, and occasionally were as high as 16 blue units.

A second examination showed that the thermometer which had been fitted was inaccurate, reading 4°F. high. Allowance for this reduced the blue units further still, but readings of four to six were still usual. The manufacturers of the plant