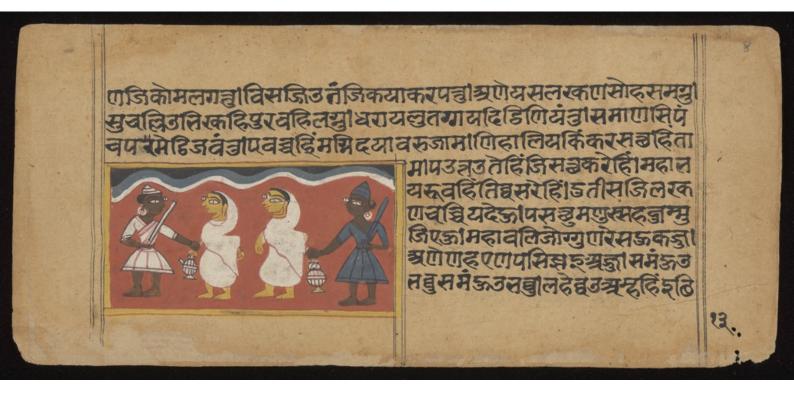

# [Wellcome MS Indic beta 1471]

## Contributors

Raidhū, active 1383-1453.

## **Publication/Creation**

15th century.

### **Persistent URL**

https://wellcomecollection.org/works/kdt2kuvt

### License and attribution

This work has been identified as being free of known restrictions under copyright law, including all related and neighbouring rights and is being made available under the Creative Commons, Public Domain Mark.

You can copy, modify, distribute and perform the work, even for commercial purposes, without asking permission.



Wellcome Collection 183 Euston Road London NW1 2BE UK T +44 (0)20 7611 8722 E library@wellcomecollection.org https://wellcomecollection.org