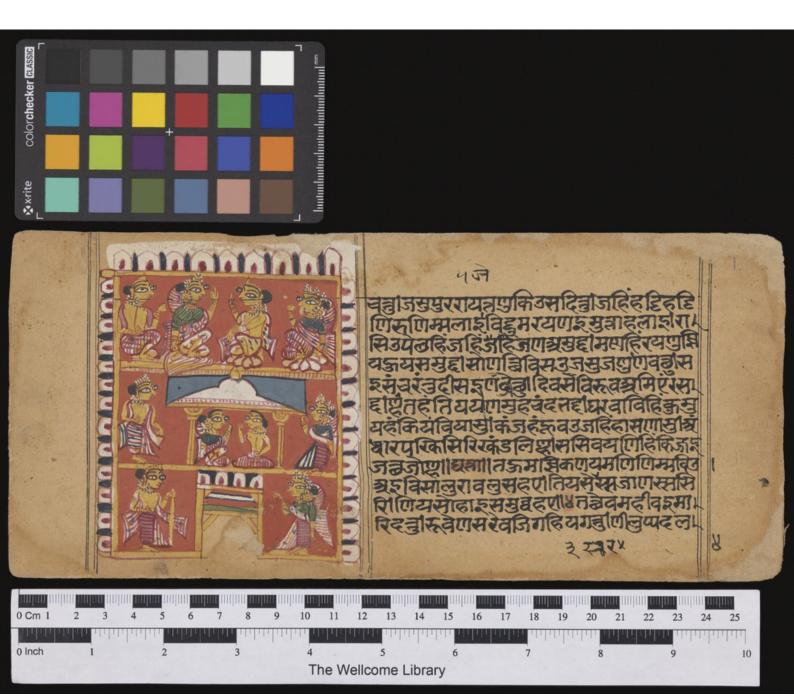

# [Wellcome MS Indic beta 1471]

## Contributors

Raidhū, active 1383-1453.

## **Publication/Creation**

15th century.