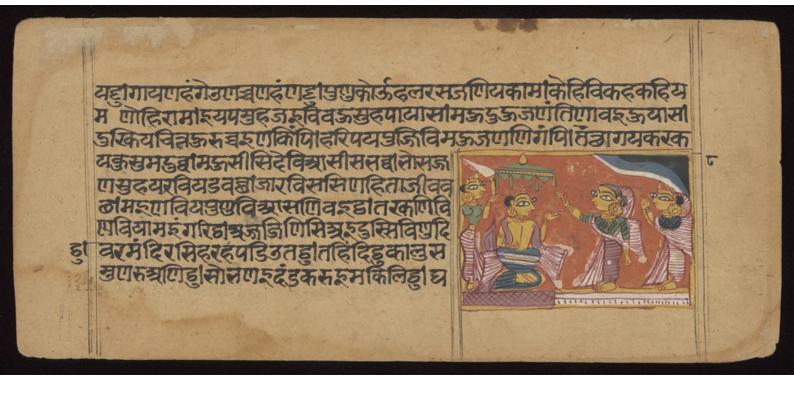

# [Wellcome MS Indic beta 1471]

## Contributors

Raidhū, active 1383-1453.

## **Publication/Creation**

15th century.

### **Persistent URL**

https://wellcomecollection.org/works/kdt2kuvt

### License and attribution

This work has been identified as being free of known restrictions under copyright law, including all related and neighbouring rights and is being made available under the Creative Commons, Public Domain Mark.

You can copy, modify, distribute and perform the work, even for commercial purposes, without asking permission.



Wellcome Collection 183 Euston Road London NW1 2BE UK T +44 (0)20 7611 8722 E library@wellcomecollection.org https://wellcomecollection.org