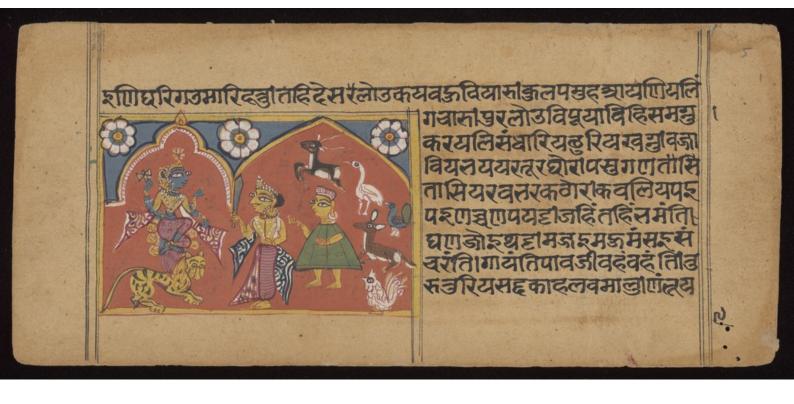

# [Wellcome MS Indic beta 1471]

## Contributors

Raidhū, active 1383-1453.

## **Publication/Creation**

15th century.