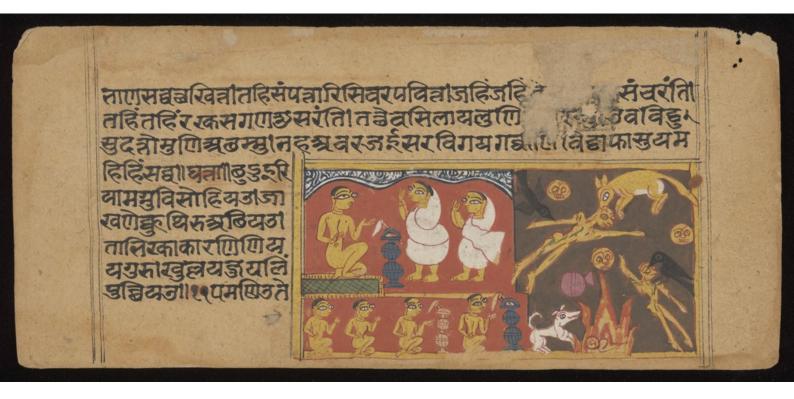

# [Wellcome MS Indic beta 1471]

## Contributors

Raidhū, active 1383-1453.

## **Publication/Creation**

15th century.

### **Persistent URL**

https://wellcomecollection.org/works/kdt2kuvt

### License and attribution

This work has been identified as being free of known restrictions under copyright law, including all related and neighbouring rights and is being made available under the Creative Commons, Public Domain Mark.

You can copy, modify, distribute and perform the work, even for commercial purposes, without asking permission.



Wellcome Collection 183 Euston Road London NW1 2BE UK T +44 (0)20 7611 8722 E library@wellcomecollection.org https://wellcomecollection.org