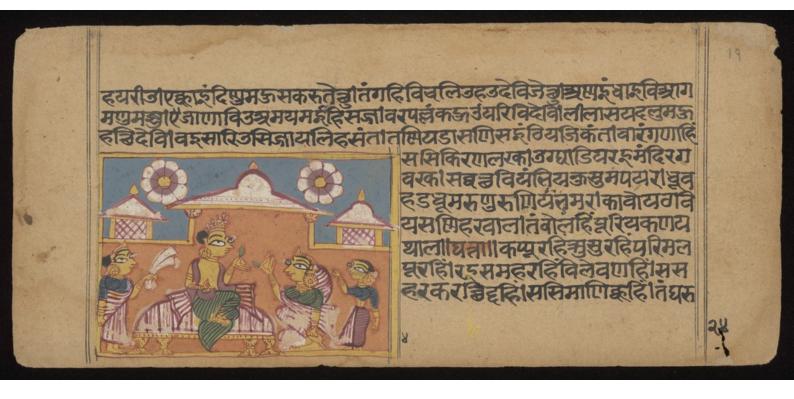

# [Wellcome MS Indic beta 1471]

## Contributors

Raidhū, active 1383-1453.

## **Publication/Creation**

15th century.

### **Persistent URL**

https://wellcomecollection.org/works/kdt2kuvt

### License and attribution

This work has been identified as being free of known restrictions under copyright law, including all related and neighbouring rights and is being made available under the Creative Commons, Public Domain Mark.

You can copy, modify, distribute and perform the work, even for commercial purposes, without asking permission.



Wellcome Collection 183 Euston Road London NW1 2BE UK T +44 (0)20 7611 8722 E library@wellcomecollection.org https://wellcomecollection.org