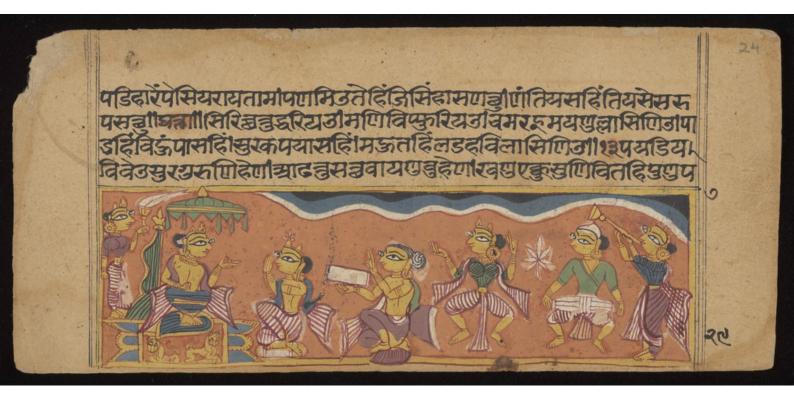

# [Wellcome MS Indic beta 1471]

## Contributors

Raidhū, active 1383-1453.

## **Publication/Creation**

15th century.

### **Persistent URL**

https://wellcomecollection.org/works/kdt2kuvt

### License and attribution

This work has been identified as being free of known restrictions under copyright law, including all related and neighbouring rights and is being made available under the Creative Commons, Public Domain Mark.

You can copy, modify, distribute and perform the work, even for commercial purposes, without asking permission.



Wellcome Collection 183 Euston Road London NW1 2BE UK T +44 (0)20 7611 8722 E library@wellcomecollection.org https://wellcomecollection.org