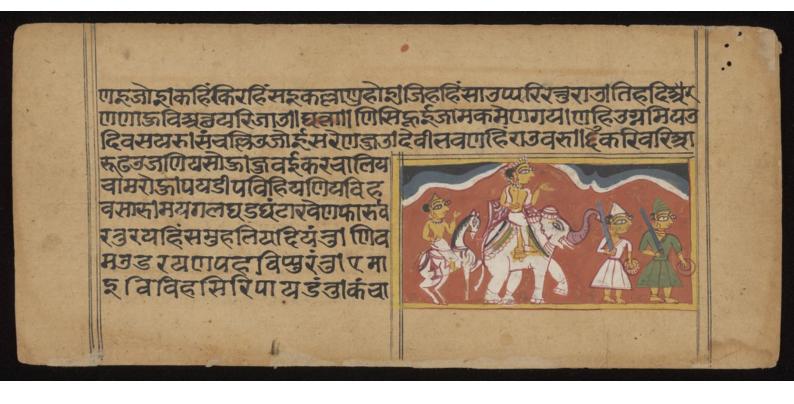

# [Wellcome MS Indic beta 1471]

## Contributors

Raidhū, active 1383-1453.

## **Publication/Creation**

15th century.