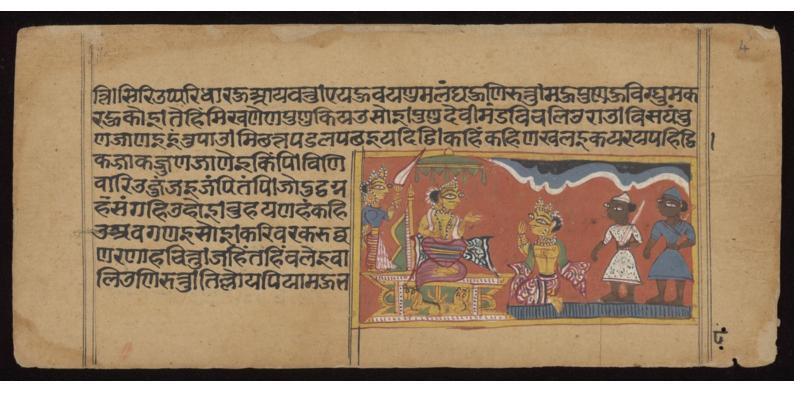

# [Wellcome MS Indic beta 1471]

## Contributors

Raidhū, active 1383-1453.

## **Publication/Creation**

15th century.

### **Persistent URL**

https://wellcomecollection.org/works/kdt2kuvt

### License and attribution

This work has been identified as being free of known restrictions under copyright law, including all related and neighbouring rights and is being made available under the Creative Commons, Public Domain Mark.

You can copy, modify, distribute and perform the work, even for commercial purposes, without asking permission.



Wellcome Collection 183 Euston Road London NW1 2BE UK T +44 (0)20 7611 8722 E library@wellcomecollection.org https://wellcomecollection.org