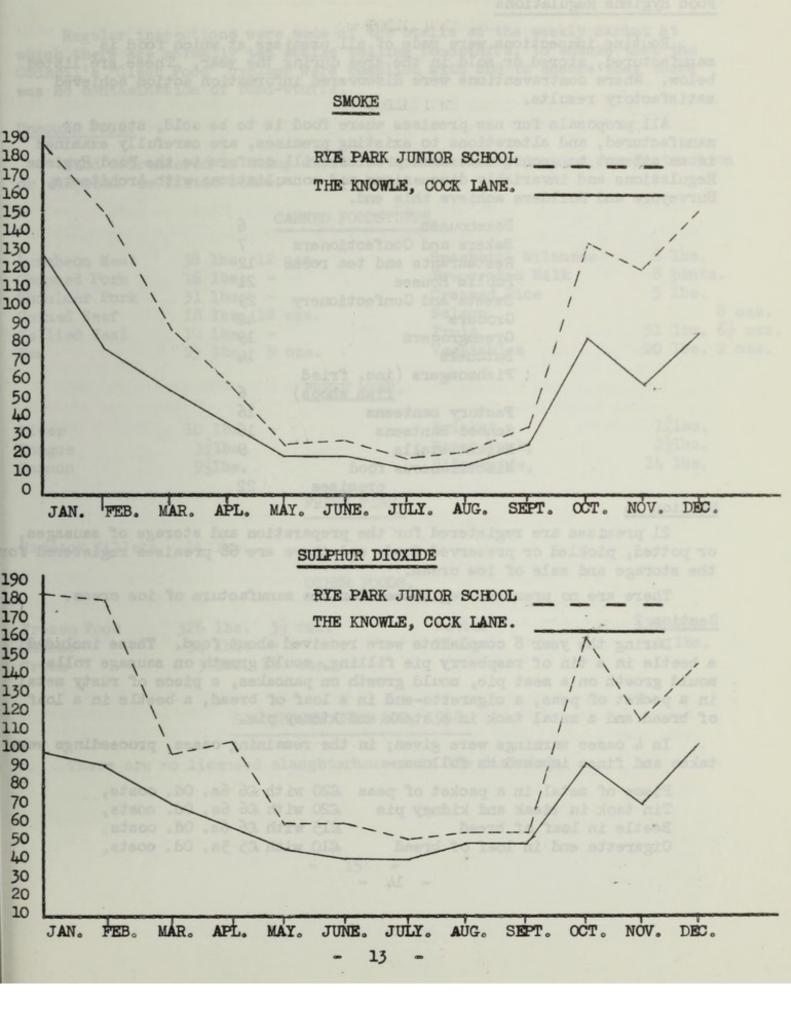

instrument situated at Rye Park Junior School and, as will be seen from the graphs, pollution by both smo and sulphur dioxide is considerably heavier in the Rye Park area than on the western side of the district. This is most probably due to the heavier concentra. of older dwellings and industry in the Rye Park area, though even in new dwelling which are required to be fitted with fireplaces capable of burning smokeless fuel, the occupier is still at liberty to burn any type of fuel.

The use of Deposit Gauges and the Lead Peroxide Candles has been discontinued, the volumetric apparatus being a more accurate means of measuring pollution, and incidentally saving the costs of Analysts' fees.

12

#### ATMOSPHERIC POLLUTION

MEASUREMENT OF SMOKE AND CULPHUR DIOXIDE BY VOLUMETRIC AFPARATUS.



#### FOOD AND DRUGS ACT, 1955.

#### Food Hygiene Regulations

Routine inspections were made of all premises at which food is manufactured, stored or sold in the area during the year. These are listed below. Where contraventions were discovered information action achieved satisfactory results.

All proposals for new premises where food is to be sold, stored or manufactured, and alterations to existing premises, are carefully examined in an attempt to secure that such premises will conform to the Food Hygiene Regulations and invariably discussions and consultations with Architects, Surveyors and Builders achieve this end.

| 6  |
|----|
| 7  |
| 12 |
| 21 |
| 29 |
| 42 |
| 19 |
| 14 |
|    |
| 6  |
| 16 |
| 16 |
| 9  |
|    |
| 22 |
|    |

#### Section 16

21 premises are registered for