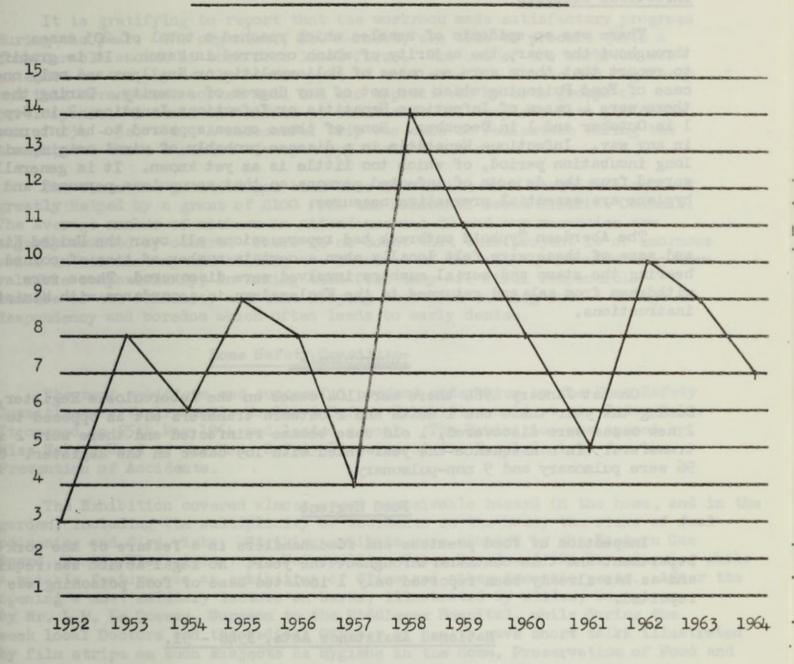

Once again malignant diseases came in second place with a total of 29 or 19.2 per cent. Of these 7 were due to Cancer of the Lung, one less than in the previous year. In 1964 no deaths were attributable to Leukaemia. The graph shows the number of deaths from Lung Cancer since 1952.