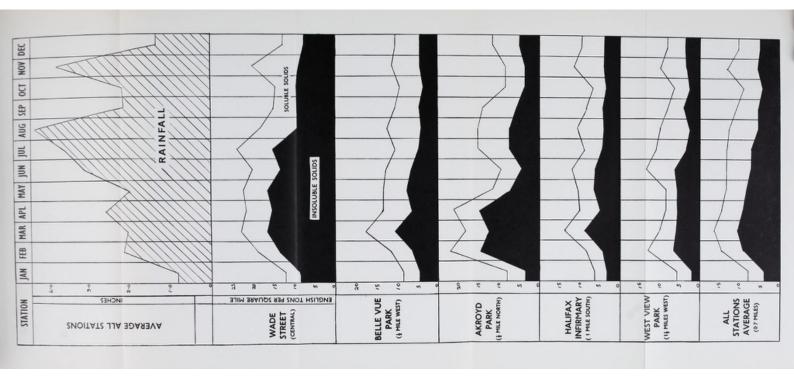

| 2.77    | 2.77 2.00 2.29 2.98 3.75 5.03 7.11 | 2.29   | 2.98                     | 3.75    | 5.03      |          | 5.63  | 4.76                   |
|    | Total Daily Average            | 5.29 | 5.29 4.21 4.99 2.65 | 4.99      | 2.65                                                                    | 2-07    | 2.07 1.57 1.38 1.68 2.20 3.38 4.37 | 1.38   | 1-68                     | 2.20    | 3.38      | 4.37     | 3.93  | 3.14                   |
|    |                                |      |                     |           |                                                                         |         |                                    |        |                          |         |           |          |       |                        |







# Miscellaneous

### National Assistance Act, 1948.

A few cases have been reported to me under Section 47 of this Act but I have been able to deal with them satisfactorily without compulsory orders.

#### FOOD POISONING

Food may be injurious to human beings in various ways :-

- Some foods are poisonous in themselves—e.g. fungi eaten in mistake for mushrooms.
- (2) Food may be **contaminated by chemicals**,—e.g. metals in tinning processes, arsenic from harmful colouring matters, etc.
- (3) Parasites may contaminate food.
- (4) Bacterial Infection—much the most important group.

#### PREVENTIVE MEASURES

These include skilled meat inspection at the time of slaughter, thorough cleanliness of food premises, general cleanliness in manufacture, sale and distribution of food. Food handl