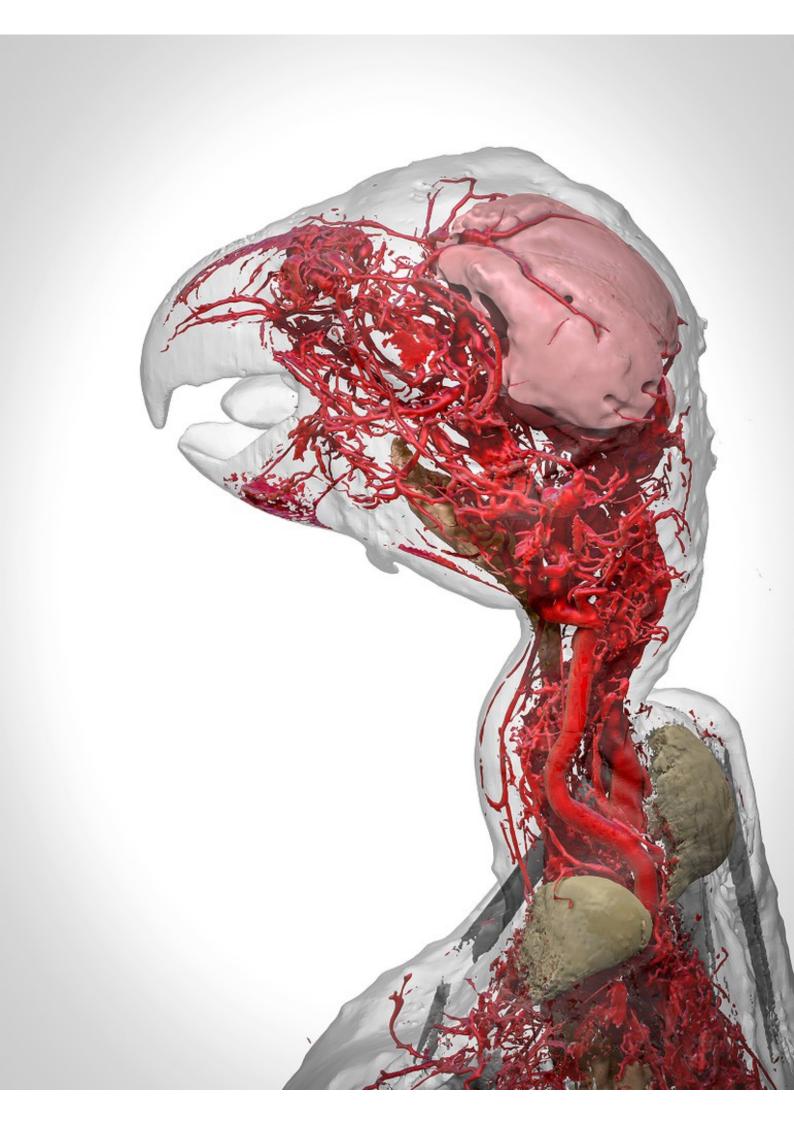

# Microvasculature of the african grey parrot.

#### **Contributors**

Birch, Scott. Echols, M. Scott. Wellcome Images.

## **Publication/Creation**

2016.

### **Persistent URL**

https://wellcomecollection.org/works/uz2h92be

### License and attribution

You have permission to make copies of this work under a Creative Commons, Attribution license.

This licence permits unrestricted use, distribution, and reproduction in any medium, provided the original author and source are credited. See the Legal Code for further information.

Image source should be attributed as specified in the full catalogue record. If no source is given the image should be attributed to Wellcome Collection.