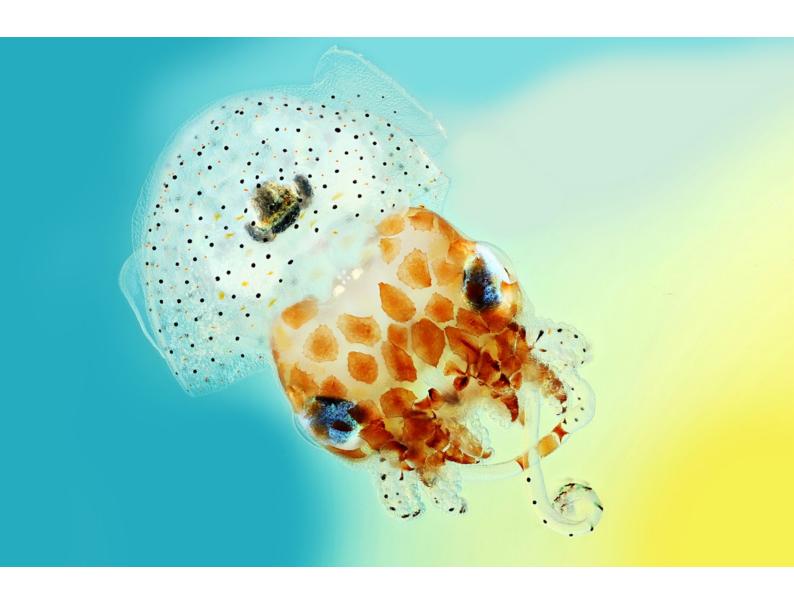

## Hawaiian bobtail squid.

#### **Contributors**

Macroscopic Solutions. Wellcome Images.

# **Publication/Creation**

2015.

### **Persistent URL**

https://wellcomecollection.org/works/tktd344x

### License and attribution

You have permission to make copies of this work under a Creative Commons, Attribution, Non-commercial license.

Non-commercial use includes private study, academic research, teaching, and other activities that are not primarily intended for, or directed towards, commercial advantage or private monetary compensation. See the Legal Code for further information.

Image source should be attributed as specified in the full catalogue record. If no source is given the image should be attributed to Wellcome Collection.