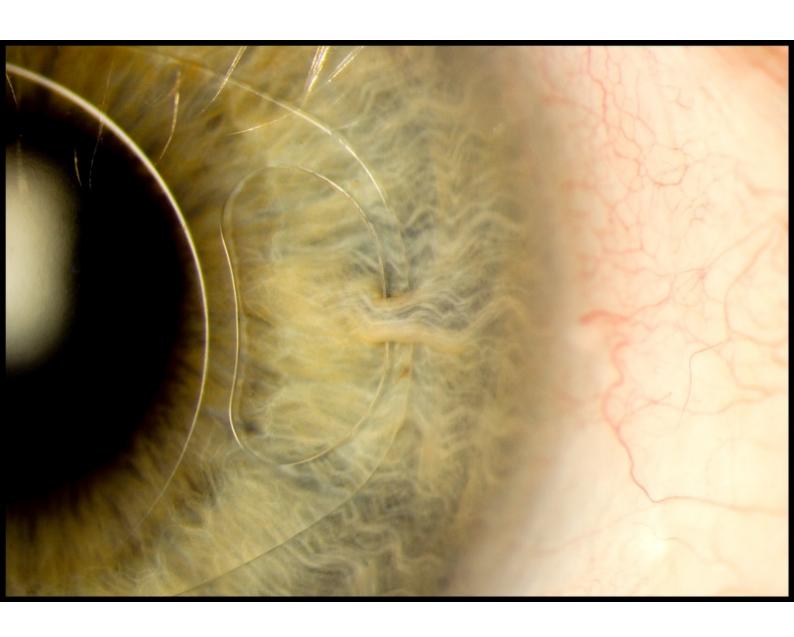

# Iris clip Intra-ocular lens in-situ.

#### **Contributors**

Bartley, Mark. Cambridge University Hospitals. Wellcome Images.