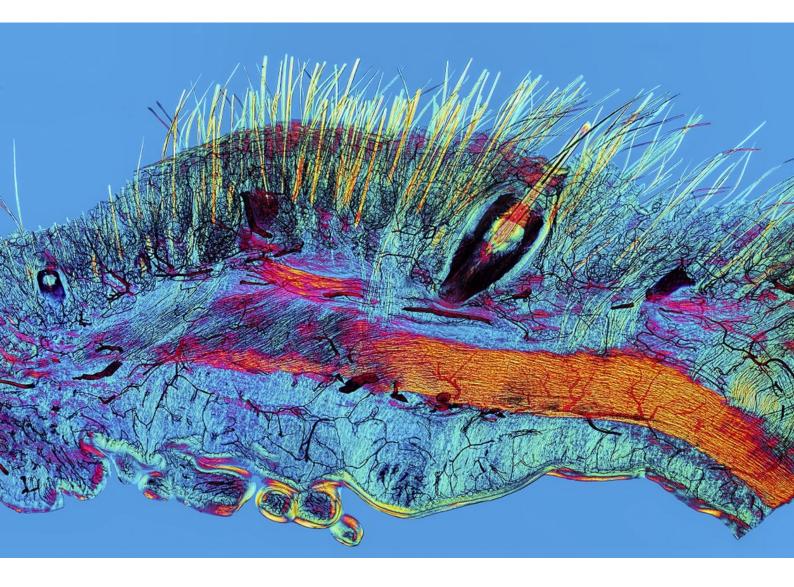

a whisker and their blood supply.

## Contributors

Linstead, David. Wellcome Images.

## **Publication/Creation**

2014.

## **Persistent URL**

https://wellcomecollection.org/works/v7pkykmk

## License and attribution

You have permission to make copies of this work under a Creative Commons, Attribution license.

This licence permits unrestricted use, distribution, and reproduction in any medium, provided the original author and source are credited. See the Legal Code for further information.

Image source should be attributed as specified in the full catalogue record. If no source is given the image should be attributed to Wellcome Collection.



Wellcome Collection 183 Euston Road London NW1 2BE UK T +44 (0)20 7611 8722 E library@wellcomecollection.org https://wellcomecollection.org