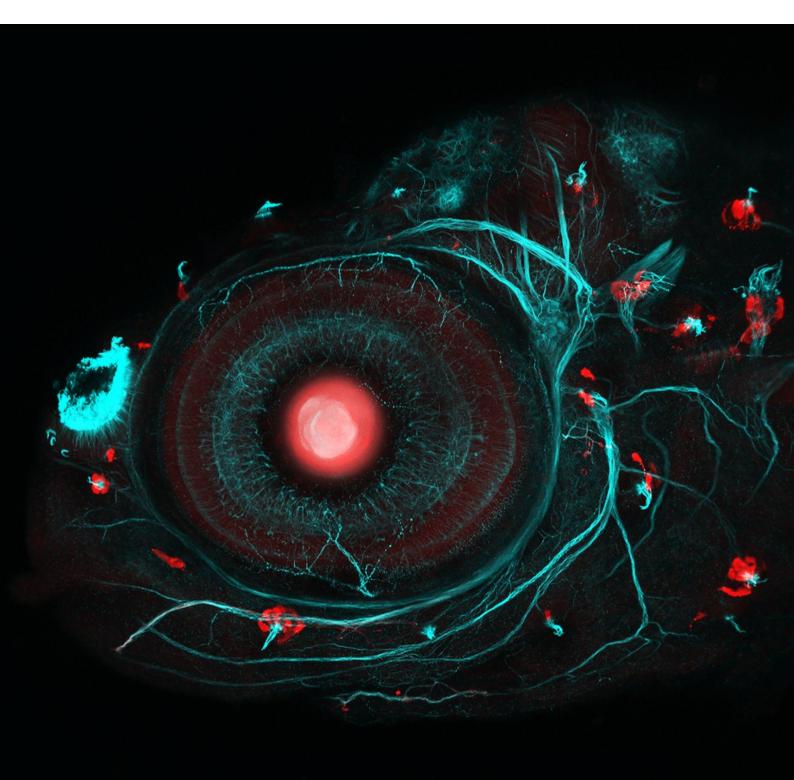

development, zebrafish.

# Contributors

Lekk, Ingrid. Wilson, Steve. Wellcome Images.

# **Publication/Creation**

2015.

#### **Persistent URL**

https://wellcomecollection.org/works/dc8rayqa

# License and attribution

You have permission to make copies of this work under a Creative Commons, Attribution license.

This licence permits unrestricted use, distribution, and reproduction in any medium, provided the original author and source are credited. See the Legal Code for further information.

Image source should be attributed as specified in the full catalogue record. If no source is given the image should be attributed to Wellcome Collection.



Wellcome Collection 183 Euston Road London NW1 2BE UK T +44 (0)20 7611 8722 E library@wellcomecollection.org https://wellcomecollection.org