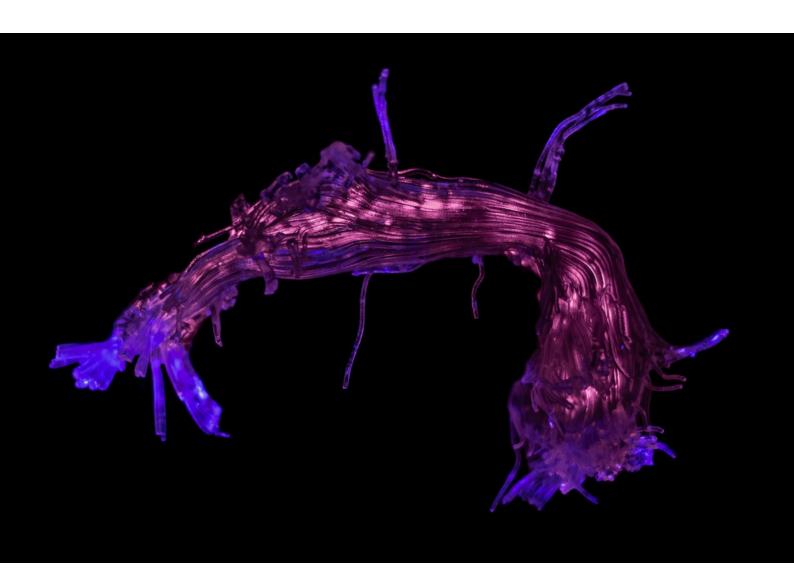

phanie J. Beyh, Ahmad. Lara Rubio, Alfonso de. Kings College London. Wellcome Images.

## **Publication/Creation**

2016.

### **Persistent URL**

https://wellcomecollection.org/works/k3ryewaa

## License and attribution

You have permission to make copies of this work under a Creative Commons, Attribution license.

This licence permits unrestricted use, distribution, and reproduction in any medium, provided the original author and source are credited. See the Legal Code for further information.

Image source should be attributed as specified in the full catalogue record. If no source is given the image should be attributed to Wellcome Collection.



Wellcome Collection 183 Euston Road London NW1 2BE UK T +44 (0)20 7611 8722 E library@wellcomecollection.org https://wellcomecollection.org