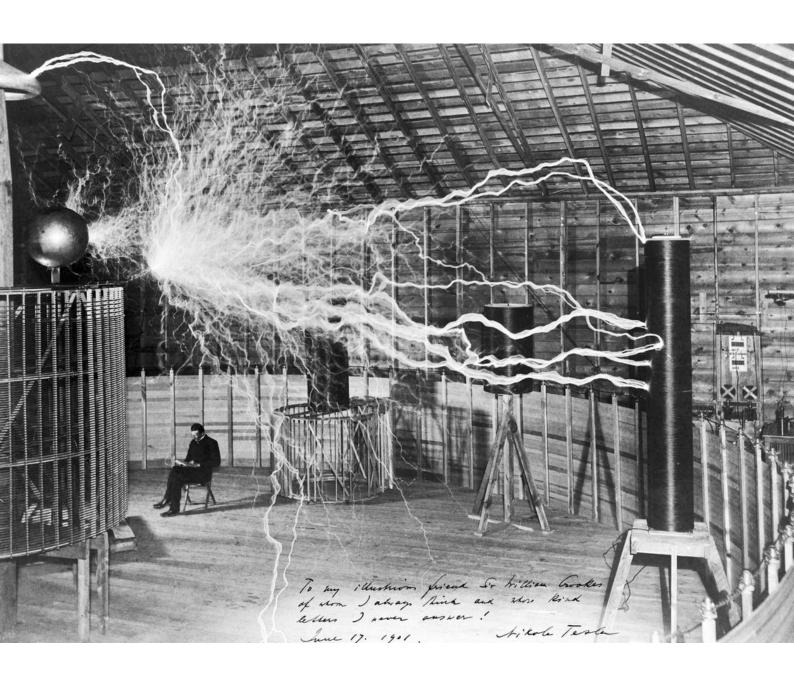

## Nikola Tesla, with his equipment for producing high-frequency alternating currents.