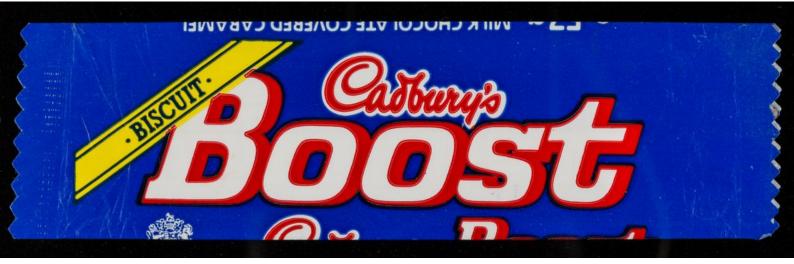

Cadbury's Biscuit Boost : milk chocolate covered caramel and shortcake biscuit / Cadbury Limited.