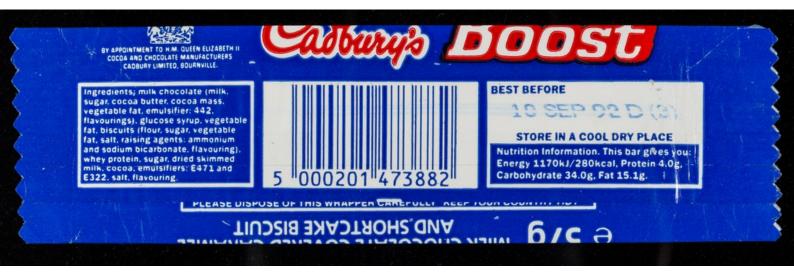

Cadbury's Biscuit Boost : milk chocolate covered caramel and shortcake biscuit / Cadbury Limited.