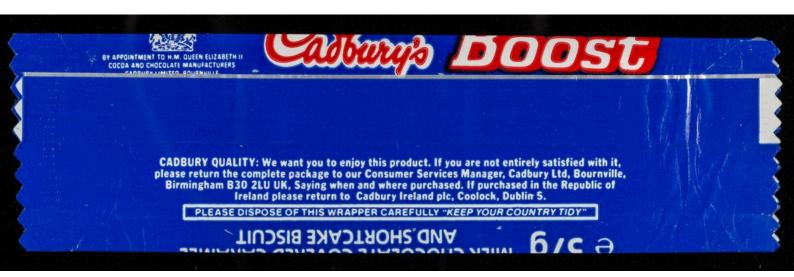

Cadbury's Biscuit Boost : milk chocolate covered caramel and shortcake biscuit / Cadbury Limited.