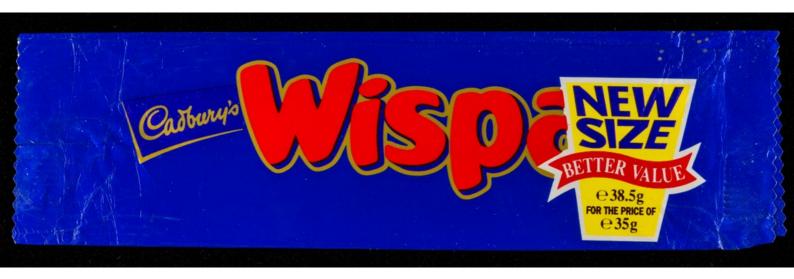

# Cadbury's Wispa: new size, better value e38.5g for the price of e35g: textured milk chocolate bar / Cadbury Limited.