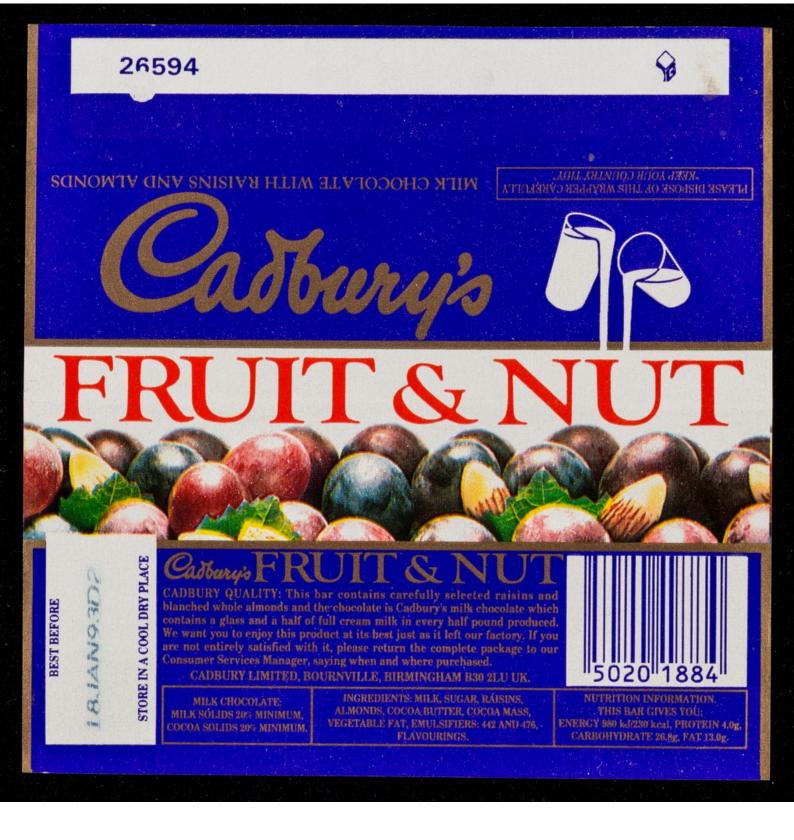

# Cadbury's fruit & nut : milk chocolate with raisins and almonds / Cadbury Limited.

## Contributors

Cadbury (Firm)

## **Publication/Creation**

Bourneville, Birmingham : Cadbury Limited, [between 1990 and 1995?]

## **Persistent URL**

https://wellcomecollection.org/works/y2j5rbwe

## License and attribution

Conditions of use: it is possible this item is protected by copyright and/or related rights. You are free to use this item in any way that is permitted by the copyright and related rights legislation that applies to your use. For other uses you need to obtain permission from the rights-holder(s).



Wellcome Collection 183 Euston Road London NW1 2BE UK T +44 (0)20 7611 8722 E library@wellcomecollection.org https://wellcomecollection.org