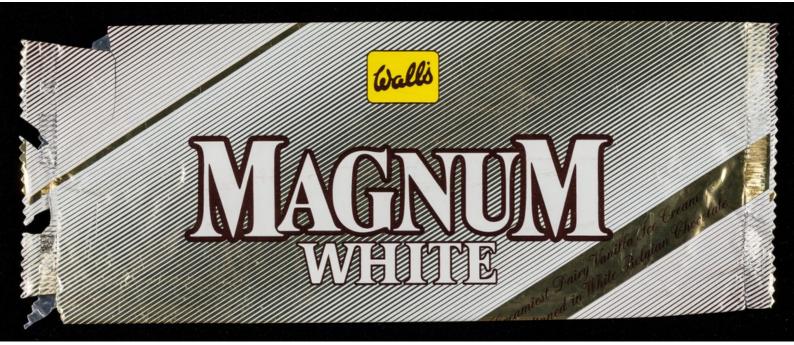

Magnum White : the creamiest vanilla dairy ice cream luxuriously dipped in white Belgian chocolate / Wall's Ice Cream Ltd.