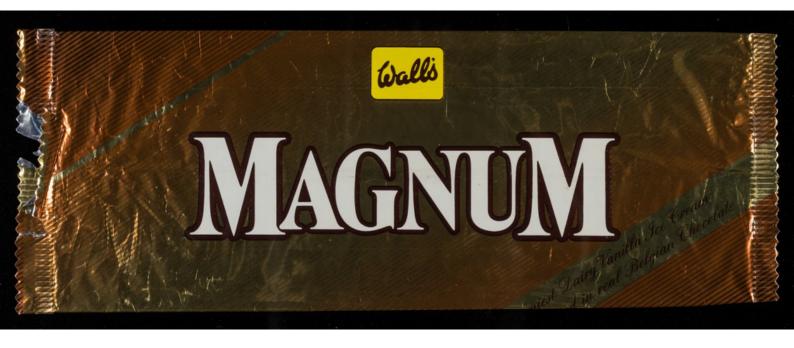

# Magnum: the creamiest dairy vanilla ice cream luxuriously dipped in real Belgian chocolate / Wall's Ice Cream Ltd.