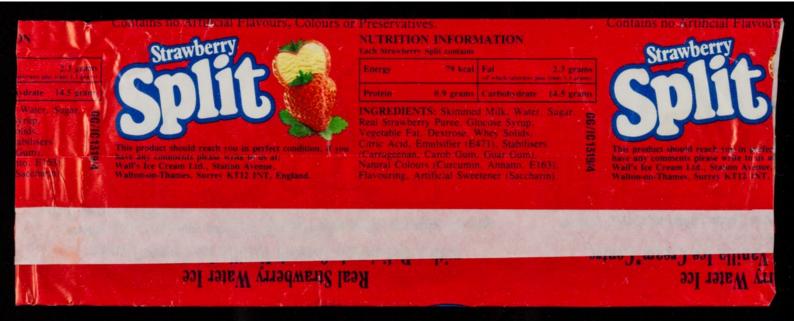

# Strawberry Split: real strawberry water ice with a delciously smooth vanilla ice cream centre / Wall's Ice Cream Ltd.