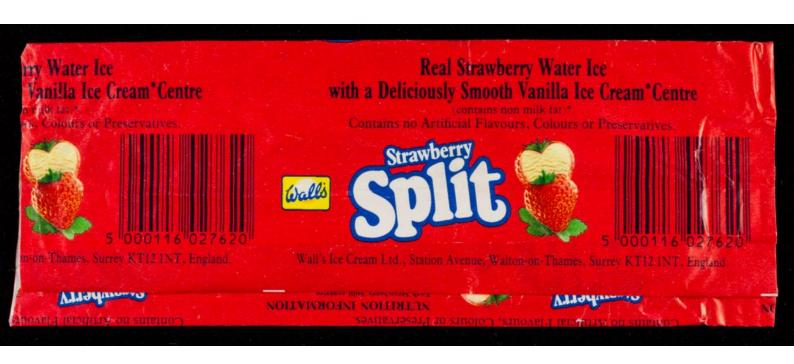

# Strawberry Split: real strawberry water ice with a delciously smooth vanilla ice cream centre / Wall's Ice Cream Ltd.