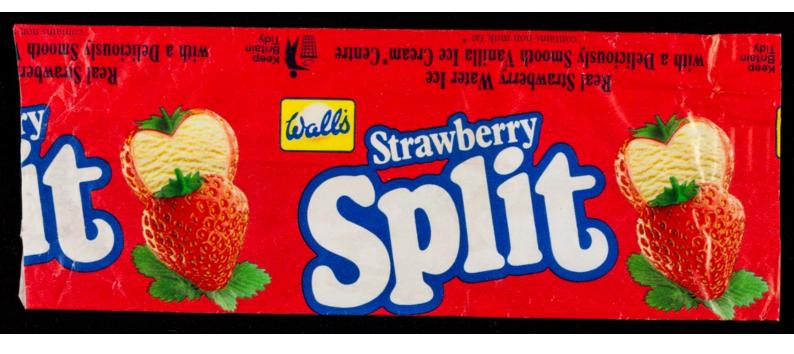

# Strawberry Split: real strawberry water ice with a delciously smooth vanilla ice cream centre / Wall's Ice Cream Ltd.