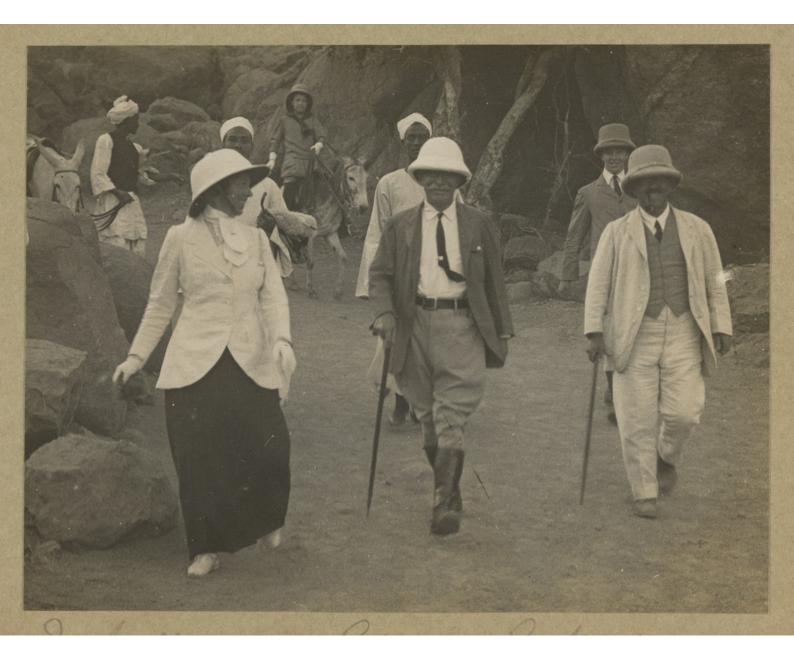

riginal author and source are credited. See the Legal Code for further information.

Image source should be attributed as specified in the full catalogue record. If no source is given the image should be attributed to Wellcome Collection.



Wellcome Collection 183 Euston Road London NW1 2BE UK T +44 (0)20 7611 8722 E library@wellcomecollection.org https://wellcomecollection.org





















View of natives bing to village to lunch as seen from Niw Gerrace 













































a view of the Natures Soing to the Wellage to lunch as seen from the Hear Torrece



900 a Peep at the Camp helige from The New Irriace