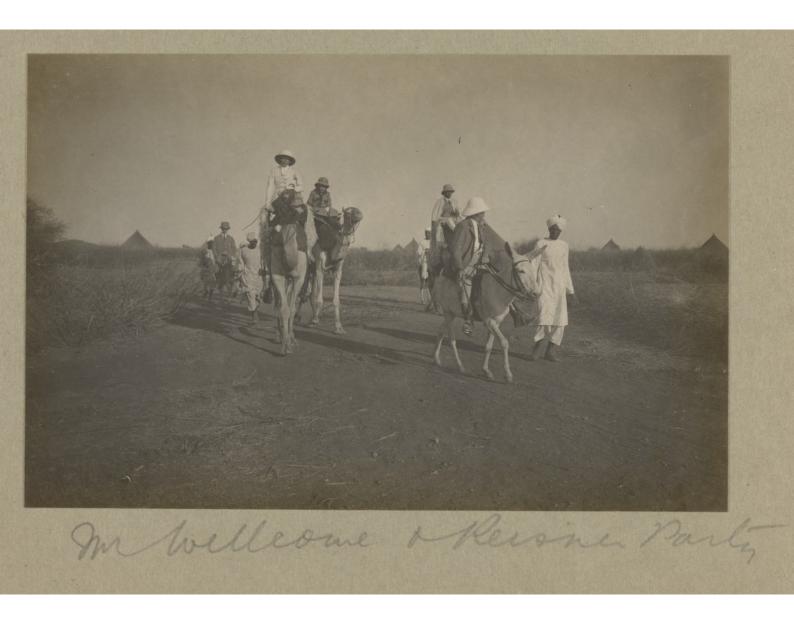

he original author and source are credited. See the Legal Code for further information.

Image source should be attributed as specified in the full catalogue record. If no source is given the image should be attributed to Wellcome Collection.



Wellcome Collection 183 Euston Road London NW1 2BE UK T +44 (0)20 7611 8722 E library@wellcomecollection.org https://wellcomecollection.org





















View of natives bing to village to lunch as seen from Niw Gerrace 













































a view of the Natures Soing to the Wellage to lunch as seen from the Hear Torrece



900 a Peep at the Camp helige from The New Irriace