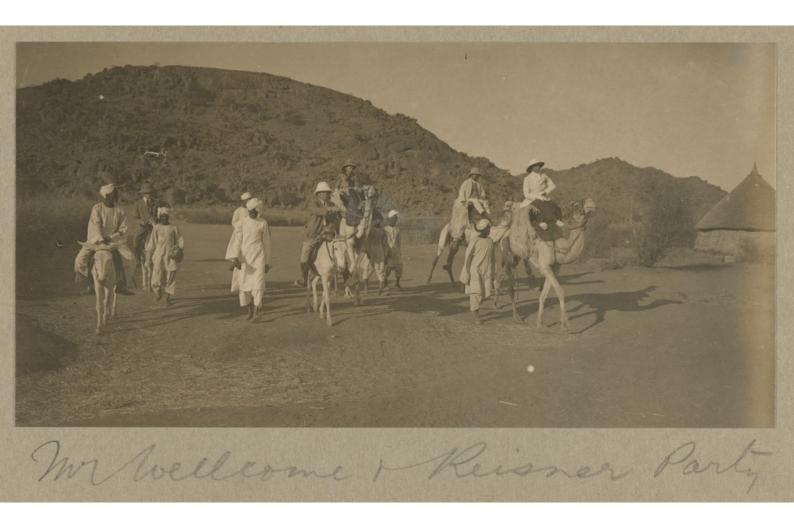

the original author and source are credited. See the Legal Code for further information.

Image source should be attributed as specified in the full catalogue record. If no source is given the image should be attributed to Wellcome Collection.



Wellcome Collection 183 Euston Road London NW1 2BE UK T +44 (0)20 7611 8722 E library@wellcomecollection.org https://wellcomecollection.org





















View of natives bing to village to lunch as seen from Niw Gerrace 













































a view of the Natures Soing to the Wellage to lunch as seen from the Hear Torrece



900 a Peep at the Camp helige from The New Irriace