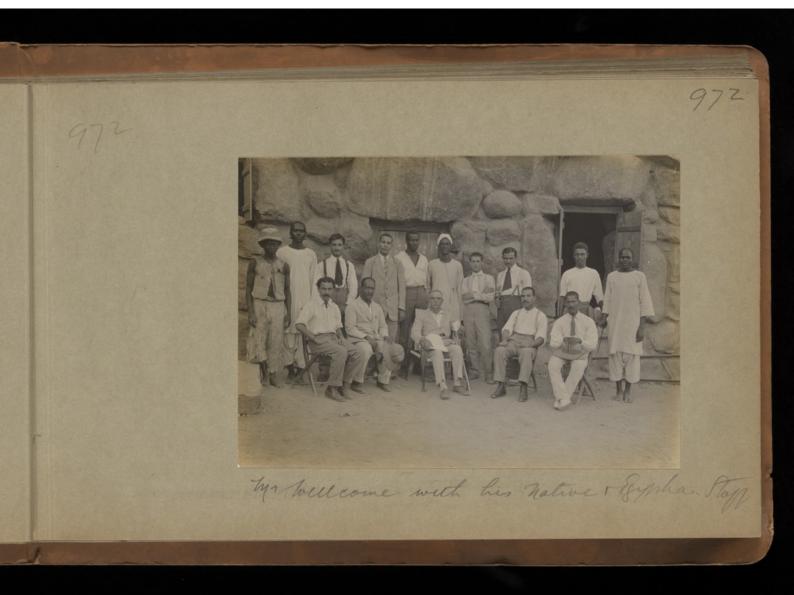

Archaeological excavations at Gebel Moya (Jebel Moya), Sudan: season of 1910-1911, and Segadi, Sudan, 1912-1925. Photographs, 19--.