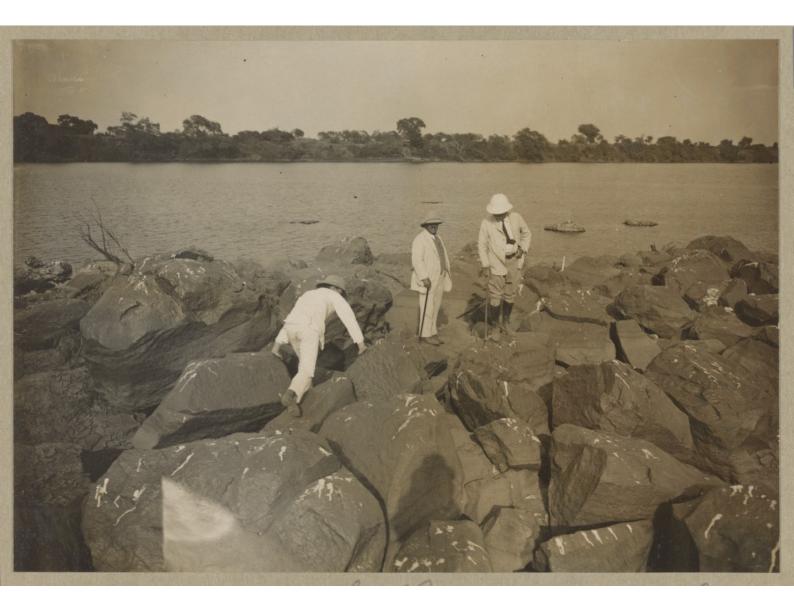

Archaeological excavations at Gebel Moya (Jebel Moya), Sudan: season of 1910-1911, and Segadi, Sudan, 1912-1925. Photographs, 19--.