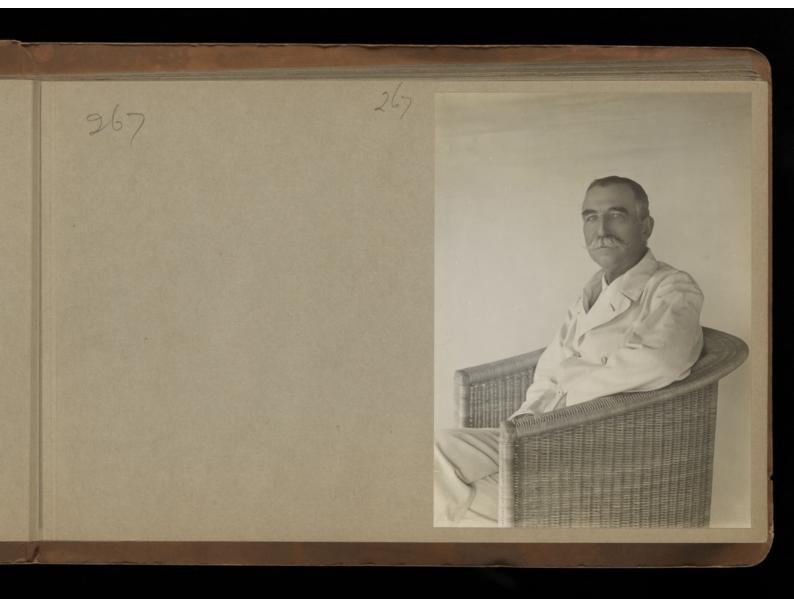

Photographs, 19--.

## Contributors

Wellcome, Henry S. Sir, 1853-1936.

## **Publication/Creation**

[1910-1911]

## **Persistent URL**

https://wellcomecollection.org/works/tjmnankp

## License and attribution

You have permission to make copies of this work under a Creative Commons, Attribution license.

This licence permits unrestricted use, distribution, and reproduction in any medium, provided the original author and source are credited. See the Legal Code for further information.

Image source should be attributed as specified in the full catalogue record. If no source is given the image should be attributed to Wellcome Collection.



Wellcome Collection 183 Euston Road London NW1 2BE UK T +44 (0)20 7611 8722 E library@wellcomecollection.org https://wellcomecollection.org





















View of natives bing to village to lunch as seen from Niw Gerrace 













































a view of the Natures Soing to the Wellage to lunch as seen from the Hear Torrece



900 a Peep at the Camp helige from The New Irriace