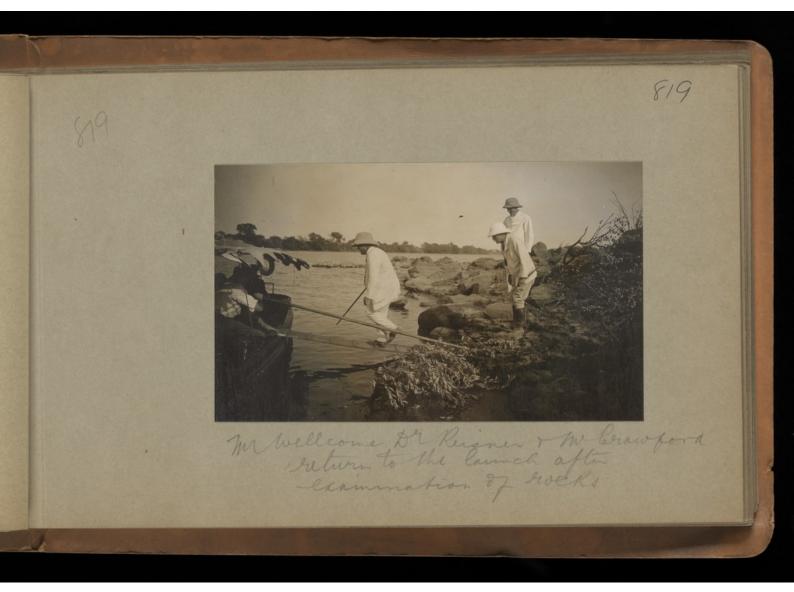

[1910-1911]

## **Persistent URL**

https://wellcomecollection.org/works/tjmnankp

## License and attribution

You have permission to make copies of this work under a Creative Commons, Attribution license.

This licence permits unrestricted use, distribution, and reproduction in any medium, provided the original author and source are credited. See the Legal Code for further information.

Image source should be attributed as specified in the full catalogue record. If no source is given the image should be attributed to Wellcome Collection.



Wellcome Collection 183 Euston Road London NW1 2BE UK T +44 (0)20 7611 8722 E library@wellcomecollection.org https://wellcomecollection.org





















View of natives bing to village to lunch as seen from Niw Gerrace 













































a view of the Natures Soing to the Wellage to lunch as seen from the Hear Torrece



900 a Peep at the Camp helige from The New Irriace