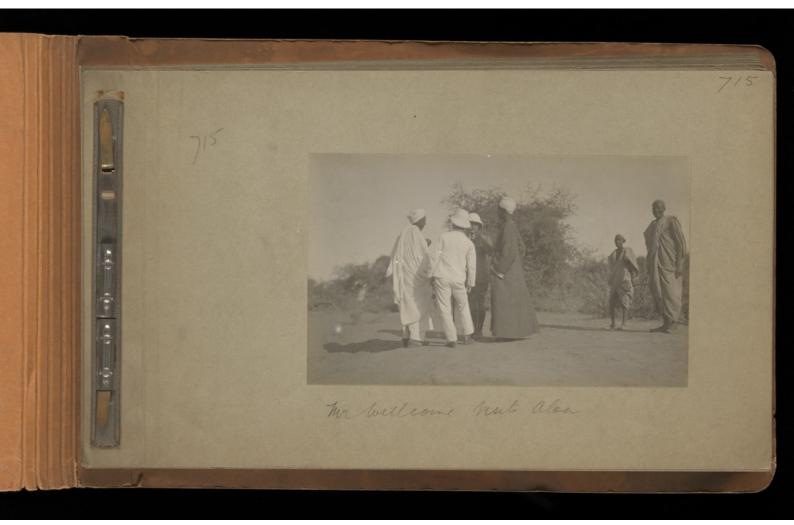

925. Photographs, 19--.

## Contributors

Wellcome, Henry S. Sir, 1853-1936.

## **Publication/Creation**

[1910-1911]

## **Persistent URL**

https://wellcomecollection.org/works/tjmnankp

## License and attribution

You have permission to make copies of this work under a Creative Commons, Attribution license.

This licence permits unrestricted use, distribution, and reproduction in any medium, provided the original author and source are credited. See the Legal Code for further information.

Image source should be attributed as specified in the full catalogue record. If no source is given the image should be attributed to Wellcome Collection.



Wellcome Collection 183 Euston Road London NW1 2BE UK T +44 (0)20 7611 8722 E library@wellcomecollection.org https://wellcomecollection.org





















View of natives bing to village to lunch as seen from Niw Gerrace 













































a view of the Natures Soing to the Wellage to lunch as seen from the Hear Torrece



900 a Peep at the Camp helige from The New Irriace