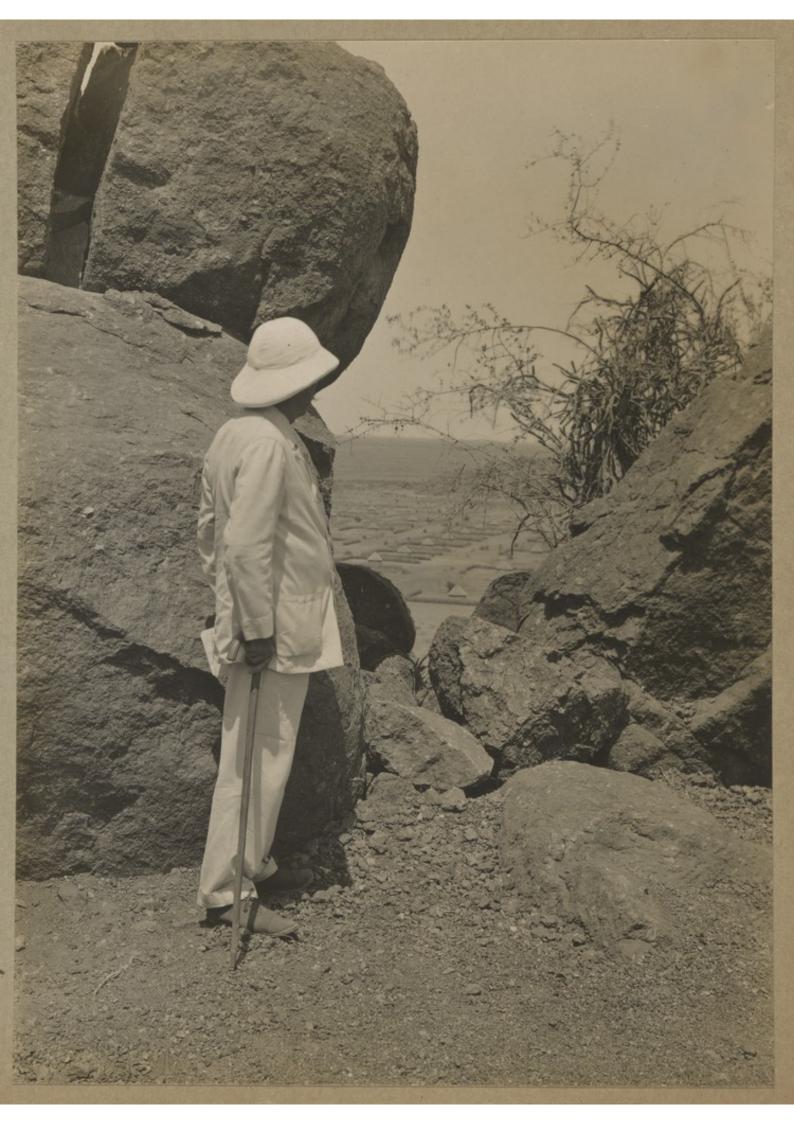

View of natives bing to village to lunch as seen from Niw Gerrace 

a view of the Natures Soing to the Wellage to lunch as seen from the Hear Torrece

900 a Peep at the Camp helige from The New Irriace