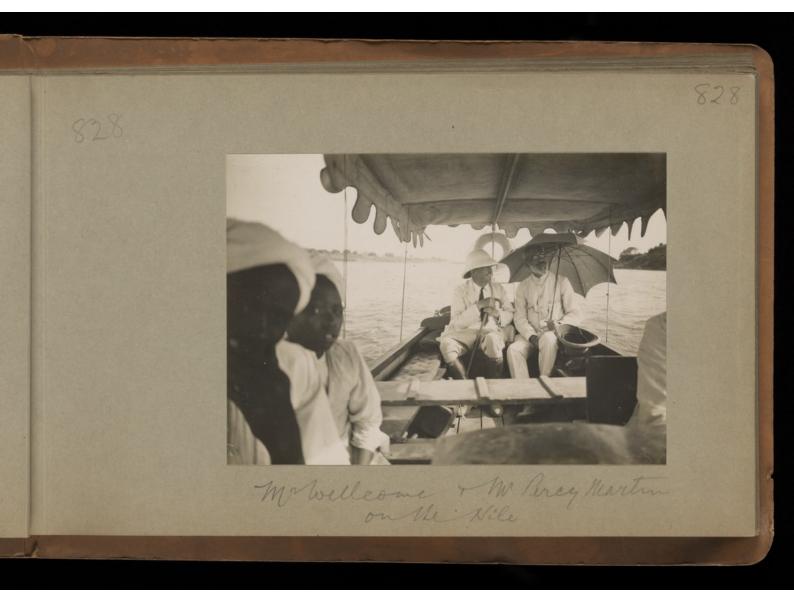

Archaeological excavations at Gebel Moya (Jebel Moya), Sudan: season of 1910-1911, and Segadi, Sudan, 1912-1925. Photographs, 19--.