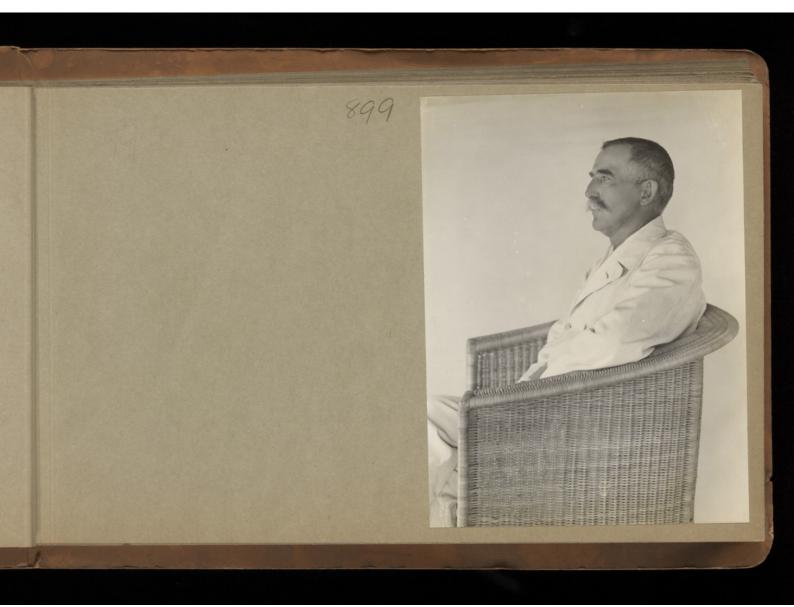

tographs, 19--.

## Contributors

Wellcome, Henry S. Sir, 1853-1936.

## **Publication/Creation**

[1910-1911]

## **Persistent URL**

https://wellcomecollection.org/works/tjmnankp

## License and attribution

You have permission to make copies of this work under a Creative Commons, Attribution license.

This licence permits unrestricted use, distribution, and reproduction in any medium, provided the original author and source are credited. See the Legal Code for further information.

Image source should be attributed as specified in the full catalogue record. If no source is given the image should be attributed to Wellcome Collection.



Wellcome Collection 183 Euston Road London NW1 2BE UK T +44 (0)20 7611 8722 E library@wellcomecollection.org https://wellcomecollection.org





















View of natives bing to village to lunch as seen from Niw Gerrace 













































a view of the Natures Soing to the Wellage to lunch as seen from the Hear Torrece



900 a Peep at the Camp helige from The New Irriace