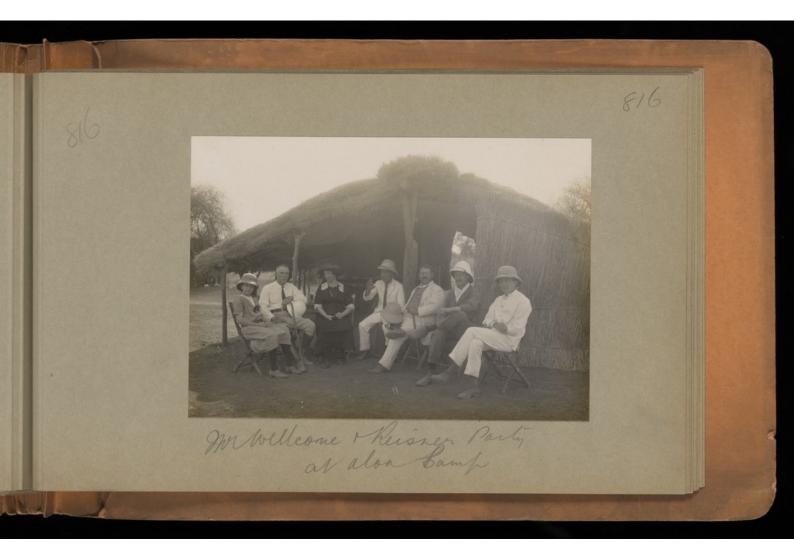

nce permits unrestricted use, distribution, and reproduction in any medium, provided the original author and source are credited. See the Legal Code for further information.

Image source should be attributed as specified in the full catalogue record. If no source is given the image should be attributed to Wellcome Collection.



Wellcome Collection 183 Euston Road London NW1 2BE UK T +44 (0)20 7611 8722 E library@wellcomecollection.org https://wellcomecollection.org





















View of natives bing to village to lunch as seen from Niw Gerrace 













































a view of the Natures Soing to the Wellage to lunch as seen from the Hear Torrece



900 a Peep at the Camp helige from The New Irriace