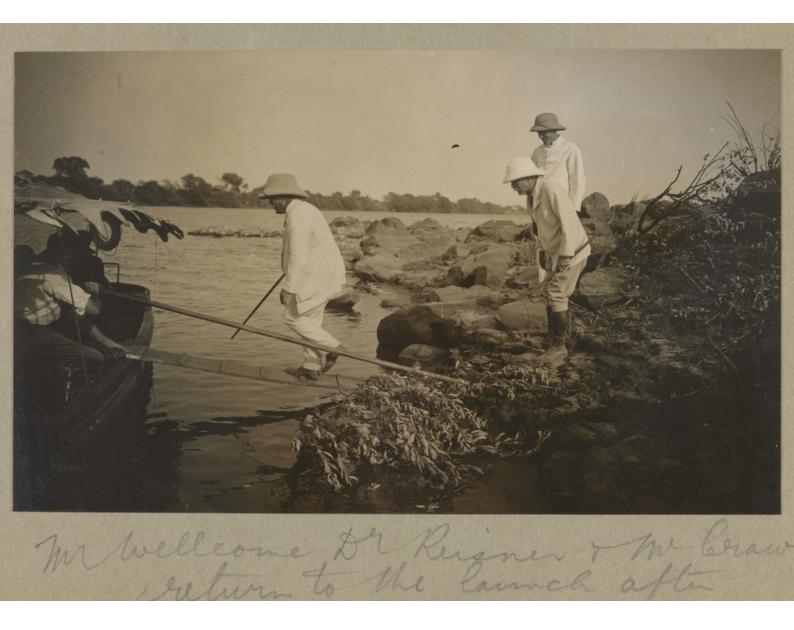

Archaeological excavations at Gebel Moya (Jebel Moya), Sudan: season of 1910-1911, and Segadi, Sudan, 1912-1925. Photographs, 19--.