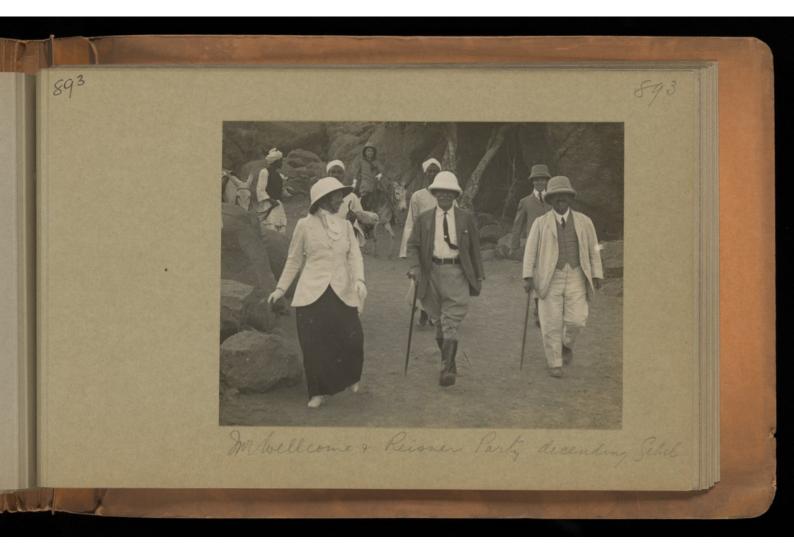

Archaeological excavations at Gebel Moya (Jebel Moya), Sudan: season of 1910-1911, and Segadi, Sudan, 1912-1925. Photographs, 19--.