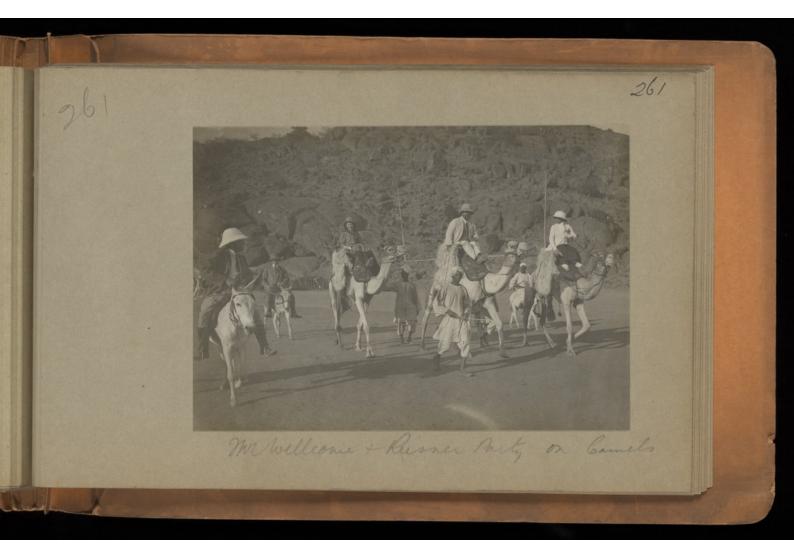

Archaeological excavations at Gebel Moya (Jebel Moya), Sudan: season of 1910-1911, and Segadi, Sudan, 1912-1925. Photographs, 19--.