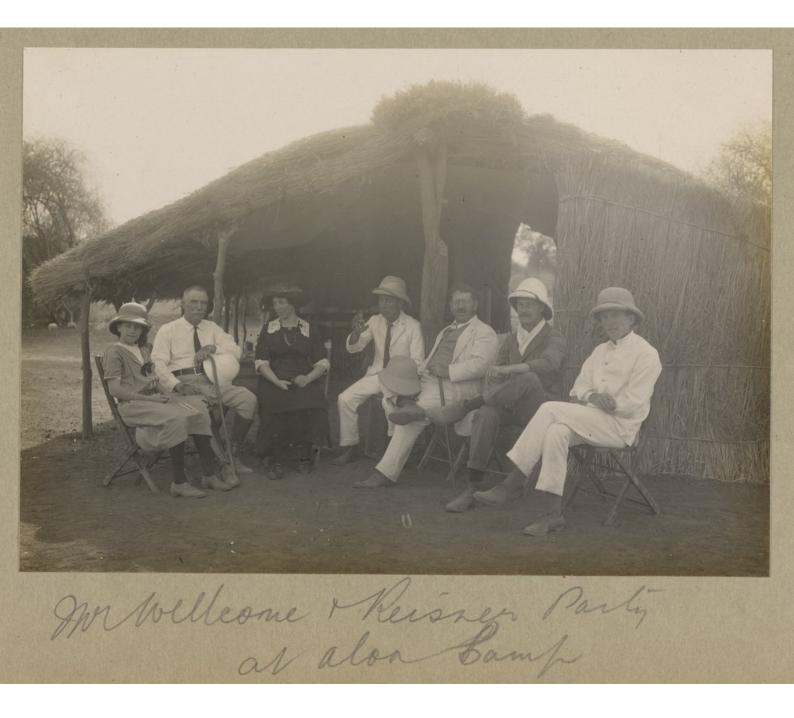

l author and source are credited. See the Legal Code for further information.

Image source should be attributed as specified in the full catalogue record. If no source is given the image should be attributed to Wellcome Collection.



Wellcome Collection 183 Euston Road London NW1 2BE UK T +44 (0)20 7611 8722 E library@wellcomecollection.org https://wellcomecollection.org





















View of natives bing to village to lunch as seen from Niw Gerrace 













































a view of the Natures Soing to the Wellage to lunch as seen from the Hear Torrece



900 a Peep at the Camp helige from The New Irriace