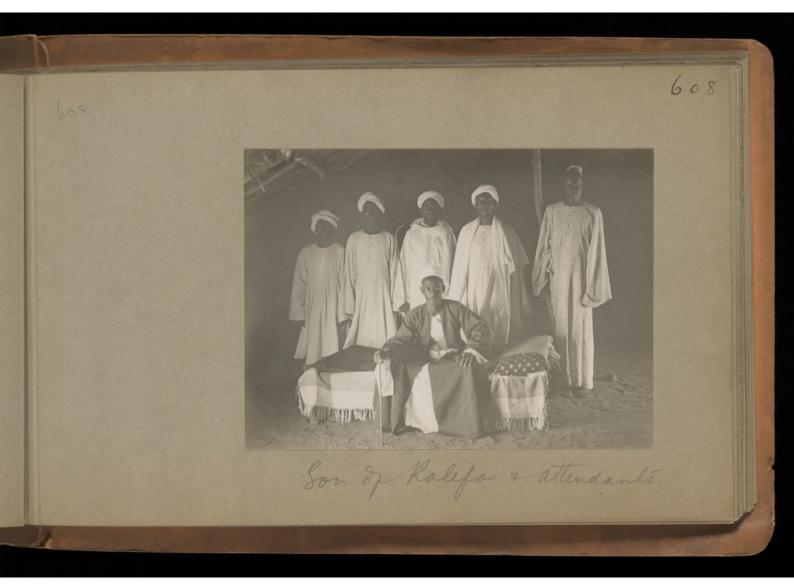

ive Commons, Attribution license.

This licence permits unrestricted use, distribution, and reproduction in any medium, provided the original author and source are credited. See the Legal Code for further information.

Image source should be attributed as specified in the full catalogue record. If no source is given the image should be attributed to Wellcome Collection.



Wellcome Collection 183 Euston Road London NW1 2BE UK T +44 (0)20 7611 8722 E library@wellcomecollection.org https://wellcomecollection.org





















View of natives bing to village to lunch as seen from Niw Gerrace 













































a view of the Natures Soing to the Wellage to lunch as seen from the Hear Torrece



900 a Peep at the Camp helige from The New Irriace