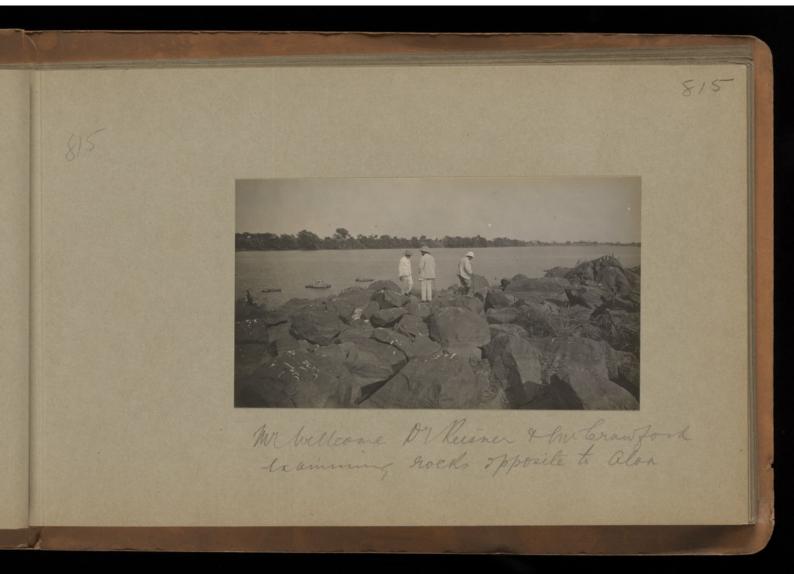

/Creation**

[1910-1911]

## **Persistent URL**

https://wellcomecollection.org/works/tjmnankp

## License and attribution

You have permission to make copies of this work under a Creative Commons, Attribution license.

This licence permits unrestricted use, distribution, and reproduction in any medium, provided the original author and source are credited. See the Legal Code for further information.

Image source should be attributed as specified in the full catalogue record. If no source is given the image should be attributed to Wellcome Collection.



Wellcome Collection 183 Euston Road London NW1 2BE UK T +44 (0)20 7611 8722 E library@wellcomecollection.org https://wellcomecollection.org





















View of natives bing to village to lunch as seen from Niw Gerrace 













































a view of the Natures Soing to the Wellage to lunch as seen from the Hear Torrece



900 a Peep at the Camp helige from The New Irriace