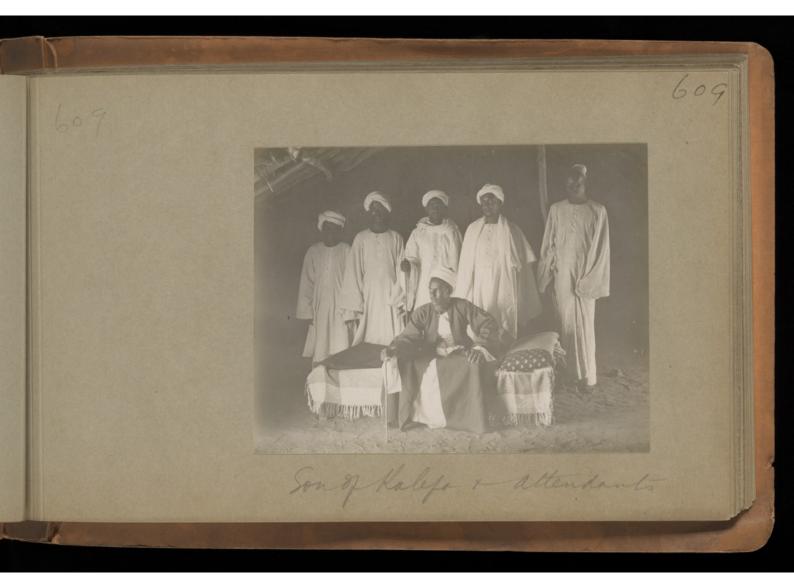

Commons, Attribution license.

This licence permits unrestricted use, distribution, and reproduction in any medium, provided the original author and source are credited. See the Legal Code for further information.

Image source should be attributed as specified in the full catalogue record. If no source is given the image should be attributed to Wellcome Collection.



Wellcome Collection 183 Euston Road London NW1 2BE UK T +44 (0)20 7611 8722 E library@wellcomecollection.org https://wellcomecollection.org





















View of natives bing to village to lunch as seen from Niw Gerrace 













































a view of the Natures Soing to the Wellage to lunch as seen from the Hear Torrece



900 a Peep at the Camp helige from The New Irriace