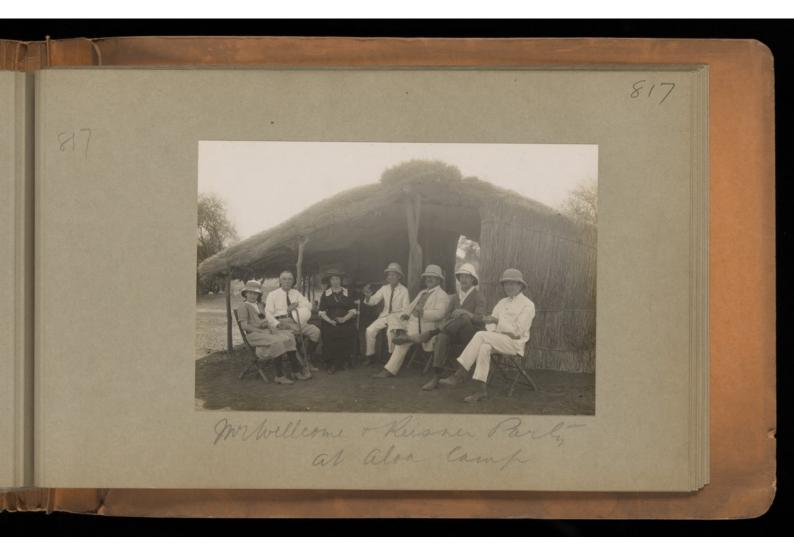

licence permits unrestricted use, distribution, and reproduction in any medium, provided the original author and source are credited. See the Legal Code for further information.

Image source should be attributed as specified in the full catalogue record. If no source is given the image should be attributed to Wellcome Collection.



Wellcome Collection 183 Euston Road London NW1 2BE UK T +44 (0)20 7611 8722 E library@wellcomecollection.org https://wellcomecollection.org





















View of natives bing to village to lunch as seen from Niw Gerrace 













































a view of the Natures Soing to the Wellage to lunch as seen from the Hear Torrece



900 a Peep at the Camp helige from The New Irriace