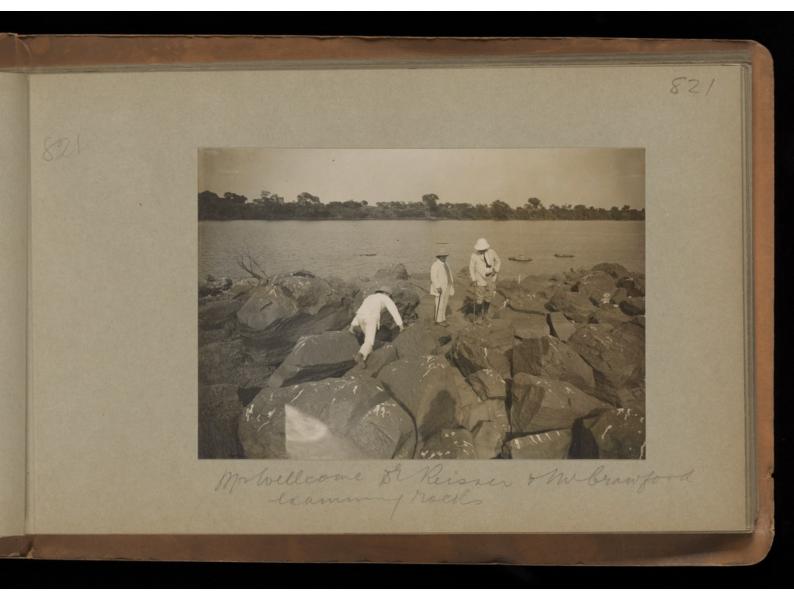

10-1911]

## **Persistent URL**

https://wellcomecollection.org/works/tjmnankp

## License and attribution

You have permission to make copies of this work under a Creative Commons, Attribution license.

This licence permits unrestricted use, distribution, and reproduction in any medium, provided the original author and source are credited. See the Legal Code for further information.

Image source should be attributed as specified in the full catalogue record. If no source is given the image should be attributed to Wellcome Collection.



Wellcome Collection 183 Euston Road London NW1 2BE UK T +44 (0)20 7611 8722 E library@wellcomecollection.org https://wellcomecollection.org





















View of natives bing to village to lunch as seen from Niw Gerrace 













































a view of the Natures Soing to the Wellage to lunch as seen from the Hear Torrece



900 a Peep at the Camp helige from The New Irriace