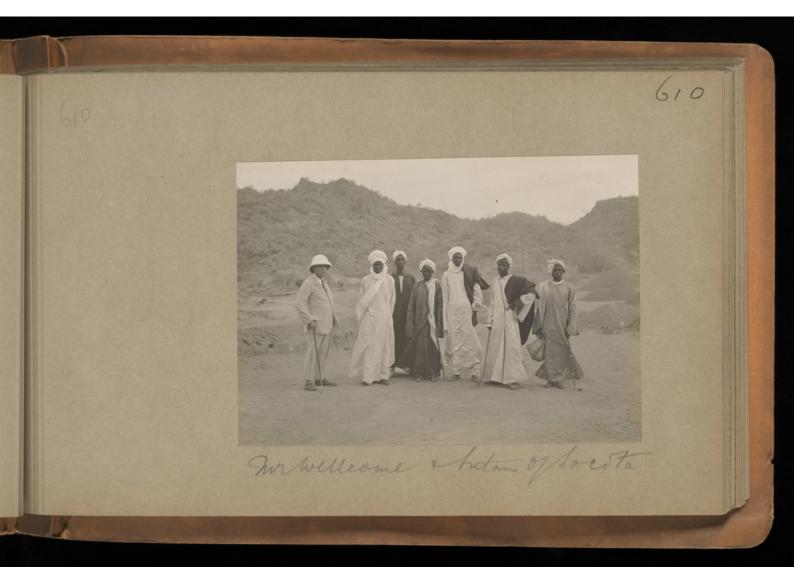

ons, Attribution license.

This licence permits unrestricted use, distribution, and reproduction in any medium, provided the original author and source are credited. See the Legal Code for further information.

Image source should be attributed as specified in the full catalogue record. If no source is given the image should be attributed to Wellcome Collection.



Wellcome Collection 183 Euston Road London NW1 2BE UK T +44 (0)20 7611 8722 E library@wellcomecollection.org https://wellcomecollection.org





















View of natives bing to village to lunch as seen from Niw Gerrace 













































a view of the Natures Soing to the Wellage to lunch as seen from the Hear Torrece



900 a Peep at the Camp helige from The New Irriace