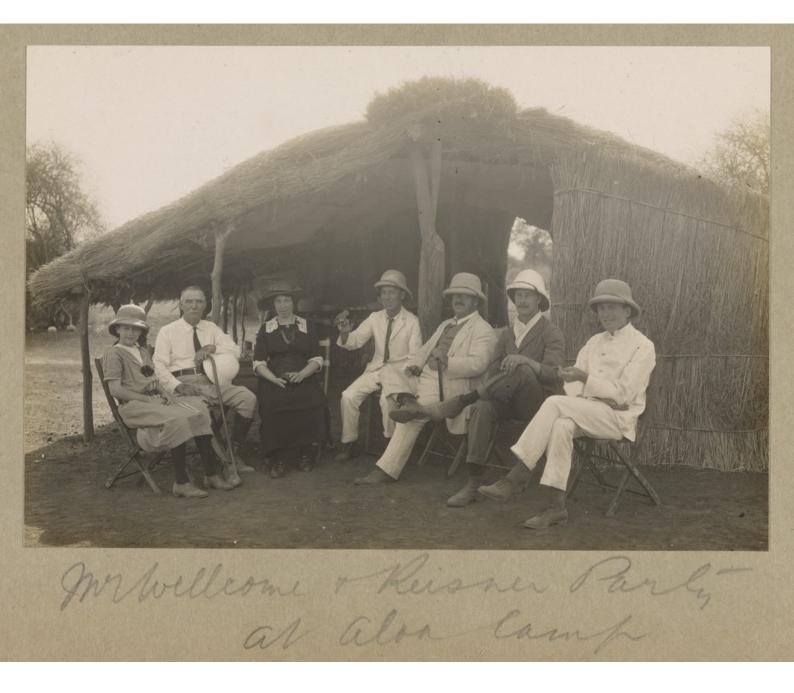

nal author and source are credited. See the Legal Code for further information.

Image source should be attributed as specified in the full catalogue record. If no source is given the image should be attributed to Wellcome Collection.



Wellcome Collection 183 Euston Road London NW1 2BE UK T +44 (0)20 7611 8722 E library@wellcomecollection.org https://wellcomecollection.org





















View of natives bing to village to lunch as seen from Niw Gerrace 













































a view of the Natures Soing to the Wellage to lunch as seen from the Hear Torrece



900 a Peep at the Camp helige from The New Irriace