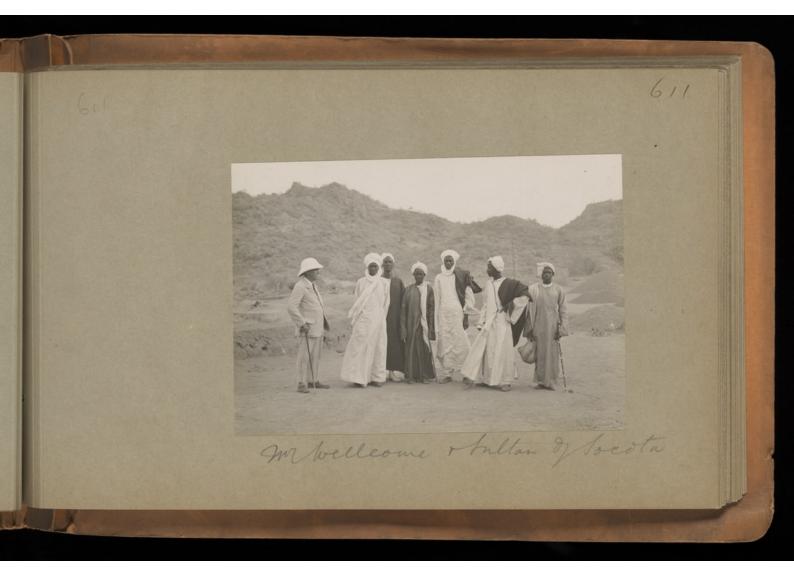

Attribution license.

This licence permits unrestricted use, distribution, and reproduction in any medium, provided the original author and source are credited. See the Legal Code for further information.

Image source should be attributed as specified in the full catalogue record. If no source is given the image should be attributed to Wellcome Collection.



Wellcome Collection 183 Euston Road London NW1 2BE UK T +44 (0)20 7611 8722 E library@wellcomecollection.org https://wellcomecollection.org





















View of natives bing to village to lunch as seen from Niw Gerrace 













































a view of the Natures Soing to the Wellage to lunch as seen from the Hear Torrece



900 a Peep at the Camp helige from The New Irriace