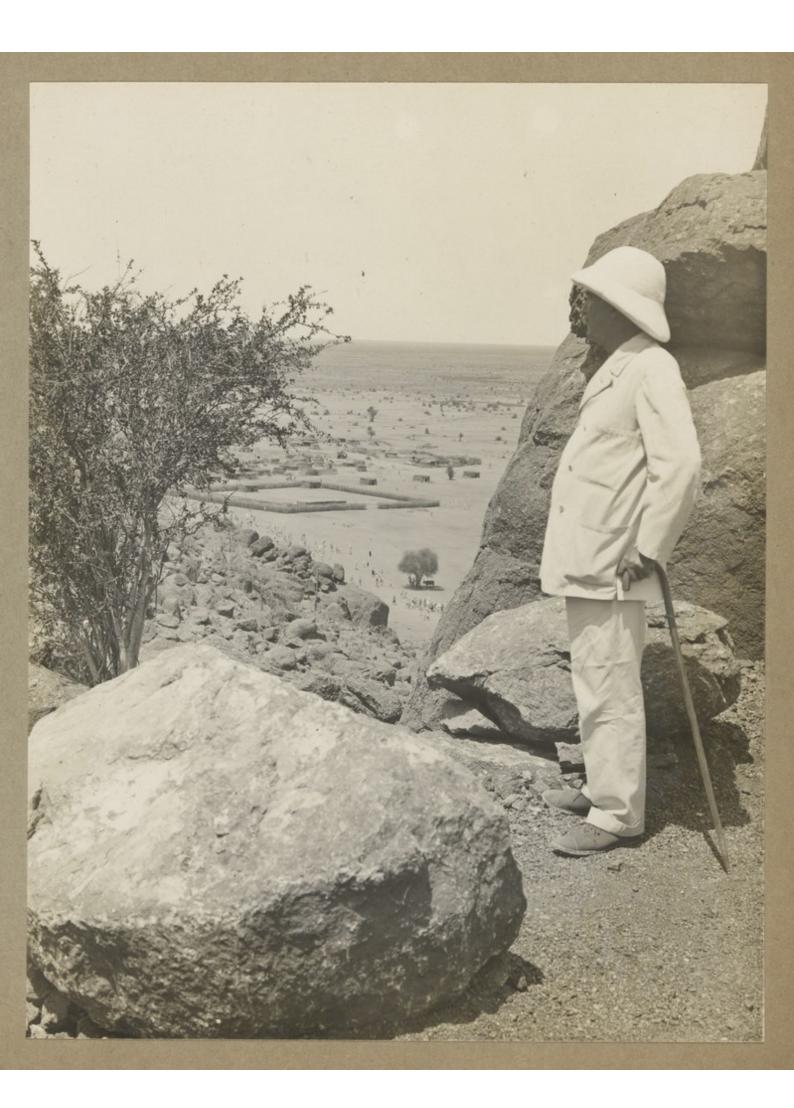

View of natives bing to village to lunch as seen from Niw Gerrace 

a view of the Natures Soing to the Wellage to lunch as seen from the Hear Torrece

900 a Peep at the Camp helige from The New Irriace