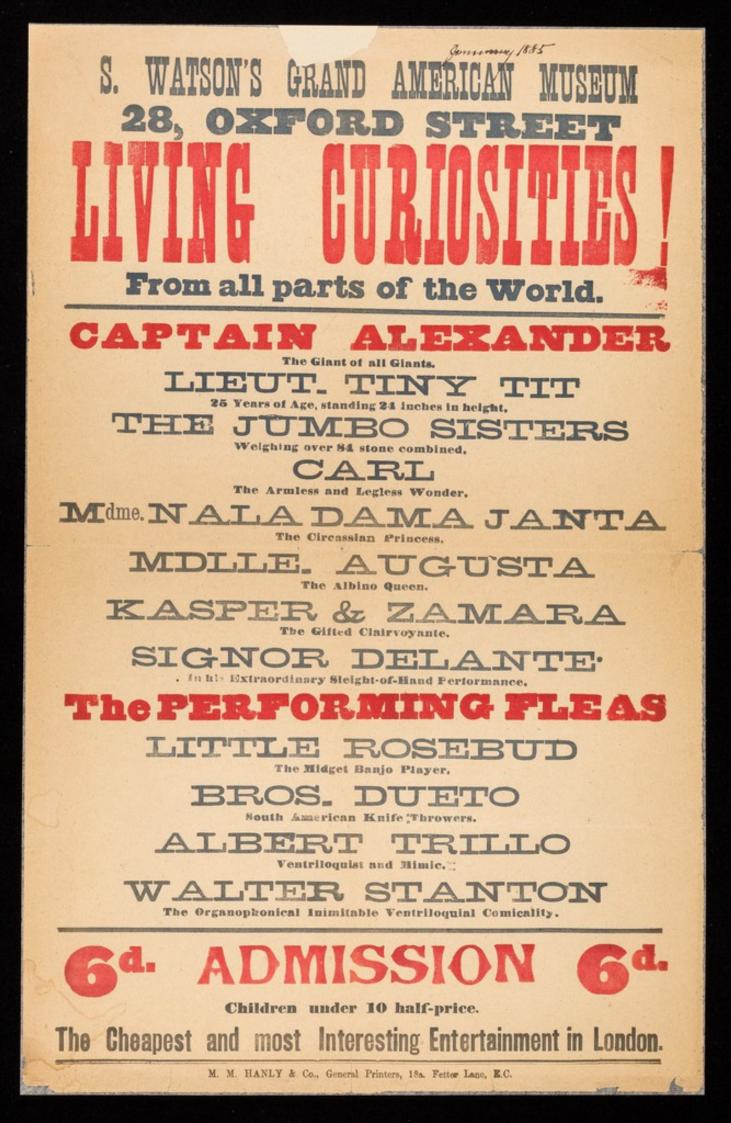

# S. Watson's Grand American Museum 28, Oxford Street : Living curiosities! From all parts of the world ...