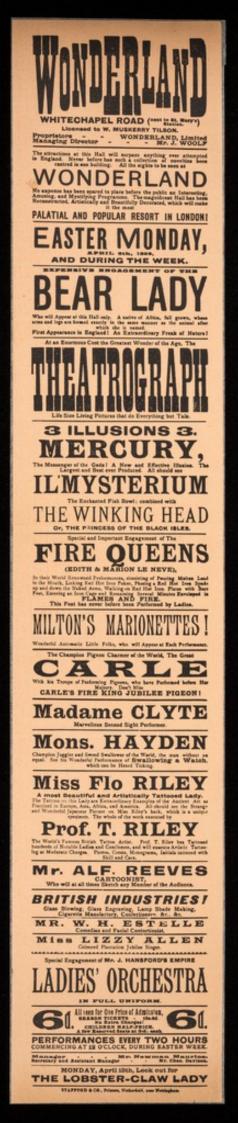

Wonderland Whitechapel Road (next to St. Mary's Station) ... Easter Monday April 6th, 1896, and during the week ...