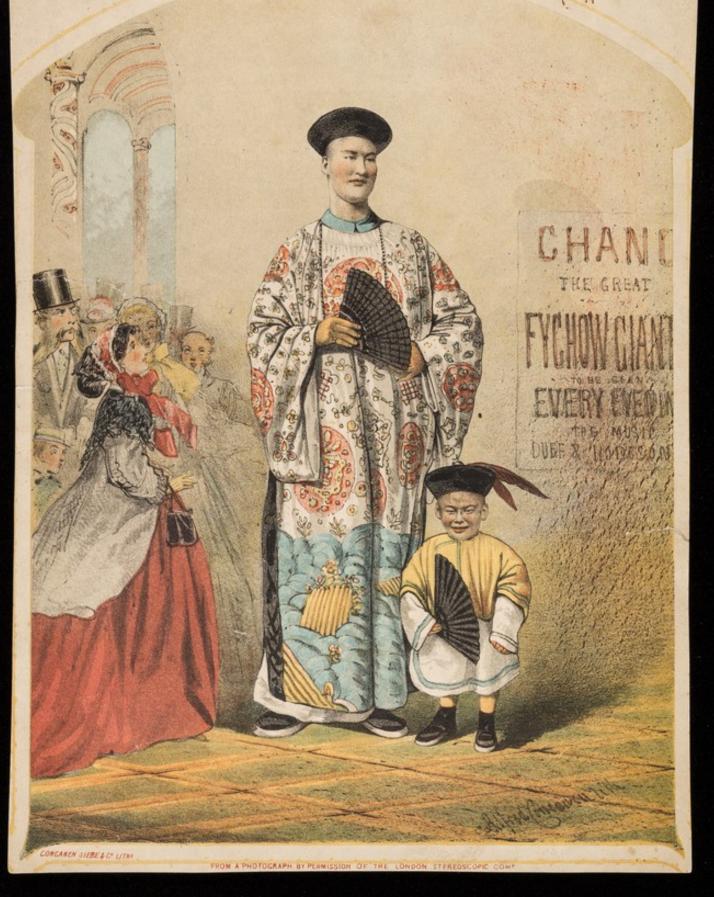

# Chang, the great Fychow galop.

### **Contributors**

Concanen, Siebe & Co.

## **Publication/Creation**

[1873]

### **Persistent URL**

https://wellcomecollection.org/works/xbxfw9sb

### License and attribution

This work has been identified as being free of known restrictions under copyright law, including all related and neighbouring rights and is being made available under the Creative Commons, Public Domain Mark.

You can copy, modify, distribute and perform the work, even for commercial purposes, without asking permission.



Wellcome Collection 183 Euston Road London NW1 2BE UK T +44 (0)20 7611 8722 E library@wellcomecollection.org https://wellcomecollection.org

# CHANG, THE GREAT FY GROWN