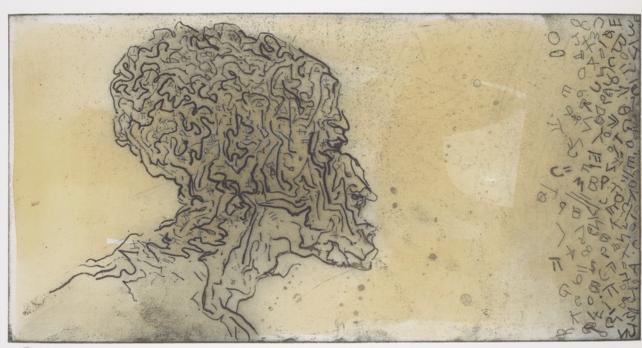

A head in profile to right, trying to recall memories, which are isolated in the right margin. Colour inkjet print by Anthony Whishaw, 2001.