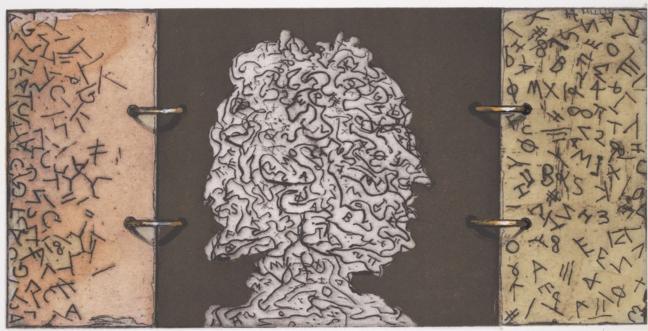

Three pages of a Filofax: centre, a head in darkness facing both ways, looking to left, towards data receding to the margins of a red-brown field, and looking to right, towards a page of intact data; representing memory. Coloured inkjet print by Anthony Whishaw, 2004.