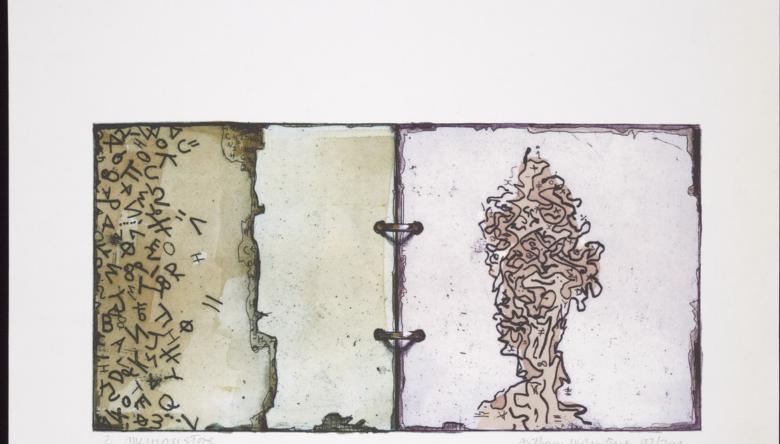

Data and a mind separated on two facing pages of a Filofax; representing loss of memory. Colour inkjet print by Anthony Whishaw, 2004.