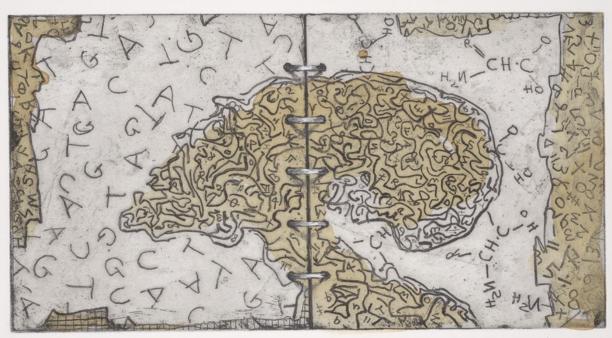

Data present around the mind but receding to the margins; representing loss of memory. Coloured etching by Anthony Whishaw, 1997.