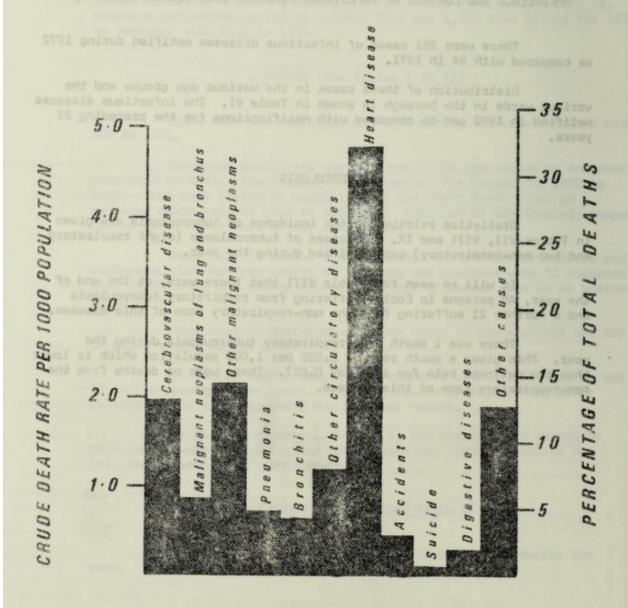

RCULOSIS

Statistics relative to the incidence of tuberculosis are given in Tables VII, VIII and IX. Ten cases of tuberculosis (eight respiratory and two non-respiratory) were notified during the year.

It will be seen from Table VIII that there were, at the end of the year, 48 persons in Eccles suffering from respiratory tuberculosis and a further 21 suffering from the non-respiratory form of this disease.

There was 1 death from respiratory tuberculosis during the year. This gives a death rate of 0.026 per 1,000 population which is lower than the national rate for 1972, of 0.027. There were no deaths from the non-respiratory form of this disease.

## DEATHS FROM PRINCIPAL CAUSES

1972

RATE PER 1000 POPULATION

AND

PERCENTAGE OF TOTAL DEATHS

CRUDE DEATH RATE

15.1 PER 1000 POPULATION



CAUSES OF DEATH

#### VACCINATION AND IMMUNISATION

The following protective procedures are carried out free of charge at County Council clinics and by general practitioners at their surgeries.

#### Immunisation against diphtheria, whooping cough and tetanus

Three injections are given at intervals of not less than one month.

The following figures show the number of children who were immunised:

| o organised a Home Safety Gulz Competition for Ed | Primary     | Reinforcing. |
|---------------------------------------------------|-------------|--------------|
| Children protected during 1972 against -          | , Eccles en | LaH nwoT     |
| Diphtheria                                        | 391         | 335          |
| Whooping cough                                    | 290