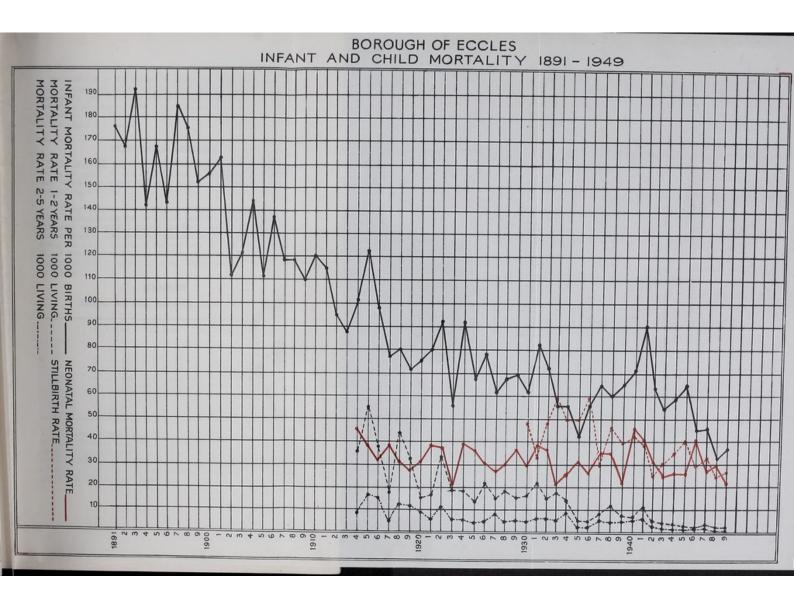

The highest infant mortality rate recorded during the past thirty years was 91.8 per thousand births in the years 1922 and 1924. Although the rate has shown wide fluctuations due to epidemics of measles and whooping cough and to the increased prevalence of pneumonia and bronchitis during severe winters, there has been a marked overall reduction, the lowest rate recorded being 32 per thousand in 1948. The mortality from one to twelve months has fallen from an average of 42 to 22.0, while the neo-natal mortality has been reduced from 32.2 to 20.2 per thousand births.

During the same period the stillbirth rate has fallen from 42.2 to 31.2 per thousand. These reductions represent an annual saving of 42 infant lives per thousand births or, in Eccles, a saving of 32 young lives each year. It has been asserted that the saving of infant lives results in the survival of weaklings who succumb in early childhood. The graph of infant and child mortality opposite page 16 shows that while the infant mortality has been reduced there has been an even greater reduction in mortality at the ages 1-2 and 2-5 years.