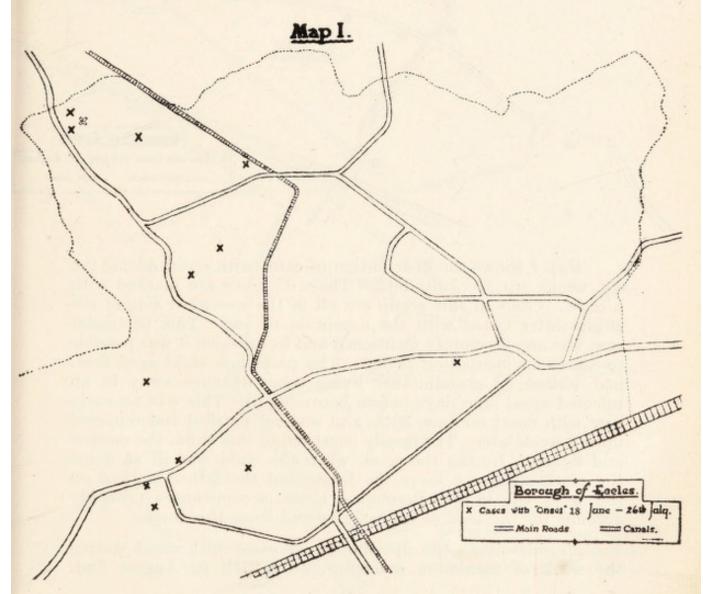

A severe epidemic of poliomyelitis affected the whole country, but in proportion to its size Eccles was more heavily attacked than any other urban district. A full and careful investigation into the epidemiology of the outbreak of the disease has been made by Dr. Sweetnam, to whom I am indebted for his able report on the epidemic.