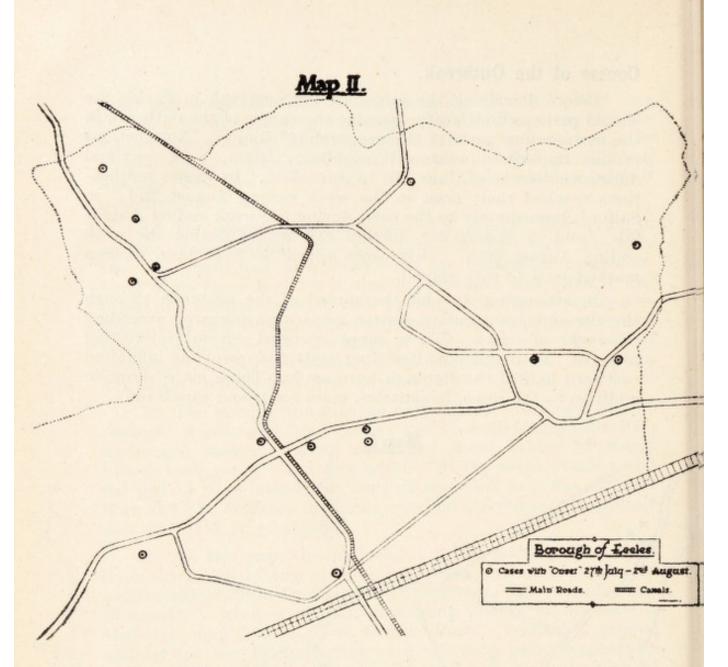

A severe epidemic of poliomyelitis affected the whole country, but in proportion to its size Eccles was more heavily attacked than any other urban district. A full and careful investigation into the epidemiology of the outbreak of the disease has been made by Dr. Sweetnam, to whom I am indebted for his able report on the epidemic.