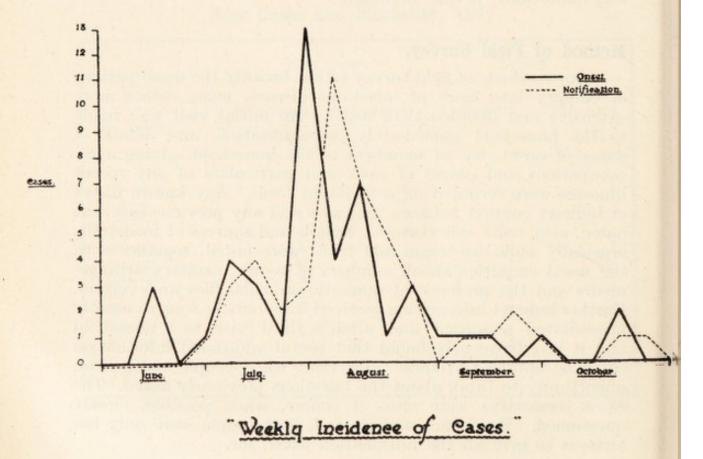

A severe epidemic of poliomyelitis affected the whole country, but in proportion to its size Eccles was more heavily attacked than any other urban district. A full and careful investigation into the epidemiology of the outbreak of the disease has been made by Dr. Sweetnam, to whom I am indebted for his able report on the epidemic.