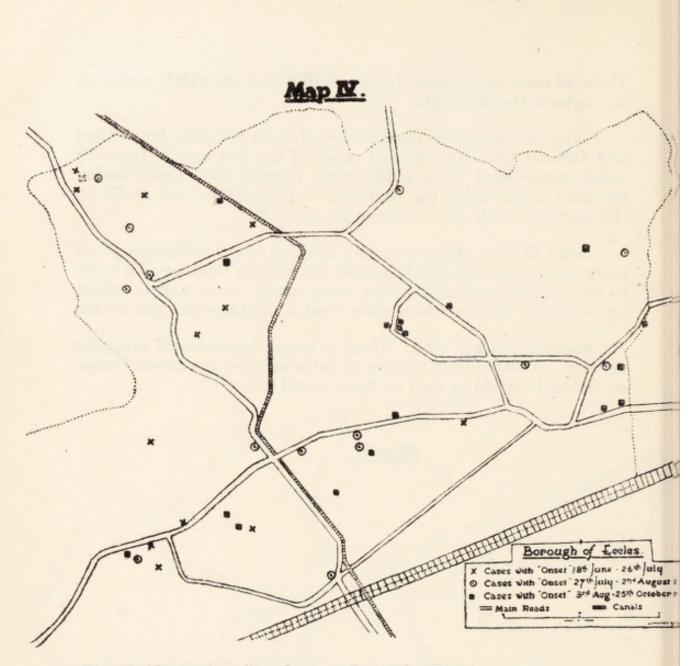

A severe epidemic of poliomyelitis affected the whole country, but in proportion to its size Eccles was more heavily attacked than any other urban district. A full and careful investigation into the epidemiology of the outbreak of the disease has been made by Dr. Sweetnam, to whom I am indebted for his able report on the epidemic.