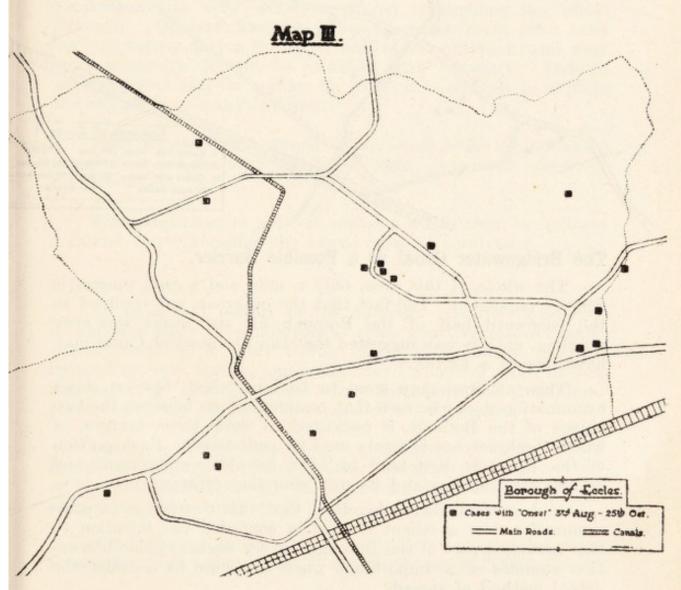

A severe epidemic of poliomyelitis affected the whole country, but in proportion to its size Eccles was more heavily attacked than any other urban district. A full and careful investigation into the epidemiology of the outbreak of the disease has been made by Dr. Sweetnam, to whom I am indebted for his able report on the epidemic.