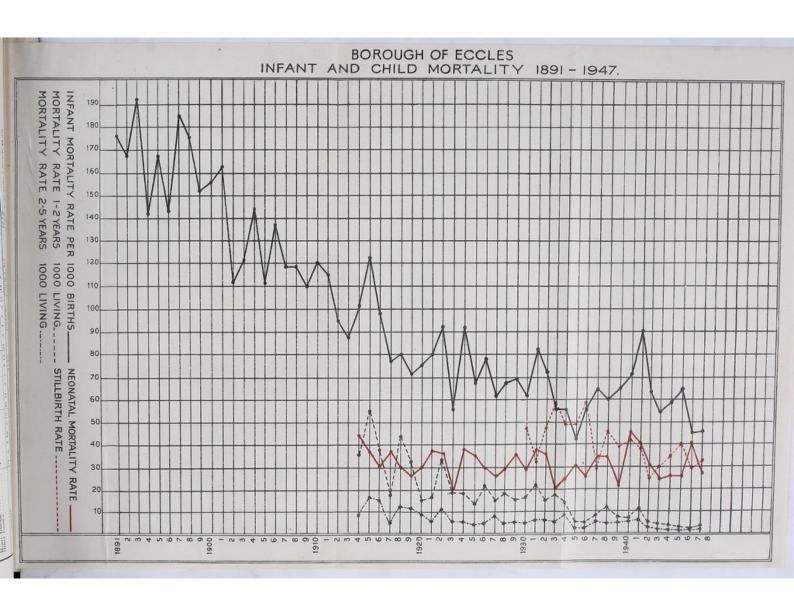

The birth rate during the past year has been high, the number of births being the highest since 1921 and the infant mortality rate of 45.5 is practically the same as in the preceding year.

I am, Ladies and Gentlemen,

|                            |        |               |               |             |        | Contraction of the local division of the | No. of Concession, Name |
|----------------------------|--------|---------------|---------------|-------------|--------|------------------------------------------|-------------------------|
| - Parks                    | 1941.  | 1942.         | 1943.         | 1944.       | 1945.  | 1946.                                    | 1947.                   |
| Population<br>Live Births. | 40,910 | 40,360        | 40,090        | 39,430      | 39,440 | 41,270                                   | 41,740                  |
| Males                      | 268    | 341           | 333           | 396         | 313    | 431                                      | 446                     |
| Females                    | 293    | 318           | 304           | 355         | 315    | 381                                      | 414                     |
| Total                      | 561    | 659           | 637           | 751         | 628    | 812                                      | 860                     |
| Legitimate :               | 501    | 035           | 0.57          | 1.51        | 020    | 014                                      | 000                     |
| Males                      | 252    | 326           | 318           | 377         | 279    | 406                                      | 422                     |
|                            |        |               |               |             |        |                                          |                         |
| Females                    | 282    | 298           | 290           | 342         | 288    | 362                                      | 396                     |
| Total                      | 534    | 624           | 608           | 719         | 567    | 768                                      | 818                     |
| Illegitimate :             |        |               |               |             |        |                                          |                         |
| Males                      | 16     | 15            | 15            | 19          | 34     | 25                                       | 24                      |
| Females                    | 11     | 20            | 14            | 13          | 27     | 19                                       | 18                      |
| Total                      | 27     | 35            | 29            | 32          | 61     | 44                                       | 42                      |
| Birth Rate                 | 13.7   | 16.3          | 15.8          | 19.0        | 15.9   | 19.6                                     | 20.6                    |
| Stillbirths.               |        |               |               | 1           |        |                                          |                         |
| Males                      | 11     | 10            | 7             | 14          | 15     | 15                                       | 13                      |
| Females                    | 11     | 8             | 12            | 12          | 11     | 10                                       | 17                      |
| Total                      | 22     | 18            | 19            | 26          | 26     | 25                                       | 30                      |
| Stillbirth Rate            | 37.7   | 26.6          | 28.9          | 33.4        | 39.0   | 29.0                                     | 33.0                    |
| Deaths.                    |        | -0.0          | 20.0          | 00.1        | 00.0   |                                          | 00.0                    |
| Males                      | 323    | 297           | 248           | 272         | 295    | 271                                      | 299                     |
| Females                    | 291    | 250           | 243           | 246         | 273    | 264                                      | 242                     |
| Total                      | 614    | 547           |               |             |        | 535                                      | 541                     |
|                            |        |               | 491           | 518         | 568    |                                          |                         |
| Death Rate                 | 15.0   | 13.5          | 12.2          | 13.1        | 14.4   | 12.9                                     | 12.9                    |
| Maternal                   |        |               | 200           |             |        |                                          |                         |
| Deaths :                   |        |               |               | P. 1. 19 1. |        |                                          |                         |
| Puerperal                  | -      |               | 0.0           |             |        |                                          |                         |
| Sepsis                     | 0      | 0             | 0             | 0           | 1      | 0                                        | 1                       |
| Other causes               | 0      | 0             | 0             | 2           | 1      | 0                                        | 3                       |
| Infant Deaths              | 49     | 43            | 35            | 43          | 42     | 37                                       | 40                      |
| Infant Mor-                |        |               |               | 1. (1.)     | 1      |                                          |                         |
| tality Rates :             |        |               |               |             |        |                                          |                         |
| All Infants                | 90.0   | 63.7          | 54.0          | 57.2        | 66.0   | 45.0                                     | 46.0                    |
| Legitimate                 | 85.0   | 60.9          | 54.0          | 55.6        | 70.0   | 40.0                                     | 45.0                    |
| Illegitimate               | 185.0  | 114.0         | 68.0          | 125.0       | 32.0   | 136.0                                    | 71.0                    |
| Deaths from :              |        |               |               |             |        |                                          |                         |
| Cancer                     | 88     | 88            | 67            | 79          | 95     | 79                                       | 61                      |
| Measles                    | 2      | 0             | 0             | 0           | 1      | 0                                        | 0                       |
| Whooping                   | -      | U.            | V             | 0           |        | 1.1.1.1.1.1.1.1.1.1.1.1.1.1.1.1.1.1.1.1. | v                       |
|                            | 6      | 1             | 1             | 2           | 0      | 0                                        | 1                       |
| Cough<br>Diarrhoea         | 0      | 1             | 1             | 4           | 0      | 0                                        | 1                       |
|                            | 0      |               | 1             |             |        | e                                        | 0                       |
| (under 2)                  | 3      | $\frac{2}{2}$ | $\frac{1}{2}$ | 4           | 3      | 6                                        | 8                       |
| Diphtheria                 | 9      | 2             | 2             | 3           | 2      | 0                                        | 0                       |
|                            |        |               |               | 10 A        | 1      | 1                                        |                         |