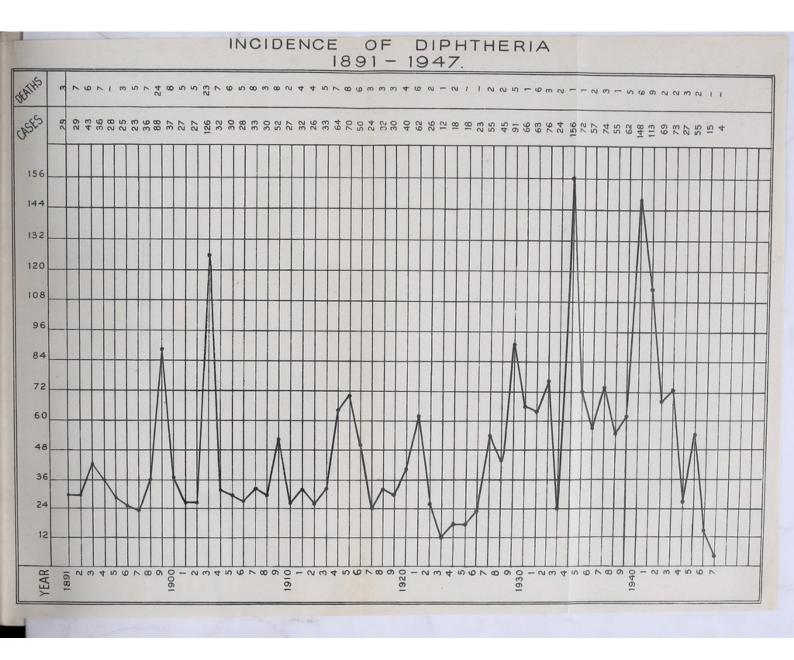

#### Ladies and Gentlemen,

I have to submit my 27th Annual Report on the work of the Public Health Department for the year 1947.

During recent years there has been a rapid decline in the incidence of diphtheria and last year only four cases of the disease occurred, the lowest number ever recorded. 52 per cent. of the children under 5 years and 82 per cent. of the children aged 5 to 15 years are now immunised against this disease, and the fall in the incidence of the disease can be attributed, at least in part, to the satisfactory response by parents to the advice to have their children immunised.