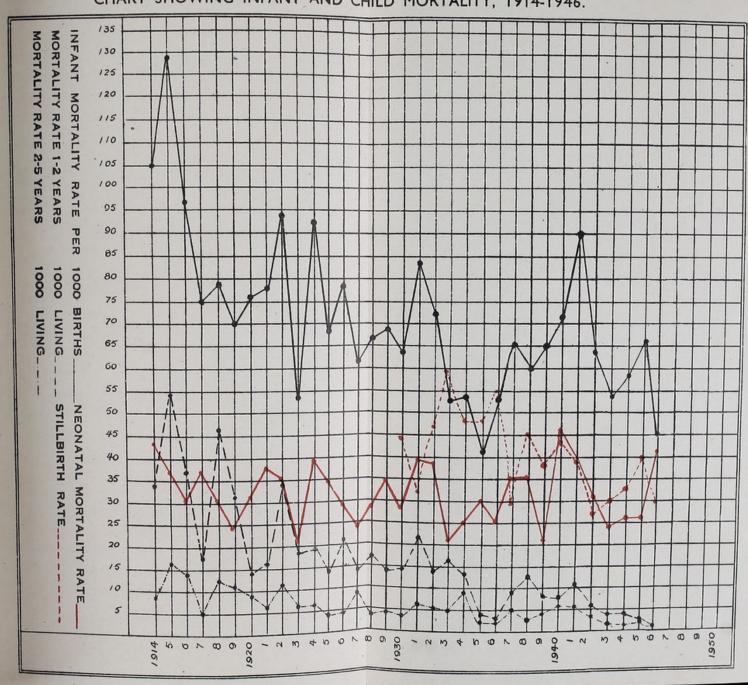

The infant mortality rate was the second lowest the Borough has experienced and there has been a continued decline in the number of deaths of young children.

The number of births has been sufficient to replace the wastage by death and it is hoped that the rate will at least remain at this level.