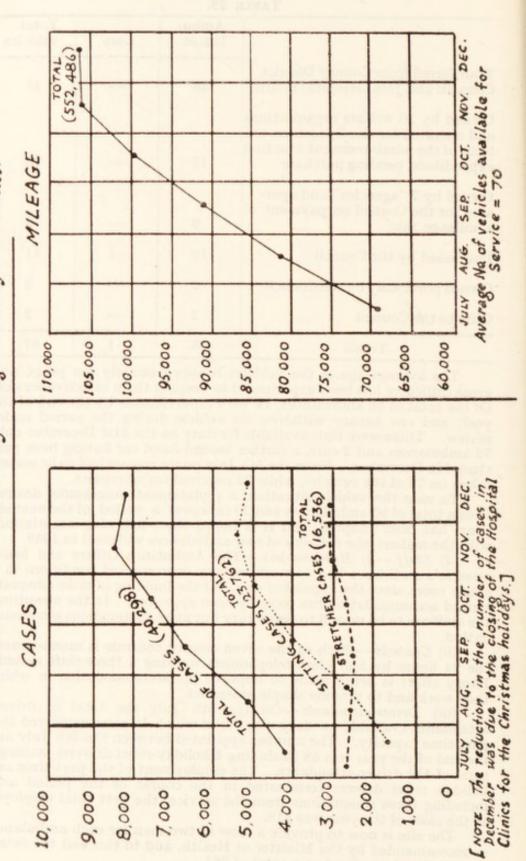

# AMBULANCE SERVICE.

Ambulance Officer. Maintenance Officer. 118 Driver-Attendants. 27 Clerk-Telephonists.

\* Transferred to Regional Hospital Board.

† This Service passed from the County Council with effect from 5.7.48.