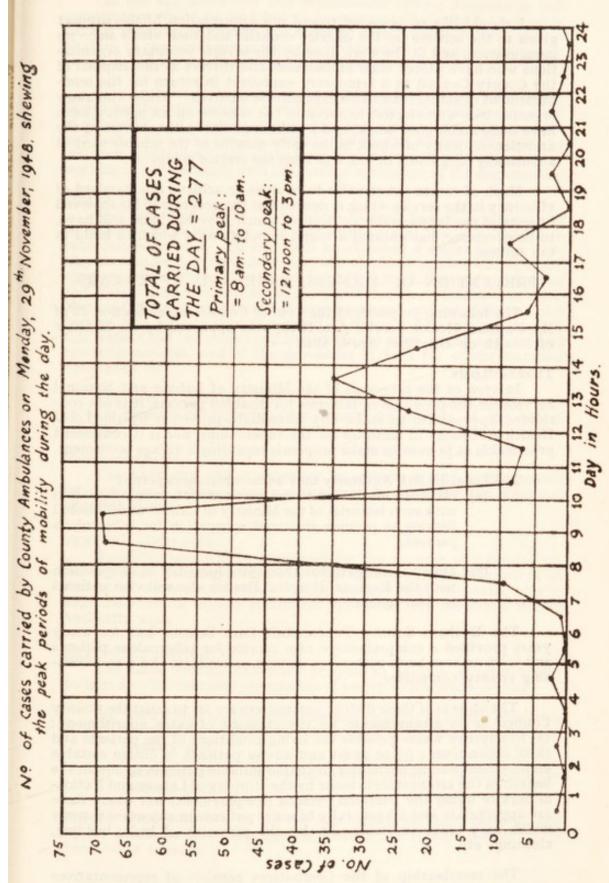

# AMBULANCE SERVICE.

Ambulance Officer. Maintenance Officer. 118 Driver-Attendants. 27 Clerk-Telephonists.

\* Transferred to Regional Hospital Board.

† This Service passed from the County Council with effect from 5.7.48.