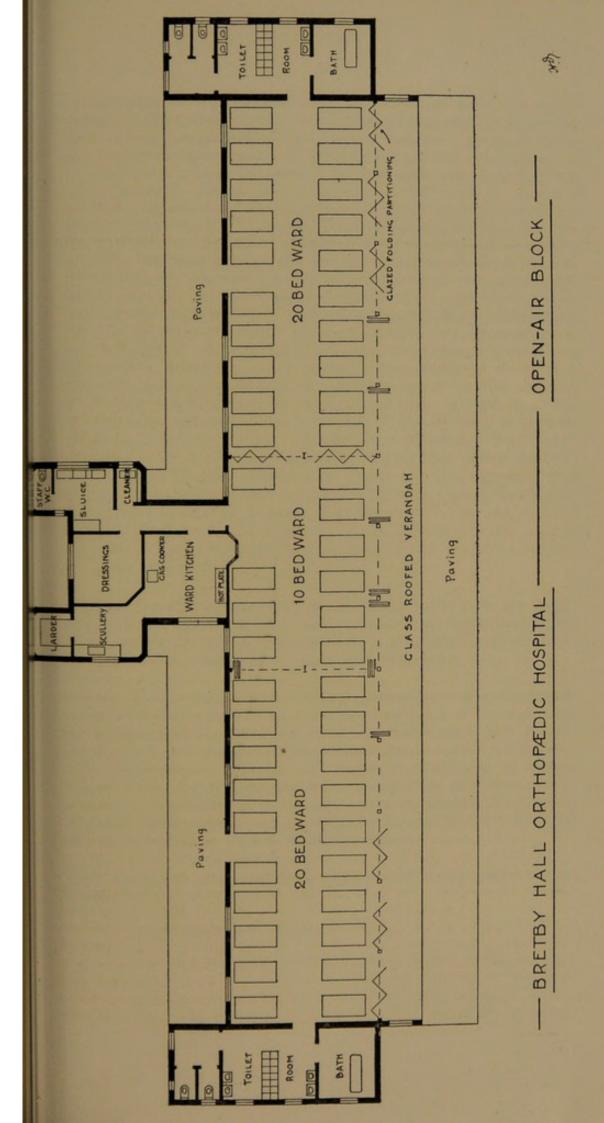

From this report it will be seen that the Medical Services of the County have been amplified and improved in many directions during the year.

I would particularly direct attention to that part of this report dealing with Bretby Hall. In June, 1925, when I took up duty, the Hall was in the hands of a caretaker who had been there since 1920, and little or no progress had been made with the equipping of the building as a hospital. Now it is fully equipped and accommodates 63 cases, 55 tuberculous cripples and 8 non-tuberculous cripples. There has been added an up-to-date operating theatre, a fully equipped X-ray and light department, a fully qualified teacher has taken up duty, an assistant teacher has been appointed and a Medical Officer is in residence. In addition, plans and specifications for a modern open-air block to accommodate 50 children have been completed and building operations have commenced, whilst the plans of another open-air block to accommodate 32 adults suffering from non-pulmonary tuberculosis have been submitted for the approval of the Ministry of Health.