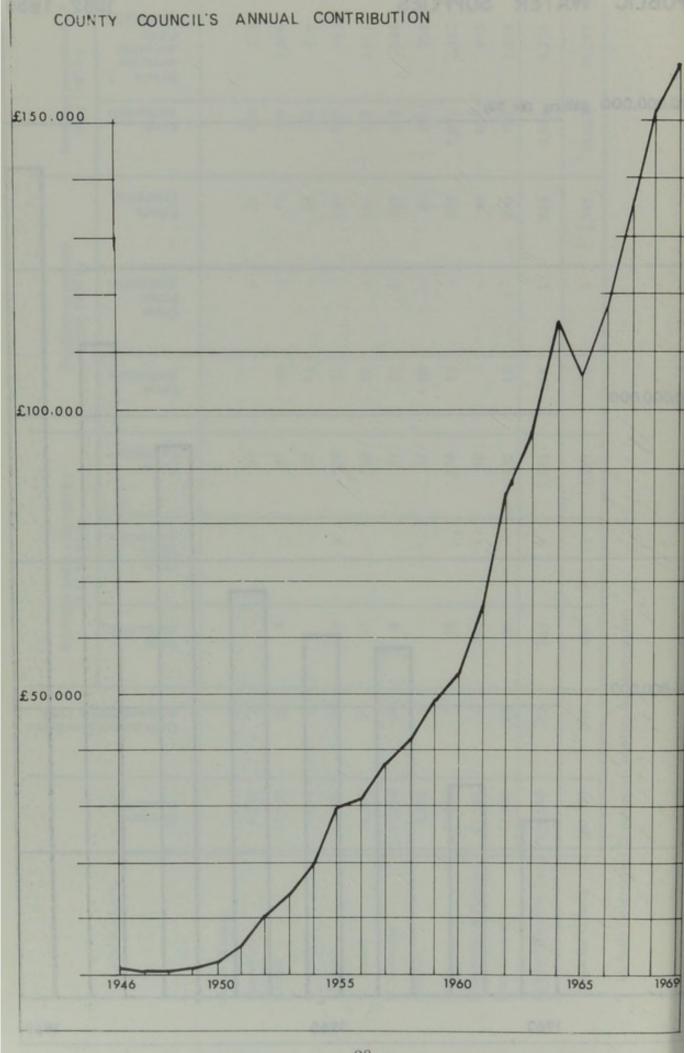

|                 | 316       | 700     | 148        | 589      | 774         | 578         | 195      | 1,097  | 689                  | 198          | 5,884                     | 16,857            |
| Dwellings completed<br>since 1945 by        | * strivate * contemporate conte |                 | 223       | 1,546   | 219        | 787      | 1,031       | 944         | 224      | 2,312  | 873                  | 1,074        | 9,233                     | 24,299            |

\* Includes Government Departments and Housing Associations



RURAL WATER SUPPLIES & SEWERAGE ACTS



TABLE I

Estimated Population and Total Number of Births and Deaths in each County District for the Year 1969

|         |                            | Potimona      |            |       | Live         | Live Births  |                                             |          |          |       |          |      |              |                | Deaths |       |             | ۱    |        | Davi. |
|---------|----------------------------|---------------|------------|-------|--------------|--------------|---------------------------------------------|----------|----------|-------|----------|------|--------------|----------------|--------|-------|-------------|------|--------|-------|
| Area in |                            | Home          | Legitimate |