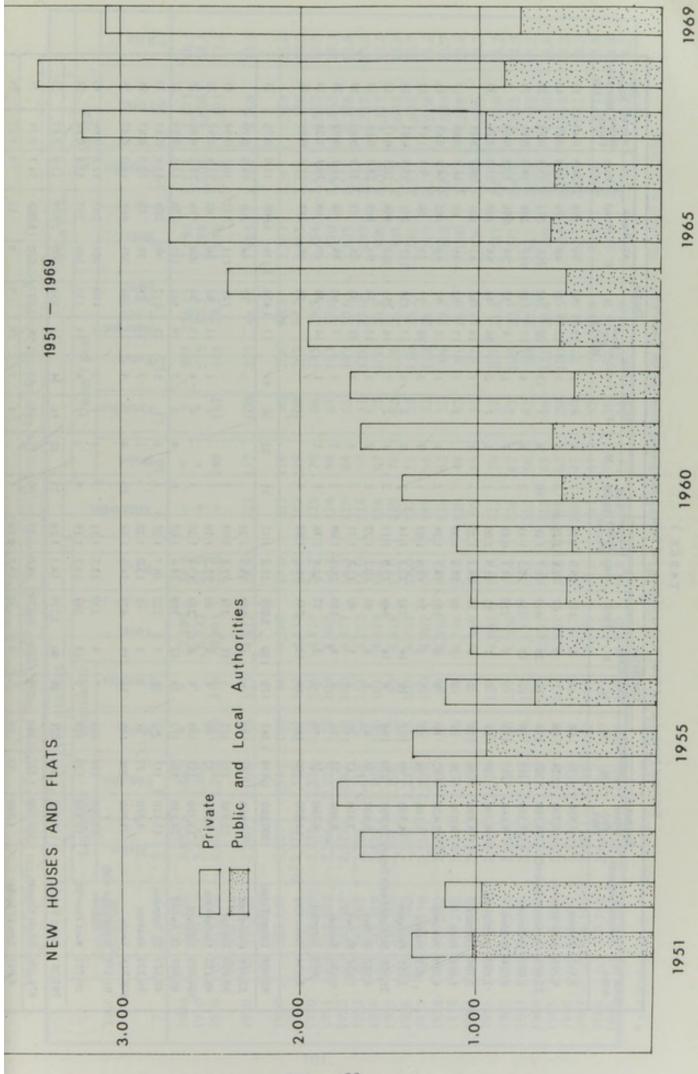

|                 | 316       | 700     | 148        | 589      | 774         | 578         | 195      | 1,097  | 689                  | 198          | 5,884                     | 16,857            |
| Dwellings completed<br>since 1945 by        | * strivate * contemporate conte |                 | 223       | 1,546   | 219        | 787      | 1,031       | 944         | 224      | 2,312  | 873                  | 1,074        | 9,233                     | 24,299            |

\* Includes Government Departments and Housing Associations



RURAL WATER SUPPLIES & SEWERAGE ACTS



TABLE I

Estimated Population and Total Number of Births and Deaths in each County District for the Year 1969

|         |                            | Potimona      |            |       | Live         | Live Births  |                                             |          |          |       |          |      |              |                | Deaths |       |             | ۱    |        | Davi. |
|---------|----------------------------|---------------|------------|-------|--------------|--------------|---------------------------------------------|----------|----------|-------|----------|------|--------------|----------------|--------|-------|-------------|------|--------|-------|
| Area in |                            | Home          | Legitimate | mate  | Illegitimate | mate         |