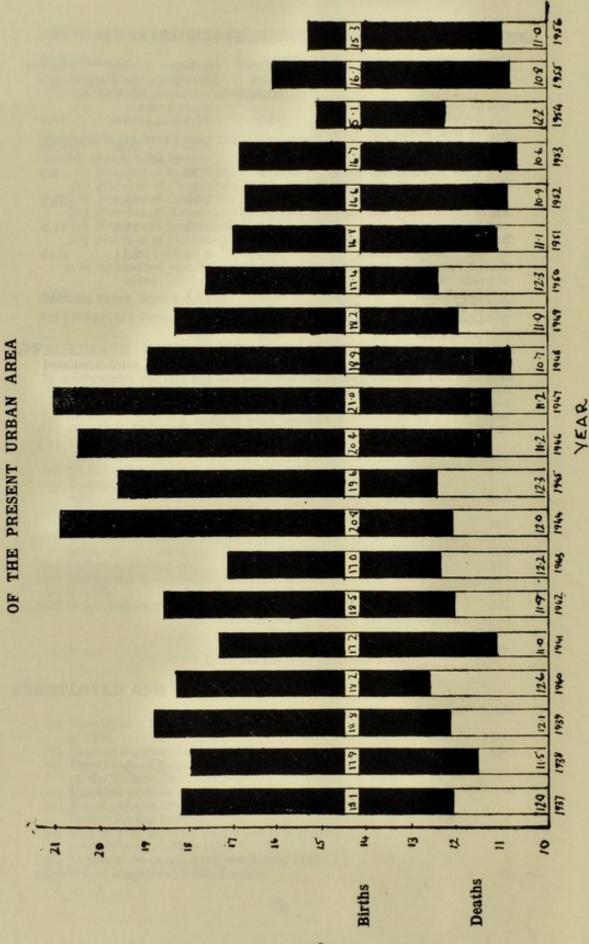

The standardised birth and death rates for the area, i.e., rates calculated in such a way that allowances are made for the age and sex composition of the population were 15.1 and 13.8 respectively.

<sup>\*</sup> Related Live Births.

BIRTH AND DEATH RATES PER 1,000 POPULATION SINCE THE CONSTITUTION

#### BIRTHS

|     | L                                  | ive Birth<br>egitimat<br>legitima  | е    |      |      |      | Males<br>306<br>8 | Fema<br>27 |      | Total<br>581<br>15 |     |
|-----|------------------------------------|------------------------------------|------|------|------|------|-------------------|------------|------|--------------------|-----|
|     |                                    |                                    |      |      |      |      | 314               | 28         | 2    | 596                |     |
|     | Le                                 | ill Birth:<br>egitimat<br>legitima | e    |      |      |      | 7                 |            | 9    | 16                 |     |
|     |                                    |                                    |      |      |      |      | 7                 | 1          | 0    | 17                 |     |
| 100 | 11111                              | 7/1/                               | 1948 | 1949 | 1950 | 1951 | 1952              | 1953       | 1954 | 1955               | 195 |
| )   | o. of Still<br>per 1,000<br>lation | popu-                              | 0.43 | 0.66 | 0.46 | 0.38 | 0.33              | 0.30       | 0.38 | 0.43               | 0.4 |

During the year there were 17 still births, the same number as in the previous year.

17.2

16.9

17.0

15.5

16.6

15.8

18.3

17.9

DEATHS

|                              | Males   | Females | Totals |
|------------------------------|---------|---------|--------|
| Deaths during year           | <br>234 | 196     | 430    |
| Deaths from Puerperal Causes | <br>    | 2       | 2      |