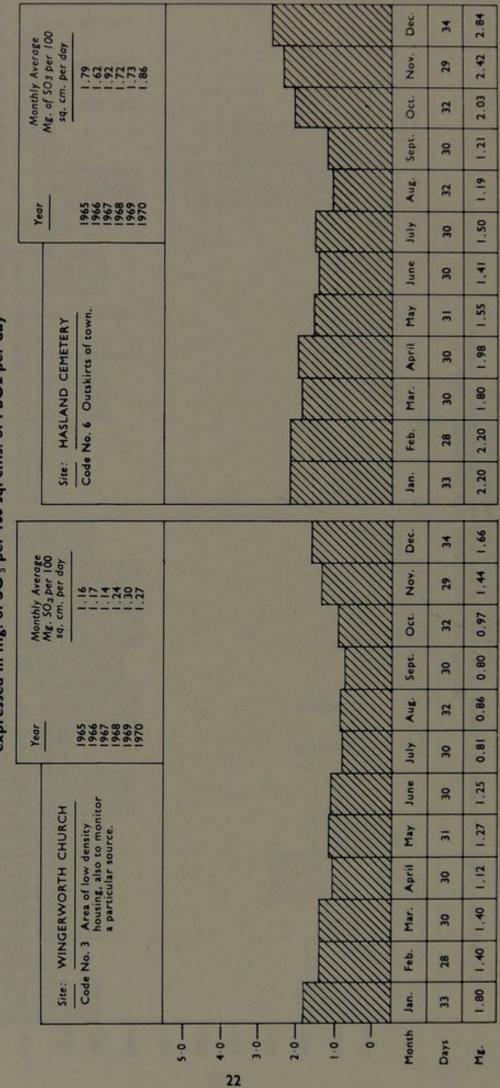

|            | Mar. April May June July Aug. | 30 30 31 30 30 32 | 53 76 63 96 10 114 |

# CHESTERFIELD RURAL DISTRICT COUNCIL

Estimation of Sulphur in the Atmosphere during the year ending 31st December, 1970 expressed in mg. of SO 3 per 100 sq. cms. of PbO2 per day



#### CHESTERFIELD RURAL DISTRICT COUNCIL

#### Investigation of Atmospheric Pollution

Estimation of Sulphur in the Atmosphere during the year ending 31st December, 1970

expressed in mg. of SO<sub>3</sub> per 100 sq. cms. of PbO2 per day



CHESTERFIELD RURAL DISTRICT COUNCIL
Recording of Atmospheric Pollution by Daily Volumetric Method
Monthly Averages for Smoke and Sulphur Dioxide Concentrations, Year Ending 31st December, 1970

Classification: Station Site:

Brimington No. 1. D2. Small town centre; limited commercial area mixed with old residential housing and minor industry.

|           |                                         | SMOKE           |                  |                  | SULPHUR DIOXIDE |                  |
|-----------|-----------------------------------------|------