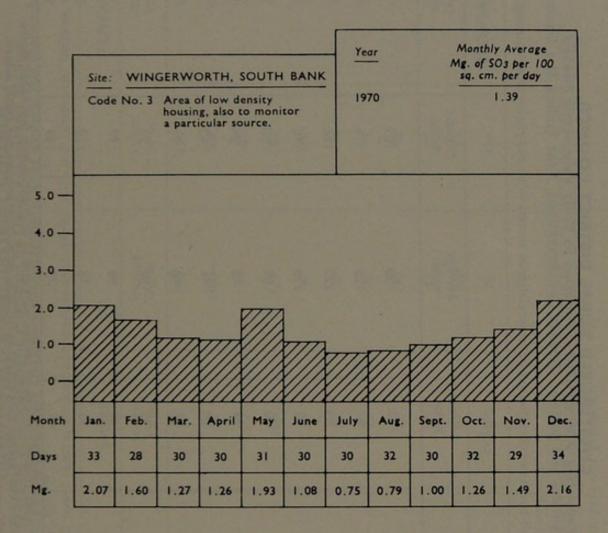

|            | Mar. April May June July Aug. | 30 30 31 30 30 32 | 53 76 63 96 10 114 |

# CHESTERFIELD RURAL DISTRICT COUNCIL

Estimation of Sulphur in the Atmosphere during the year ending 31st December, 1970 expressed in mg. of SO 3 per 100 sq. cms. of PbO2 per day



#### CHESTERFIELD RURAL DISTRICT COUNCIL

#### Investigation of Atmospheric Pollution

Estimation of Sulphur in the Atmosphere during the year ending 31st December, 1970

expressed in mg. of SO<sub>3</sub> per 100 sq. cms. of PbO2 per day



CHESTERFIELD RURAL DISTRICT COUNCIL
Recording of Atmospheric Pollution by Daily Volumetric Method
Monthly Averages for Smoke and Sulphur Dioxide Concentrations, Year Ending 31st December, 1970

Classification: Station Site:

Brimington No. 1. D2. Small town centre; limited commercial area mixed with old residential housing and minor industry.

|           |                                         | SMOKE           |                  |                  | SULPHUR DIOXIDE |                  |
|-----------|-----------------------------------------|-----------------|------------------|------------------|-----------------|------------------|
| Month     | Highest<br>Value                        | Lowest<br>Value | Average<br>Value | Highest<br>Value | Lowest<br>Value | Average<br>Value |
| Jan