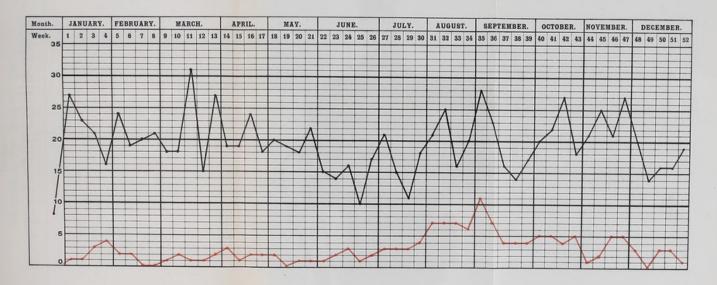

ouncil, whose Officers took many samples for analysis. Samples of new milk were taken on Sundays by your Officers on several occasions, and sent to the County Analyst. One successful prosecution followed.

Factories and Workshops.—The reports to me of the Inspectors are presented to you with their other annual reports.

#### Appended are:

- A Chart showing the Gross and Zymotic Mortality during each week of the year.
- (2) A Meteorological Table.
- (3) Mr. E. S. Robinson's report for the No. 1, or Southern District.
- (4) Mr. Hutchinson's report for the No. 2, or Staveley District.
- (5) Mr. Attenborough's report for the No. 3, or Eckington District.
- (6) The annual report on Canal Boats.

#### RURAL DISTRICT OF CHESTERFIELD.

Chart showing the Gross Mortality during each Week of 1904.



Note.—The Black Line indicates the Deaths from All Causes; the Red the Deaths from the Seven Principal Zymotic Diseases.

# TABLE XI. METEOROLOGICAL RECORD, 1904.

Rain Gauges, 5 inches in Diameter, I foot above ground, 279 feet above sea level at the Gas Works and 500 feet at the Lower Reservoir, Linacre. Temperature taken in the shade and 4 feet from the ground.

|                                      |           |                             |           | _       | 60       | _     |       |      |      | _         |        | _         |         | _        |          |               |
|--------------------------------------|-----------|-----------------------------|-----------|---------|----------|-------|-------|------|------|-----------|--------|-----------|---------|----------|----