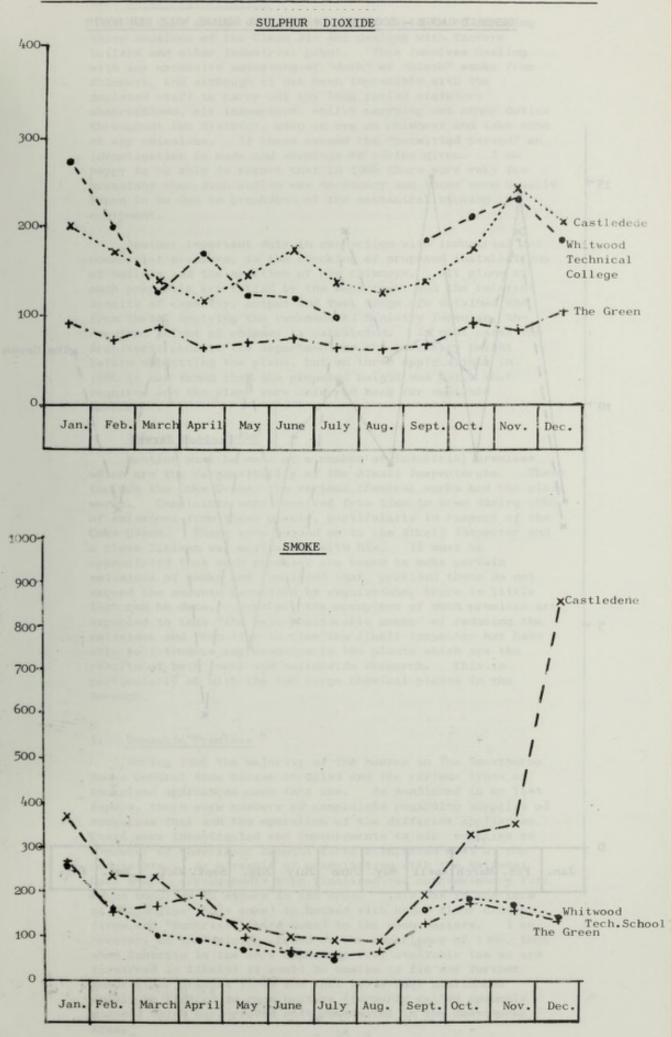

AUGUST          | 10.60                           | 4.51             |  |  |  |  |
| SEPTEMBER       | 3.00                            | 8.76             |  |  |  |  |
| OCTOBER         | 11.94                           | 7/1/-//////      |  |  |  |  |
| NOTVEMBER       | 7.64                            | 177              |  |  |  |  |
| DECEMBER        | 11.14                           |                  |  |  |  |  |
| TOTAL           | 117.72                          | 88.21 (9 months) |  |  |  |  |
| MONTHLY AVERAGE | 9.81                            | 9.9              |  |  |  |  |



ANNUAL SOOTFALL IN TONS PER SQUARE MILE FROM 1927 TO 1966 ON THE CENTRE

1944 ONWARDS SITUATED AT CARLTON STREET,

CASTLEFORD

OF CASTLEFORD 1927 - 1943 SITUATED AT CAMBRIDGE STREET, CASTLEFORD

- 22 -





- 24 -

#### 2. Industrial Premises

The work of the department in this field is in applying those sections of the Clean Air Act dealing with factory boilers and other industrial plant. This involves dealing with any excessive emissions of "dark" or "black" smoke from chimneys, and although it has been impossible with the depleted staff to carry out any long period statutory observations, all inspectors, whilst carrying out other duties throughout the district, keep an eye on chimneys and take note of any emissions. If these exceed the "permitted period" an investigation is made and warnings or advice given. I am happy to be able to report that in 1966 there were very few occasions when such action was necessary and these were usually found to be due to breakdown of the mechanical stok