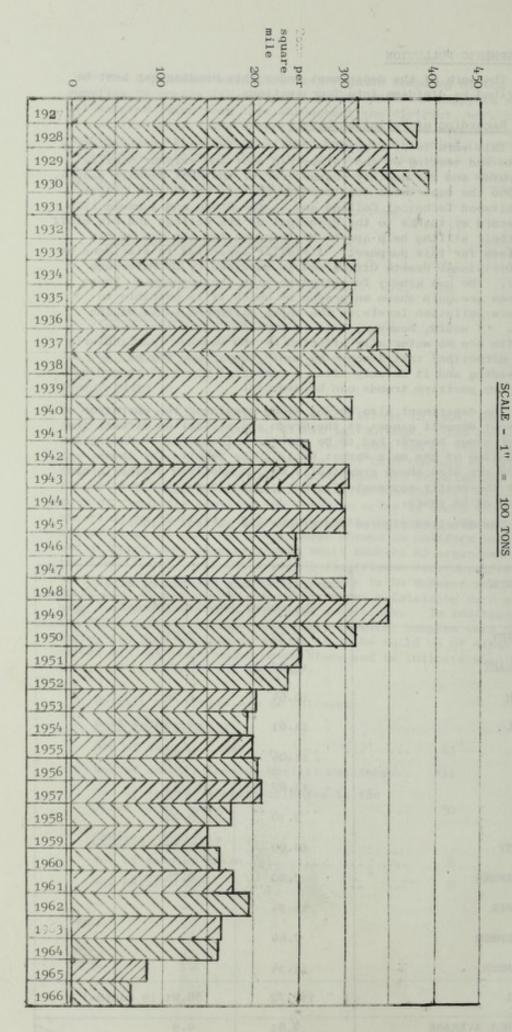

| 8.62             |  |  |  |  |
| JUNE            | 13.87                           | 10.51            |  |  |  |  |
| JULY            | 5.10                            | 9.26             |  |  |  |  |
| AUGUST          | 10.60                           | 4.51             |  |  |  |  |
| SEPTEMBER       | 3.00                            | 8.76             |  |  |  |  |
| OCTOBER         | 11.94                           | 7/1/-//////      |  |  |  |  |
| NOTVEMBER       | 7.64                            | 177              |  |  |  |  |
| DECEMBER        | 11.14                           |                  |  |  |  |  |
| TOTAL           | 117.72                          | 88.21 (9 months) |  |  |  |  |
| MONTHLY AVERAGE | 9.81                            | 9.9              |  |  |  |  |



ANNUAL SOOTFALL IN TONS PER SQUARE MILE FROM 1927 TO 1966 ON THE CENTRE

1944 ONWARDS SITUATED AT CARLTON STREET,

CASTLEFORD

OF CASTLEFORD 1927 - 1943 SITUATED AT CAMBRIDGE STREET, CASTLEFORD

- 22 -





- 24 -

#### 2. Industrial Premises

The work of the department in this field is in applying those sections of the Clean Air Act dealing with factory boilers and other industrial plant. This involves dealing with any excessive emissions of "dark" or "black" smoke from chimneys, and although it has been impossible with the depleted staff to carry out any long period statutory observations, all inspectors, whilst carrying out other duties throughout the district, keep an eye on chimneys and take note of any emissions. If these exceed the "permitted period" an investigation is made and w