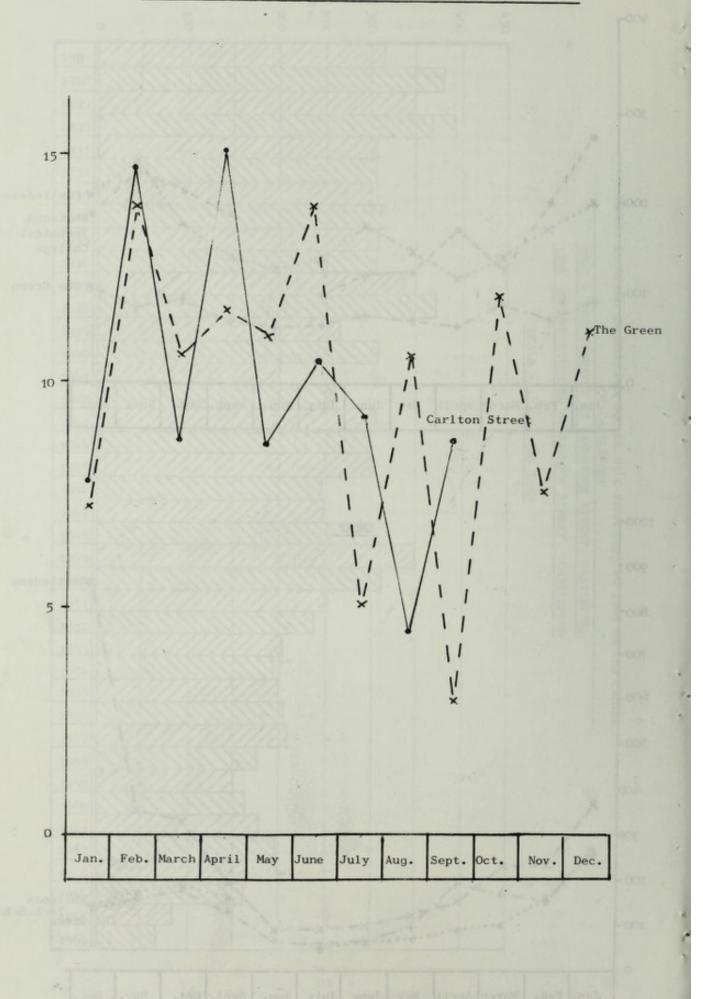

| ASES (OTHER THAN TUBERCULOSIS) DURING THE YEAR 1966 IN AGE GROUPS | 3 - 4 5 - 9 10 - 14 15 - 24 25 and No Age Total Hospital | 165 177 17 4 510 3 | 1 2 - 3 - 3    | 1          | 2 14 16 1     | 1             |                       | - By - C - C - C - C - C - C - C - C - C - | 5 - 15 15 - 44 45 - 64 65 and No Age Total Removed to Over | - 1 - 1 - 1 - 1 - 1 - 1 - 1 - 1 - 1 - 1 | The section of the se | - 1 - 1   | - 3 3             |                          | WALL STORY OF THE BUILD TOO TOO TOO THE TOO TOO TOO TOO TOO TOO TOO TOO TOO TO |                             |
|-------------------------------------------------------------------|----------------------------------------------------------|--------------------|----------------|------------|---------------|---------------|-----------------------|--------------------------------------------|------------------------------------------------------------|-----------------------------------------|--------------------------------------------------------------------------------------------------------------------------------------------------------------------------------------------------------------------------------------------------------------------------------------------------------------------------------------------------------------------------------------------------------------------------------------------------------------------------------------------------------------------------------------------------------------------------------------------------------------------------------------------------------------------------------------------------------------------------------------------------------------------------------------------------------------------------------------------------------------------------------------------------------------------------------------------------------------------------------------------------------------------------------------------------------------------------------------------------------------------------------------------------------------------------------------------------------------------------------------------------------------------------------------------------------------------------------------------------------------------------------------------------------------------------------------------------------------------------------------------------------------------------------------------------------------------------------------------------------------------------------------------------------------------------------------------------------------------------------------------------------------------------------------------------------------------------------------------------------------------------------------------------------------------------------------------------------------------------------------------------------------------------------------------------------------------------------------------------------------------------------|-----------|-------------------|--------------------------|--------------------------------------------------------------------------------|-----------------------------|
| TUBERCULOSIS)                                                     | - 9 10 - 14 15 - 24                                      | 17                 | -              |            | -             |               | 70.0                  | 70.0                                       | - 44 45 - 64 65 and over                                   | 1                                       | -                                                                                                                                                                                                                                                                                                                                                                                                                                                                                                                                                                                                                                                                                                                                                                                                                                                                                                                                                                                                                                                                                                                                                                                                                                                                                                                                                                                                                                                                                                                                                                                                                                                                                                                                                                                                                                                                                                                                                                                                                                                                                                                              |           | 1                 |                          | SECOND DIVERSION                                                               |                             |
| LE DISEASES                                                       | 1 - 2 3 - 4                                              | 119 165            | - 1            | 1          | 0             | 1             | 61                    | 1.70                                       | - 15                                                       |                                         | L                                                                                                                                                                                                                                                                                                                                                                                                                                                                                                                                                                                                                                                                                                                                                                                                                                                                                                                                                                                                                                                                                                                                                                                                                                                                                                                                                                                                                                                                                                                                                                                                                                                                                                                                                                                                                                                                                                                                                                                                                                                                                                                              |           | 1                 |                          | Capital SYLABIL SIN                                                            | ,                           |
| NOTIFIAB                                                          | FIFIED DISEASE Under                                     | asles 28           | ooping Cough - | phtheria - | arlet Fever - | liomyelitis - | lio-<br>ncephalitis - | 1 sers 1 2.40                              | NOTIFIED DISEASE                                           | Dysentery                               | Erysipelas                                                                                                                                                                                                                                                                                                                                                                                                                                                                                                                                                                                                                                                                                                                                                                                                                                                                                                                                                                                                                                                                                                                                                                                                                                                                                                                                                                                                                                                                                                                                                                                                                                                                                                                                                                                                                                                                                                                                                                                                                                                                                                                     | Pneumonia | Puerperal Pyrexia | Ophthalmia<br>Neonatorum | Food Poisoning                                                                 | Meningococcal<br>Meningitis |

TABLE SHOWING NOTIFICATIONS OF INFECTIOUS DISEASES RECEIVED 1957 - 1966

| ingococcal                  | 63   | 63   | 9    |      | 63    |      | 5    |      | ,    | 1    |
|-----------------------------|------|------|------|------|-------|------|------|------|------|------|
| Meningococcal<br>Meningitis |      |      |      |      |       |      |      |      |      | 100  |
| Food                        | 2    | 1    | 3    | 8    | 5     | 1    | -    | 1    | -    | 1    |
| Pneumonia                   | . 26 | 12   | 43   | 6    | 16    | 16   | 6    | 1    | 19   | 1    |
| Dysentery                   | 1    | 16   | 8    | 12   | 15    | 25   | 118  | 1    | 9    | c)   |
| Polio-<br>myelitis          | 47   | 6    | -    | -    | -     | -    | ,    | 1    | -    |      |
| Scarlet                     | 16   | 158  | 09   | 15   | 16    | 9    | 9    | 12   | i7   | 16   |
| Whooping                    | 27   | 7    | 15   | 198  | 38    | 11   | 5    | 42   | 33   | 3    |
| Measles                     | 911  | 7    | 693  | 160  | 1,215 | 312  | 278  | 267  | 264  | 510  |
| Year                        | 1957 | 1958 | 1959 | 1960 | 1961  | 1962 | 1963 | 1964 | 1965 | 1966 |