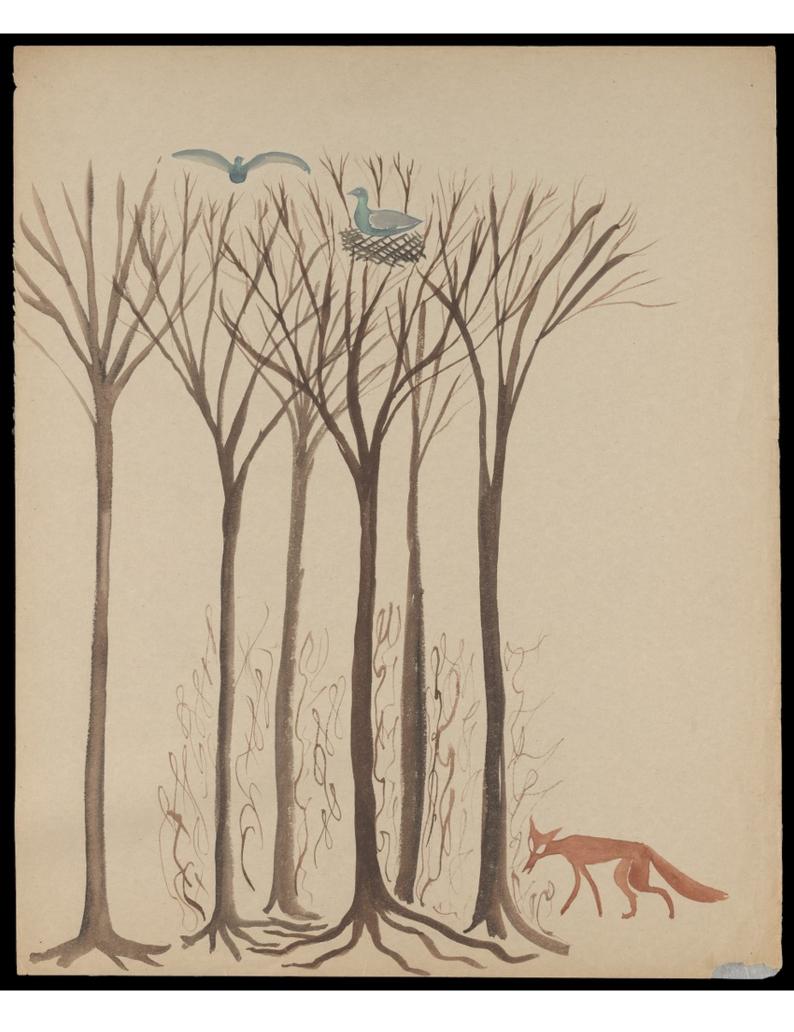

A pair of birds nesting in treetops, a fox lurking below. Watercolour by M. Bishop, 1958.