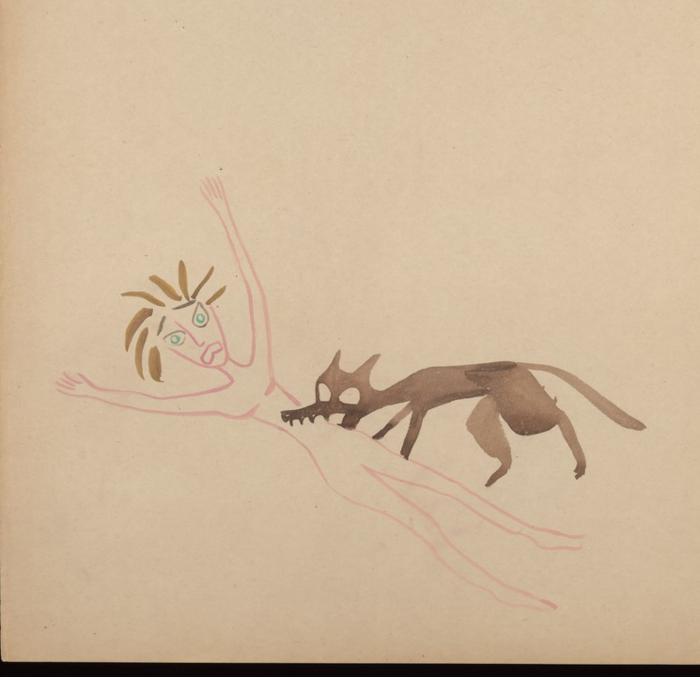

# A pink woman being eaten by a fox. Watercolour by M. Bishop, 1958.

#### **Contributors**

Bishop, Mary, active approximately 1955-1975. Netherne Hospital.

## **Publication/Creation**

[Netherne, Surrey], 13/1/58 [13 January 1958]

## **Persistent URL**

https://wellcomecollection.org/works/ezcuuar2

### License and attribution

Conditions of use: it is possible this item is protected by copyright and/or related rights. You are free to use this item in any way that is permitted by the copyright and related rights legislation that applies to your use. For other uses you need to obtain permission from the rights-holder(s).





į.

128.551

(20

/

29079671

Jam Gald 34

Brynos. m 13/1/188