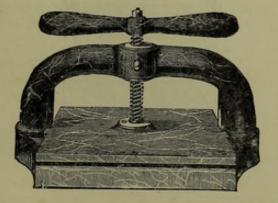

p, | 15 by 10 | *** | 4 | 2  | 6      |  |  |  |
| 3   | Folio,    | 18 by 12 | *** | 5 | 5  | 0      |  |  |  |
| 4   | Do.       | 20 by 14 | *** | 6 | 17 | 6      |  |  |  |

# SECOND QUALITY.

CAST IRON SQUARE BEAMS.

MOTTLED AND MARBLED.

With Brass Mounted Washer and Brass Nuts.

| No. | Size.              |   | ithous B |    | With<br>Brass Balls. |    |    |  |
|-----|--------------------|---|----------|----|----------------------|----|----|--|
|     |                    | £ | s.       | d. | £                    | s. | d. |  |
| 5   | Quarto, 12 by 10   | 1 | 10       | 0  | 1                    | 15 | 0  |  |
| 6   | Foolscap, 15 by 10 | 2 | 5        | 0  | 2                    | 15 | 0  |  |
| 7   | Folio, 18 by 12    | 3 | 10       | 0  | 4                    | 0  | 0  |  |





# FOURTH QUALITY.

JAPANNED BLACK MARBLE.

Iron Washer and Brass Nut.

| No. | Size.             | Without<br>Brass Balls. |         |         | With<br>Brass Balls, |         |         |  |
|-----|-------------------|-------------------------|---------|---------|----------------------|---------|---------|--|
| 10  | Quarto, 12 by 10  | £                       | s.<br>3 | d.<br>0 | £                    | s.<br>7 | d.<br>6 |  |
| 11  | Foolscap,14 by 9½ | I                       | 15      | 0       | 2                    | 2       | 0       |  |

# COPYING PRESS STANDS.



| DESCRIPTION. |        |       |       |       |  | Two Drawers. |   |    | Two Drawers and<br>Flaps, |   |    |   |
|--------------|--------|-------|-------|-------|--|--------------|---|----|-------------------------