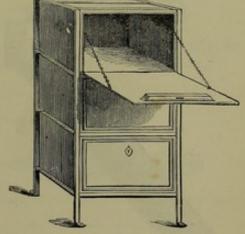

| 7       | 6       | 7 | 19 | 6       |
| 23 ,, | 16 ,,          | 16    |  | 4   | 19       | 6  | 6                     | 10      | 0       | 9 | 17 | 6       |

Partitions extra-from 3s. per Shelf or l'artition.

# SPECIAL SETS OF DEED BOXES.

Second Quality.

Japanned Steel, London Made, with Lever Locks, fitted to Iron Stand.

| Size of Boxes.  | 3 Boxes and<br>Stand. |   | 4 Bexes and<br>Stand. |    |   |    |   |
|-----------------|-----------------------|---|-----------------------|----|---|----|---|
| Inches.         |                       | £ | 5.                    | d. |   | 8. |   |
| 18 by 14 by 12½ |                       | 3 | 3                     | 0  | 3 | 17 | 6 |
| 20 ,, 14 ,, 14  |                       | 3 | 14                    | 0  | 4 | 7  | 6 |



Boxes fitted with Shelves or Partitions from 3s. extra per Shelf or Partition.

DELIVERED CARRIAGE PAID.

#### JAPANNED TIN OFFICE BOX.

With Fall Front, Sliding Drawer with Divisions for Paper, &c., Lever Lock and Two Keys.



| No. | Size.                      | Each.         |  |  |
|-----|----------------------------|---------------|--|--|
| 1   | Inches.<br>21 by 16 by 12. | s. d.<br>32 6 |  |  |
| 2   | 28 ,, 16 ,, 12             | 42 6          |  |  |

#### JAPANNED TIN CASH BOXES.

Superior London Make, Very Strong.

| Size. |       |     |  | Hobbs' | Quality,<br>4-Lever<br>ock. | Second Quality,<br>2-Lever Lock. |    |  |
|-------|-------|-----|--|--------|-----------------------------|----------------------------------|----|--|
|       | Leng  | th. |  | s.     | d.