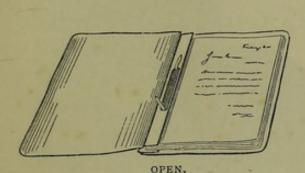

----|----------------------------|-------|
| Quarto, with Index—        | s. d. | Foolscap, with Index—      | s. d. |
| No. 1 Quality, Cloth backs | 2 0   | No. 1 Quality, Cloth backs | 2 6   |
| No. 2 ,, Moleskin backs    | 3 0   | No. 2 ,, Moleskin backs    | 3 6   |

# "SEQUENCE" FILE CABINET.



To meet the demand for a Cabinet of Files at a reasonable price, we have introduced an attractive polished Wood Cabinet for 6 or 12 Files.

The Cabinet has a flat top, which is available as a shelf.

Cabinet for 6 Files—Letter size ... 8 6
Do. Foolscap size ... 9 6

# SLIDES OR DUST COVERS.



Quarto ... per doz. 4 o Foolsca .. " 6 o

#### SHAWS' "PERFECTION" FILE.

Made of Stout, Tough Manilla Paper, strong and lasting. Supplied in Four Assorted Colours, viz., Buff, Grey, Green, and Orange.





The advantages of the "Perfection" File are:-

A Separate File for each Subject or Correspondent.

Letters and Answers can be filed together.

Facility of Reference.

Different Colours for Various Matters.

Takes up no more room than the actual Papers filed.

|                         | P | PRICES. | Per   | doz. | Per    | 100. |
|-------------------------|---|---------|-------|------|--------|------|
|                         |   |         | s.    | d.   | s.     | d.   |
| Quarto or Foolscap Size |   |         | <br>4 | 6    | <br>32 | 0    |

#### CABINETS ON EXPANSION SYSTEM.



SOLID WOOD STAINED OAK.

Outside dimensions of Two-Compartment Cabinet:—Width, 15\frac{1}{4} in.; Height, 12\frac{1}{4} in.; Depth, 11 in.

Price, 10s. 6d., without Files.

The above Cabinets designed to h