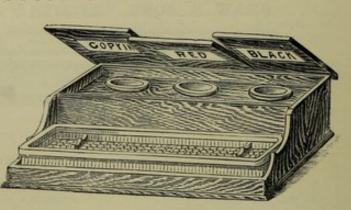

|
| Cartridge | Gussets, 3i  | n. Gusse | et       | <br> | <br>7 ,,10                                                     | 50 0          |  |

Other Sizes made to Order at proportionate Prices.

OFFICE AND DRAWING PENCILS.

SHAW & SONS' "LEDGER" PENCIL.



EASILY ERASED.

Round, Plain Polished Cedar, in Cardboard Box, as illustrated.

Price 2s. per dozen, 22s. per gross.

SHAW & SONS' "BEST GRAPHITE" PENCIL.

#### HB \* SHAW & SONS "BEST CRAPHITE" PENCIL \* LONDON EC.



In H, HH, HB, and B degrees.

Hexagon, Yellow Polished Cedar, in Cardboard Box, as illustrated.

Price 2s. 6d. per dozen, 24s. per gross.

SHAW & SONS' "DESK" PENCIL.



In HB, B, and BB degrees. Hexagon. Price 1s. per dozen, 1os. per gross.

### OFFICE INKSTANDS.

TRIPLE INKSTAND.

In Oak or Mahogany.

Price 4s. each.





One-third Size.

#### SAPPHIRE INKSTAND.

Patent Screw Stopper.

No Blots. No Evaporation.

| No. t.  | Best English  | Glass, wit | h Porc | elain | Pr. | d. |
|---------|---------------|------------|--------|-------|-----|----|
| 110. 11 | Stopper       |            |        |       | 2   | 6  |
| Black P | en Rack extra |            |        |       | 0   | 3  |



No. 2. Best Black Ebonite 5 o

VERY SUITABLE FOR BOARD ROOM

#### CAPITOL INKSTAND.

#### Note following points:-

- (1) Dipping free and natural.
- (2) Just the right amount of ink supplied to the pen.
- (3) Ink always fresh, and used to the last drop.
- (4) Free access for washing out.

Pressed Glass - 2/- each. Cut Glass - - 4/- ..



Size, 34-in. by 34-in. Weight, nearly 1-1b.

### "CONVEX" NOTICE BOARD.

(Henry Young