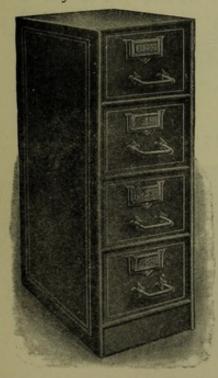

| 33       | 3       |
| Four            |  |     | 534c    | 46       | 0       | 644c           | 55       | 3       |

All Drawers fitted with Rods. If no Rods, 1s. per Drawer less.

Full Catalogue on Application.

#### THE "FACILE" VERTICAL FILING CABINET.

OAK CABINET.



FUMED OAK, with Oxydised Copper Fittings.

This is the Up-to-Date method of Filing Correspondence or Papers—either alphabetical, numerical, or geographical. Capacity about 20,000 Letters.

4-Drawer Section, to hold Quarto Papers 7 5 6
Do. do. Foolscap do. 8 0 0
Guide Cards and Folders extra.

Inside Measurement of each Drawer:-

For Quarto Papers —
24in. deep. 10in. high. 12in. wide.
For Foolscap Papers —
24in. deep. 10in. high. 14in. wide.

# PATENT STEEL UPRIGHT VERTICAL FILING CABINET.

JAPANNED STEEL.



The immense superiority of Steel Filing Cabinets as a repository for papers is self-evident. Documents of importance, that is all documents which are worth keeping at all, require to be protected against dust, dirt, fire, damp, and white ants. No wooden cabinet can do this.

Four Steel Letter Filing Drawers. Total filing capacity, 20,000 papers. Size of Cabinet as illustrated, 51\(^2\)in. high, 17in. wide, 28\(^2\)in. deep. Each drawer is fitted with an extending tray so that the full capacity of the drawer may be utilised. If more than four drawers are required, a second cabinet may be placed alongside the first one, and so on, as more filing accommodation is required.

#### Price £8.

To take Quarto or Foolscap Papers. Guide Cards and Folders extra.

Also-

No. VF 9. Two-drawer Steel V