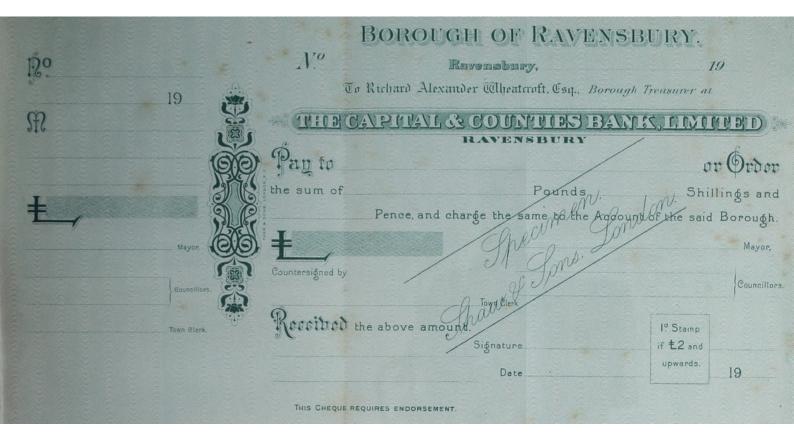

in the Order of the Local Government Board, dated 9th June, 1904, per doz. | 30 | 0  |
|     | Do., Duplicate copies, strongly bound half red basil, to last six years                                                        | 20 | 0  |
|     | Loan Account. Loose per quire                                                                                                  | 4  | 0  |
|     | Ledger. Hand-made paper. Demy. Ruled and printed, bound in rough calf, lettered and indexed 5 quires                           | 32 | 6  |
|     | Treasurer's Account. Hand-made paper. Demy. Ruled and printed, bound in rough calf 3 quires                                    | 25 | 0  |

#### NOTIFICATION OF BIRTHS ACT, 1907.

(7 Edw. 7, c. 40.)

See page 119.

SHAW & SONS, Stationers and Lithographers,









## Small Moldings and Allotments Act, 1908.

| No. |                                                                         | 8. | d. |
|-----|-------------------------------------------------------------------------|----|----|
| 2   | Application to Purchase Holding in conformity with the form set         |    |    |
|     | forth in the Rules of the Board of Agriculture and Fisheries.           |    |    |
|     | Printed on white paper per 50                                           | 3  | 0  |
| 3   | Do. to Hire Holding in conformity with the form set forth               |    |    |
|     | in the Rules of the Board of Agriculture and Fisheries. Printed         |    |    |
|     | on azure paper per 50                                                   | 3  | 0  |
| 4   | *Regist