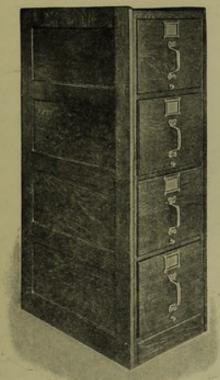

34 | 65 6              | 644 | 80 o              |

#### CLOTH COVERED CABINETS,

Fitted as above, but Cream Manilla Record Cards instead of No. 2 White.

| No. of Drawers. |  | No. | 5" × 3" | CARDS.   | No.     | 6" × 4" CARDS. |          |         |
|-----------------|--|-----|---------|----------|---------|----------------|----------|---------|
| One             |  |     | 531c    | s.<br>14 | d.<br>0 | 641c           | s.<br>17 | d.<br>3 |
| Two             |  |     | 532C    | 27       | 3       | 642c           | 33       | 3       |
| Four            |  |     | 534c    | 46       | 0       | 644c           | 55       | 3       |

All Drawers fitted with Rods. If no Rods, 1s. per Drawer less.

Full Catalogue on Application.

#### THE "FACILE" VERTICAL FILING CABINET.

OAK CABINET.



FUMED OAK, with Oxydised Copper Fittings.

This is the Up-to-Date method of Filing Correspondence or Papers—either alphabetical, numerical, or geographical. Capacity about 20,000 Letters.

4-Drawer Section, to hold Quarto Papers 7 5 6
Do. do. Foolscap do. 8 0 0
Guide Cards and Folders extra.

Inside Measurement of each Drawer:-

For Quarto Papers —
24in. deep. 10in. high. 12in. wide.
For Foolscap Papers —
24in. deep. 10in. high. 14in. wide.

# PATENT STEEL UPRIGHT VERTICAL FILING CABINET.

JAPANNED STEEL.



The immense superiority of Steel Filing Cabinets as a repository for papers is self-evident. Documents of importance, that is all documents which are worth keeping at all, require to be protected against dust, dirt, fire, damp, and white ants. No wooden cabinet can do this.

Four Ste