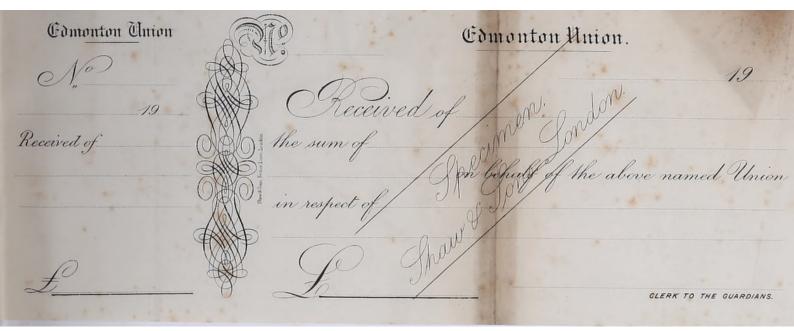

|

SHAW & SONS, Stationers and Lithographers,

















# ELECTION OF GUARDIANS. (OUTSIDE LONDON.)

Forms priced at 1s. per doz. can be supplied in quantities at 3s. per 50, 6s. per 100, 25s. per 500; those at 2s. per doz. 4s. per 50, 8s. per 100, 35s. per 500.

| No.                           |