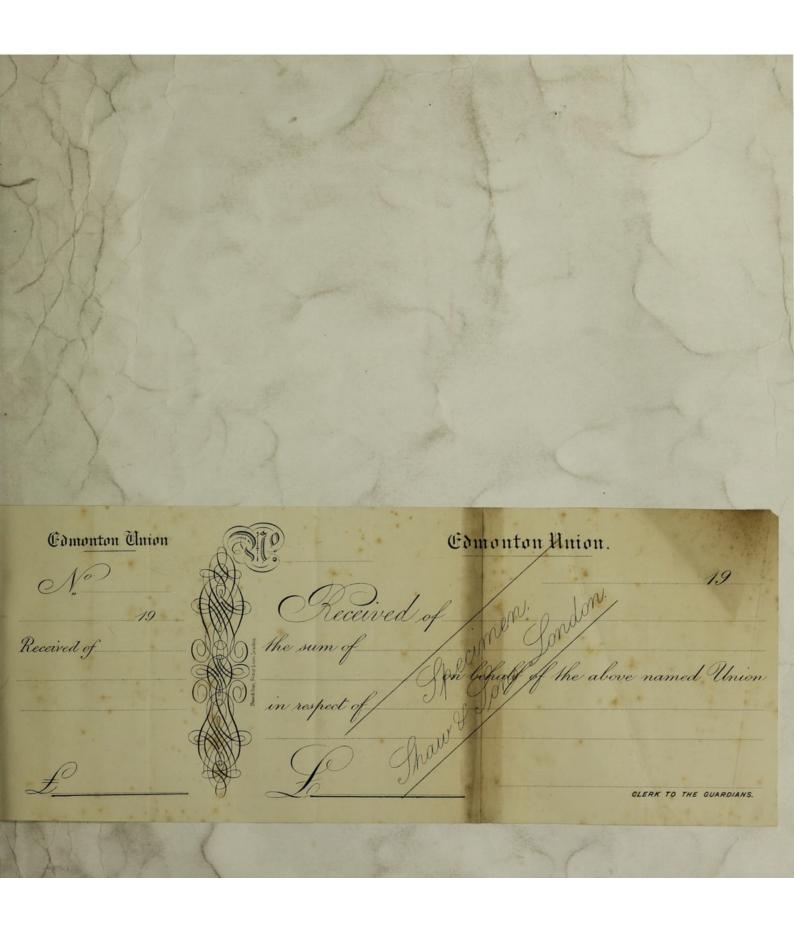

|

SHAW & SONS, Stationers and Lithographers,

















# ELECTION OF GUARDIANS. (OUTSIDE LONDON.)

Forms priced at 1s. per doz. can be supplied in quantities at 3s. per 50, 6s. per 100, 25s. per 500; those at 2s. per doz. 4s. per 50, 8s. per 100, 35s. per 500.

| No.                           |