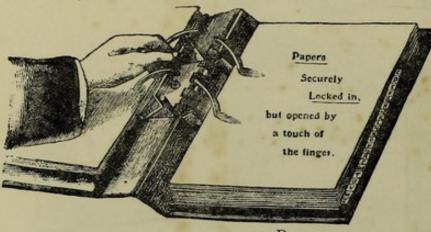

rforation required.

Advantages of this File are:-

Papers do not require to be perforated.

The File is so arranged that loose papers cannot fall out.

It is invaluable for matters in suspense, or

For temporary storage of papers to keep the office desk clear.

Supplied in jour assorted Colours-Buff, Grey, Green, and Orange.

PRICE.

Foolscap Size ... ... ... 45. 6d. per de

4s. 6d. per doz. or 32s. per 100.

# THE "SEQUENCE" FILE.

This File is made to close like a book. It is self-indexing, both alphabetical and chronological order being secured. By a touch of the spring any paper can be conveniently examined without removal, or withdrawn and replaced without disturbing other papers on the File. Disarrangement or loss of papers is impossible, and folding and endorsing are unnecessary.



A Perforator is essential.

One is sufficient for any number of Files. Price, 2s. each.

PRICES.

| Size.                      | Еасн. | Size.                      | Еасн. |
|----------------------------|-------|----------------------------|-------|
| Quarto, with Index—        | s. d. | Foolscap, with Index—      | s. d. |
| No. 1 Quality, Cloth backs | 2 0   | No. 1 Quality, Cloth backs | 2 6   |
| No. 2 ,, Moleskin backs    | 3 0   | No. 2 ,, Moleskin backs    | 3 6   |

# "SEQUENCE" FILE CABINET.



To meet the demand for a Cabinet of Files at a reasonable price, we have introduced an attractive polished Wood Cabinet for 6 or 12 Files.

The Cabinet has a flat top, which is available as a shelf.

Cabinet for 6 Files—Letter size ... 8 6
Do. Foolscap size ... 9 6

# SLIDES OR DUST COVER