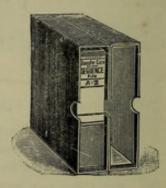

Perforator is essential.

One is sufficient for any number of Files. Price, 2s. each.

PRICES.

| Size.                      | Еасн. | Size.                      | Еасн. |
|----------------------------|-------|----------------------------|-------|
| Quarto, with Index—        | s. d. | Foolscap, with Index—      | s. d. |
| No. 1 Quality, Cloth backs | 2 0   | No. 1 Quality, Cloth backs | 2 6   |
| No. 2 ,, Moleskin backs    | 3 0   | No. 2 ,, Moleskin backs    | 3 6   |

# "SEQUENCE" FILE CABINET.



To meet the demand for a Cabinet of Files at a reasonable price, we have introduced an attractive polished Wood Cabinet for 6 or 12 Files.

The Cabinet has a flat top, which is available as a shelf.

Cabinet for 6 Files—Letter size ... 8 6
Do. Foolscap size ... 9 6

# SLIDES OR DUST COVERS.



Quarto ... per doz. 4 o Foolsca .. " 6 o

#### SHAWS' "PERFECTION" FILE.

Made of Stout, Tough Manilla Paper, strong and lasting. Supplied in Four Assorted Colours, viz., Buff, Grey, Green, and Orange.





The advantages of the "Perfection" File are:-

A Separate File for each Subject or Correspondent.

Letters and Answers can be filed together.

Facility of Reference.

Different Colours for Various Matters.

Takes up no more room than the actual Papers filed.

|                         | P | PRICES. | Per   | doz. | Per    | 100. |
|-------------------------|---|---------|-------|------|--------|------|
|                         |   |         | s.    | d.   | s.     | d.   |
| Quarto or Foolscap Size |   |         | <br>4 | 6    | <br>32 | 0    |

#### CABINETS ON EXPANSION SYSTEM.