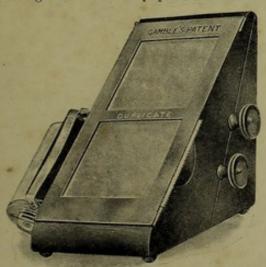

11 x 9 inches.



No. 1119. Price 7s. 6d.

#### A CHEAP TELEPHONE RECORDER.

Gives a permanent record of all Telephone Messages, and when required provides a duplicate for the actual person or department concerned.

The Recorder can be placed on your desk, or hung up on the wall by the telephone. It costs but very little, and it will save its first cost many times over before it has been in your office a month.

It promotes System, Regularity, Neatness, and Promptitude. It entirely does away with haphazard methods, inaccuracies, untidiness, and neglect. It is a little wonderworker. It saves time, temper, and reputation. It can be used by the principal, the manager, the clerks, and the office boy. There is nothing to learn, and a child could recharge it when the paper rolls are exhausted.



The Recorder is a handsome addition to any office, and it saves its cost in a month.

No. 3. Price 17s. 6d. Cash with order, 15s. 6d.

Refills.—Six Rolls of Duplicating and Recording Paper (three for the inside and three for the outside of box), sufficient for many thousands of messages, 3s.

SHAW AND SONS,
LOCAL GOVERNMENT PRINTERS AND PUBLISHERS,
FETTER LANE, FLEET STREET,
LONDON, E.C.