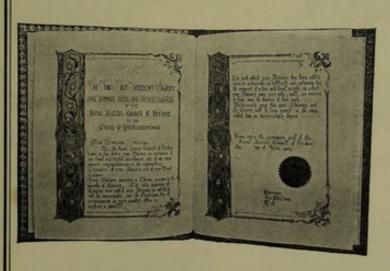

#### STATIONERY.

#### LETTER, CORRESPONDENCE, AND MEMORANDUM BOOKS

arranged on the Carbon System.

Advantages.—An actual copy is retained without additional labour, thus saving the necessity of copying.

Fuller particulars and Specimens on receipt of a post card.