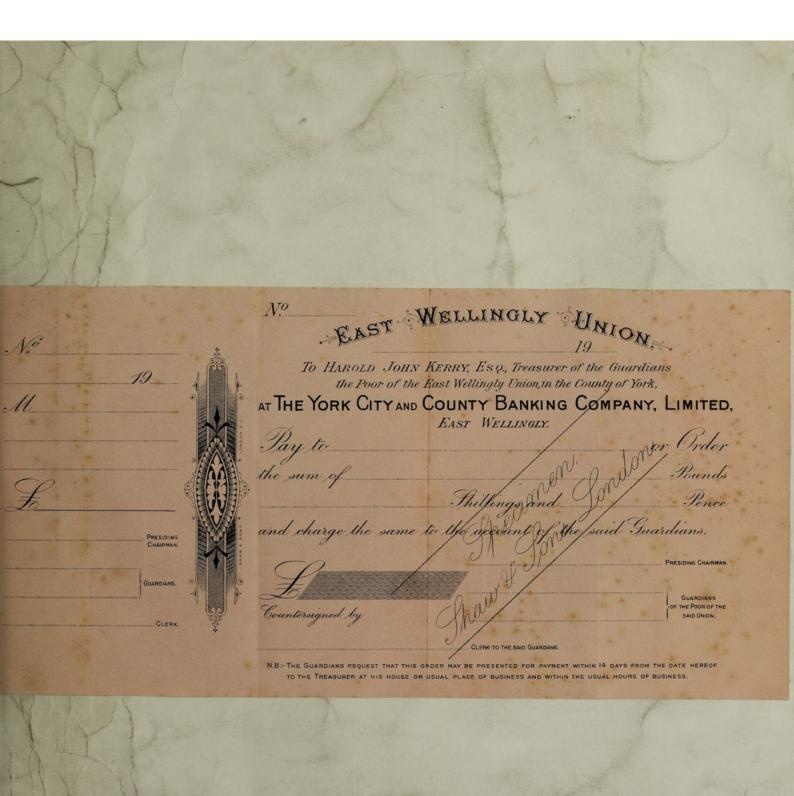

|

SHAW & SONS, Stationers and Lithographers,

















# ELECTION OF GUARDIANS. (OUTSIDE LONDON.)

Forms priced at 1s. per doz. can be supplied in quantities at 3s. per 50, 6s. per 100, 25s. per 500; those at 2s. per doz. 4s. per 50, 8s. per 100, 35s. per 500.

| No.                           |