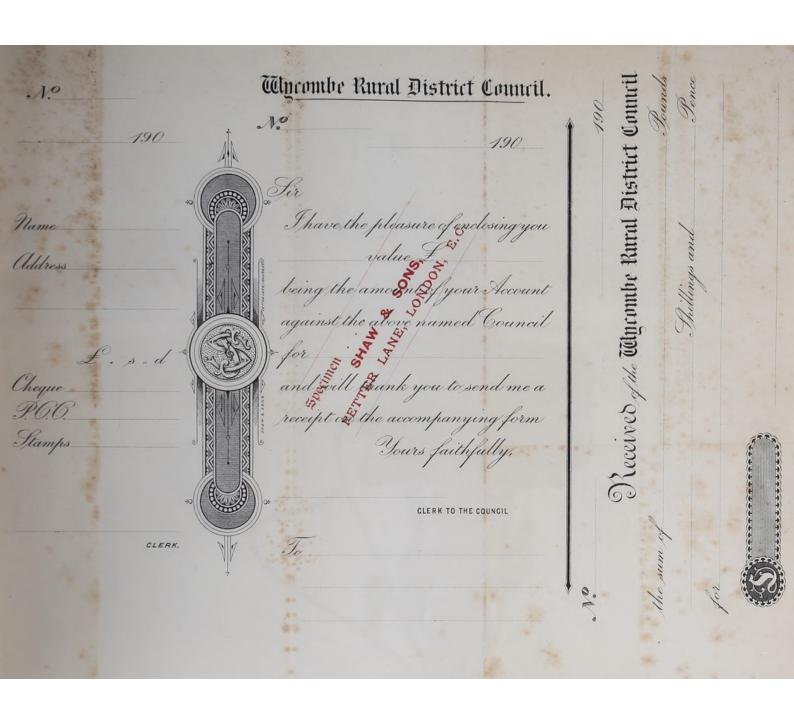

|
|    | 4                       | Pound                          | s Al Shillings                             |
|    |                         | and Pence, and of              | Warge the same to the Account              |
|    | Presiding Chairman      | of the said Council.           | J. M. J.                                   |
|    | Members 3               |                                | Presiding Chairman                         |
|    | of the said<br>Council. | E.                             | Members                                    |
|    | Clerk                   | Countersigned by               | of the said<br>Council.                    |
|    |                         |                                | the said Council.                          |







| Rural District Councils.                                                                                                                                                                                                                         | 10 | 5  |
|--------------------------------------------------------------------------------------------------------------------------------------------------------------------------------------------------------------------------------------------------|----|----|
| No.  12a Councillors' Motion Book, with columns for Councillors' Names,                                                                                                                                                                          | s. | d. |
| Subject of Motion and Votes,