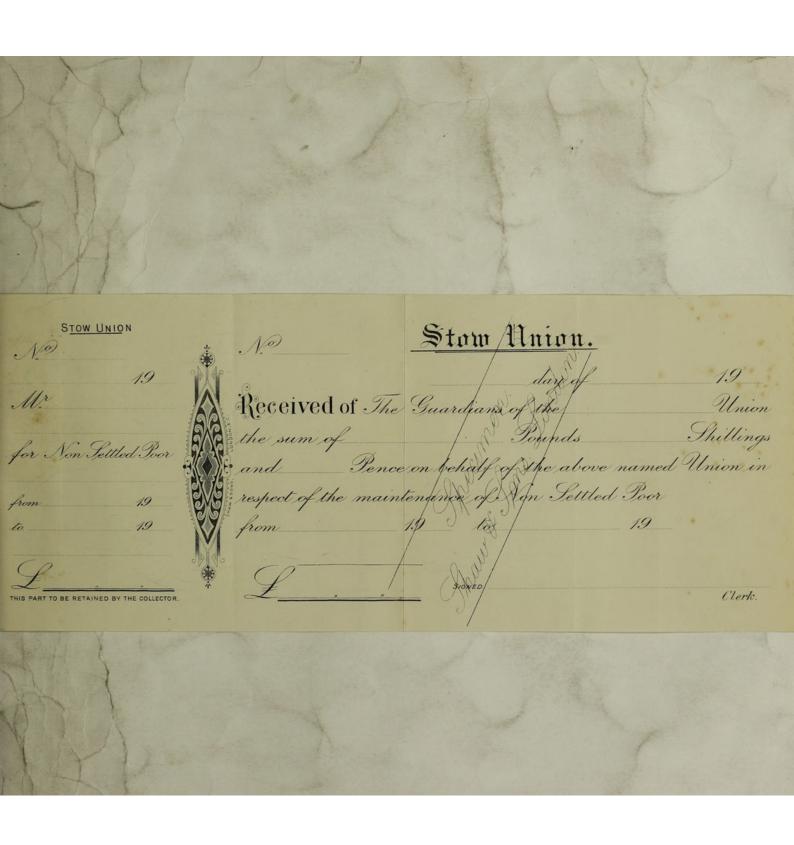

|
|           | Receipts for Mon<br>neatly lithogra |                        |          |          |            |           | Relati   |       | 13       | 8  |
|           |                                     | do.                    | ***      |          | ***        |           |          | 500   | 17       | 6  |
| B316      | Register of Orde                    | rs upon Rela           | tives to | Maint    | ain        | in books  | of 1 q   | uire  | 7        | 6  |
| В319      | Statement of Arr                    | ears due from          | Relati   | ves of 1 | Pauper     | s in book | s of 1 q | nire  | 7        | 6  |
|           | SHAW &                              | SONS, S                | Statio   | ners     | and.       | Lithog    | grap     | hers, |          |    |





| Clerks' Books and Forms.                                                                                  | 3     | I       |
|-----------------------------------------------------------------------------------------------------------|-------|---------|
| No. 23 Complaint of Guardians against a Relative to found an Order Maintenance per qu                     | of    | d.<br>0 |
| 23* Summons ,,                                                                                            | 3     | 0       |
| 24 Order of Maintenance ,,                                                                                | 3     | 0       |
| 25 Information of the Disobedience of the Order ,,                                                        | 3     | 0       |
| 25* Summons ,,