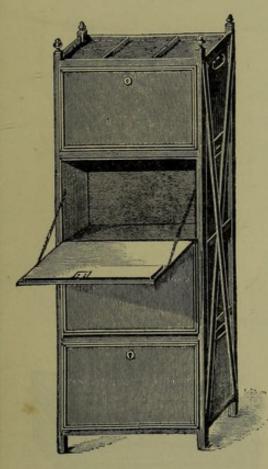

|     | 19 6                                                  | 11 6                                                 |
| F. 2 | 18 in. " 14 in.  |           |     |   |     | 25 6                                                  | 17 6                                                 |
| F. 3 | 20 in. ,, 14 in. |           |     |   |     | 29 0                                                  | 21 0                                                 |
| F. 4 | 23 in. " 16 in.  |           | *** |   | *** | 32 0                                                  | 23 6                                                 |

Any size made to order. The qualities differ slightly in size.

Lettering on Deed Boxes-White 1s. 6d., Gold, 2s. 6d. per doz. Letters.

#### BEST QUALITY LONDON MADE DEED BOXES.



These Boxes are made of Siemen's Steel Plates,

well Japanned Black inside and out, with Polished Fronts, Lever Locks. Also fitted to best Angle Iron Stands braced across as illustrated, making Frame very strong.

| Size  | Size of Boxes. |       |  |     |          |    | 4 Boxes<br>and Stand. |         |         |   |    |         |
|-------|----------------|-------|--|-----|----------|----|-----------------------|---------|---------|---|----|---------|
| 18 by | Inches.        | 121/2 |  | £ 3 | s.<br>10 | d. | £ 4                   | s.<br>5 | d.<br>0 | £ | s. | d.<br>0 |
| 20 ,, | 14 ,,          | 14    |  | 3   | 19       | 6  | 5                     | 7       | 6       | 7 | 19 | 6       |
| 23 ,, | 16 ,,          | 16    |  | 4   | 19       | 6  | 6                     | 10