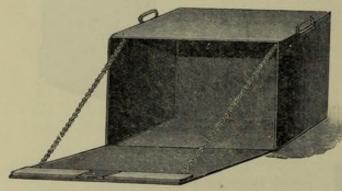

| II     | 6                                |
| L. 4 |           | 13 in.  |    | II in. |     | -      | 6                                | 16      | 0                                | 13     | 6                                |
| L. 5 | 20 in. "  | 14 in.  | ,, | 12 in. | · · | 24     | 6                                | 19      | 6                                | 16     | 6                                |
| L. 6 | 23 in. "  | 16 in.  | ,, | 14 in. |     | 27     | 6                                | 22      | 6                                | 18     | 0                                |
| L. 7 | 26 in. "  | 18 in.  |    | 16 in. |     | 32     | 0                                | 27      | 0                                | 22     | 6                                |



#### FALL-FRONT BOXES.

JAPANNED BLACK INSIDE AND OUT, and finished in the Best London Style.

| No.  | Manage Spirit    | Size.     |     |   |     | A Quality, with<br>Hobbs' Lock<br>and Polished Front. | B Quality, with<br>Lever Lock and<br>Japanned Front. |
|------|------------------|-----------|-----|---|-----|-------------------------------------------------------|------------------------------------------------------|
|      | Length. Width.   | Depth.    |     | 1 |     | s. d.                                                 | s. d.                                                |
| F. 1 | 14 in. by 10 in. | by 10 in. |     |   |     | 19 6                                                  | 11 6                                                 |
| F. 2 | 18 in. " 14 in.  |