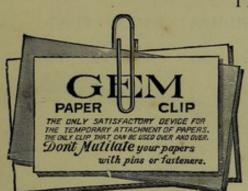

een, and Black.

Size-Base, 41in. by 31 n. Height, 41in.

Price 3 - each.



#### SHAWS' "EUREKA" (SANITARY) ENVELOPE AND STAMP MOISTENER. Simple! Durable! Effective! Price 3/6 each.

The essential feature of this Moistener is the porous stone composition, which is impregnated with an antiseptic compound, preventing the raucid and sour odour so common and objectionable in other devices for the purpose. It is sold on its merits and if returned as unsuitable within ten days of purchase will be credited in full.



#### Directions for Use.

If quite dry remove the stone from bowl and soak in water for twelve hours; then fill the bowl half full of water and replace stone, pressing down tightly. One soaking of the stone is sufficient, but the bowl should always be kept well filled with water.



THE "GEM."

Made in two sizes and three qualities, as shewn.

Large, Steel Wire STEEL

Nº2 BRASS Small, Electro Brass Wire.

Nº3 STEEL Small, Steel Music Wire.

Price: 6d. per box of 100.

In three Sizes.



9d. per box of 100.

THE "NIAGARA."



1s. per box of 100.



15. 3d. per box of 100.

THE "IDEAL."



Neat in appearance, and very ingeniously constructed, with four impinging points, yielding a firm and evenly distributed grip.

Price 9d. per box of 100. 7s. per carton of 10 boxes.

THE "CLINCH."



Attached to Paper.

One size only, in Steel. Price 9d. per box of 250. THE "ISOS."



Quickly applied.
Easily removed.
Capacity to hold from two to fifty sheets. Price 6d. per box of 100.

THE "IDEAL" PAPER CLAMP.



Actual size. Not in use.

holding Letters, Memoranda, or Papers of any