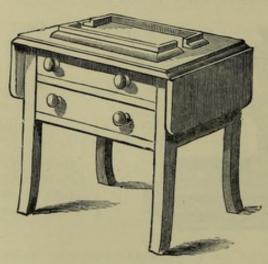

| 0  | 1                    | 15 | 0  |  |
| 6   | Foolscap, 15 by 10 | 2 | 5        | 0  | 2                    | 15 | 0  |  |
| 7   | Folio, 18 by 12    | 3 | 10       | 0  | 4                    | 0  | 0  |  |





# FOURTH QUALITY.

JAPANNED BLACK MARBLE.

Iron Washer and Brass Nut.

| No. | Size.             | Without<br>Brass Balls. |         |         | With<br>Brass Balls, |         |         |  |
|-----|-------------------|-------------------------|---------|---------|----------------------|---------|---------|--|
| 10  | Quarto, 12 by 10  | £                       | s.<br>3 | d.<br>0 | £                    | s.<br>7 | d.<br>6 |  |
| 11  | Foolscap,14 by 9½ | I                       | 15      | 0       | 2                    | 2       | 0       |  |

# COPYING PRESS STANDS.



| DESCRIPTION. |        |       |       |       |  | Two Drawers. |   |    | Two Drawers and<br>Flaps, |   |    |   |
|--------------|--------|-------|-------|-------|--|--------------|---|----|---------------------------|---|----|---|
| -            | POLISI | HED S | TAINE | PINE  |  |              | £ | 5. | d.                        | £ | s. | d |
| Quarto       |        |       |       |       |  | each         | 0 | 15 | 6                         | 0 | 17 | 6 |
| Foolscap     |        |       |       |       |  | do.          | 0 | 18 | 6                         | 1 | 1  | 0 |
|              | POLI   | SHED  | МАНО  | GANY. |  |              |   |    |                           |   |    |   |
| Quarto       |        |       |       |       |  | each         | 1 | 7  | 6