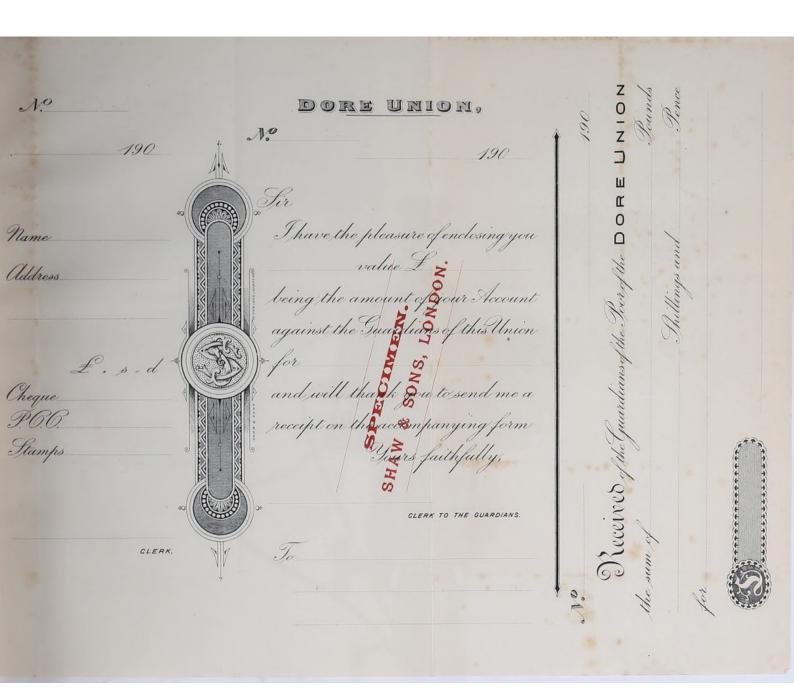

|

SHAW & SONS, Stationers and Lithographers,

















# ELECTION OF GUARDIANS. (OUTSIDE LONDON.)

Forms priced at 1s. per doz. can be supplied in quantities at 3s. per 50, 6s. per 100, 25s. per 500; those at 2s. per doz. 4s. per 50, 8s. per 100, 35s. per 500.

| No.                           |