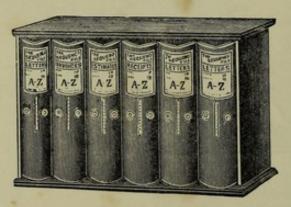

betical and chronological order being secured. By a touch of the spring any paper can be conveniently examined without removal, or withdrawn and replaced without disturbing other papers on the File. Disarrangement or loss of papers is impossible, and folding and endorsing are unnecessary.



A Perforator is essential.

One is sufficient for any number of Files. Price, 2s. each.

PRICES.

| Size.                      | Еасн. | Size.                      | Еасн. |
|----------------------------|-------|----------------------------|-------|
| Quarto, with Index—        | s. d. | Foolscap, with Index—      | s. d. |
| No. 1 Quality, Cloth backs | 2 0   | No. 1 Quality, Cloth backs | 2 6   |
| No. 2 ,, Moleskin backs    | 3 0   | No. 2 ,, Moleskin backs    | 3 6   |

# "SEQUENCE" FILE CABINET.



To meet the demand for a Cabinet of Files at a reasonable price, we have introduced an attractive polished Wood Cabinet for 6 or 12 Files.

The Cabinet has a flat top, which is available as a shelf.

Cabinet for 6 Files—Letter size ... 8 6
Do. Foolscap size ... 9 6

# SLIDES OR DUST COVERS.



Quarto ... per doz. 4 o Foolsca .. " 6 o

#### SHAWS' "PERFECTION" FILE.

Made of Stout, Tough Manilla Paper, strong and lasting. Supplied in Four Assorted Colours, viz., Buff, Grey, Green, and Orange.





The advantages of the "Perfection" File are:-

A Separate File for each Subject or Correspondent.

Letters and Answers can be filed together.

Facility of Reference.

Different Colours for Various Matters.

Takes up no more room than the actual Papers filed.

|                         | P | PRIC