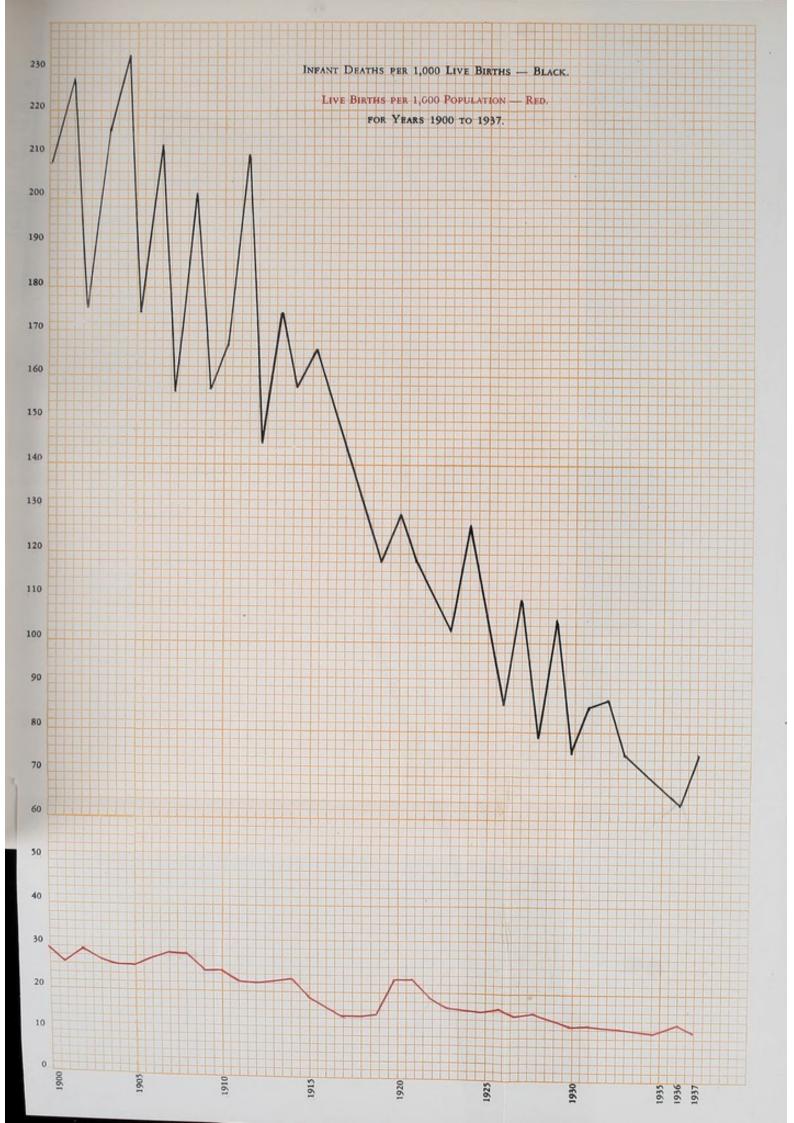

|  |
| 934 |         |  |  | 578   | 532     | 49        | 29      | 84.8                                      | 54.5    | 70.3          |  |
| 935 |         |  |  | 530   | 555     | 43        | 29      | 81.1                                      | 52.3    | 66.4          |  |
| 936 |         |  |  | 573   | 544     | 45        | 26      | 78.5                                      | 47.8    | 63.6          |  |
| 937 |         |  |  | 543   | 507     | 51        | 28      | 93.9                                      | 55.2    | 75.2          |  |

The following table shows the Infantile Death Rate per 1,000 births for both sexes during the year under review, and the previous 10 years :---

The chart inset shows the trend of the infant mortality during the last thirty-seven years.





| Table showing | Infantile Mortality in | the Lancashire Towns during | 1937. |
|---------------|------------------------|-----------------------------|-------|
|               | (Figures supplied by   | Registrar General.)         |       |

Deaths of Infants under 1 year per Name of Town. 1,000 Live Births. Heywood 98 Widnes 94 ... ... ... Wigan 92 ... ... Farnworth 88 .... St. Helens 88 ... Salford 84 Liverpool 82 ... Warrington 82 Bootle 77 Preston 77 ... ... Manchester 76 BURNLEY 75 .... ... Barrow-in-Furness 72 .... .... Rawtenstall 71 ... 70 Leigh ... ... .... ... Blackburn 69 ... Oldham 69 ... ... ... ... Chadderton 68 .... ... Lancaster 67 ... ... Southport 67 ... ... ... Eccles ... 65 ... ... ... ... Ashton-under-Lyne 63 ... .... ... .... Bolton 62 ... ... Chorley 61 ... ...