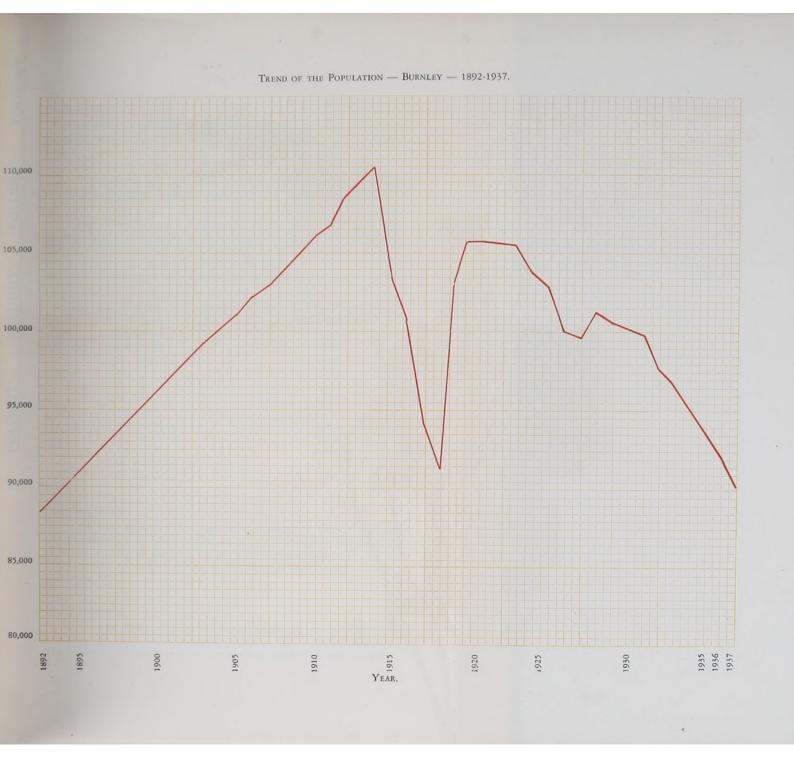

rate very considerably. In fact the excess of the death rate over the birth rate during 1937 in Burnley was more marked than in any other industrial County Borough in England. Owing to the high unemployment figures, the emigration from the town, which has been evident for a number of years, did not appear to show any reduction during 1937.

Of the 4,686 acres comprising the area of the Borough, 2,162 are now fully developed or in course of development. Therefore on the basis of the most recent population figure, the density of population in the whole Borough is 19.1 persons per acre, but in the developed portion of the town it is 41.5 per acre.

#### Rateable Value.

The rateable value for the year 1937-38 was  $\pounds$ 563,248, and the sum represented by a penny rate  $\pounds$ 2,155.





No excessive prevalence of illness related to industrial processes or directly attributable to environment or unemployment was brought to my notice during 1937.

The number of applicants on the live register of the Employment Exchange in 1937 averaged 7,094 as compare dwith 8,692 in 1936 and 9,970 in 1935.

The following figures, supplied by the Manager of the Employment Exchange, give some indication of the fluctuation of unemployment during 1937. They are somewhat less than those for corresponding periods in previous years, but even so they represent above one-seventh of the inhabitants of the town who are entitled to medical benefit under the National Health Insurance Acts.

| 1937.          |      | Li   | No. on<br>ve Register. |
|----------------|------|------|-------------------