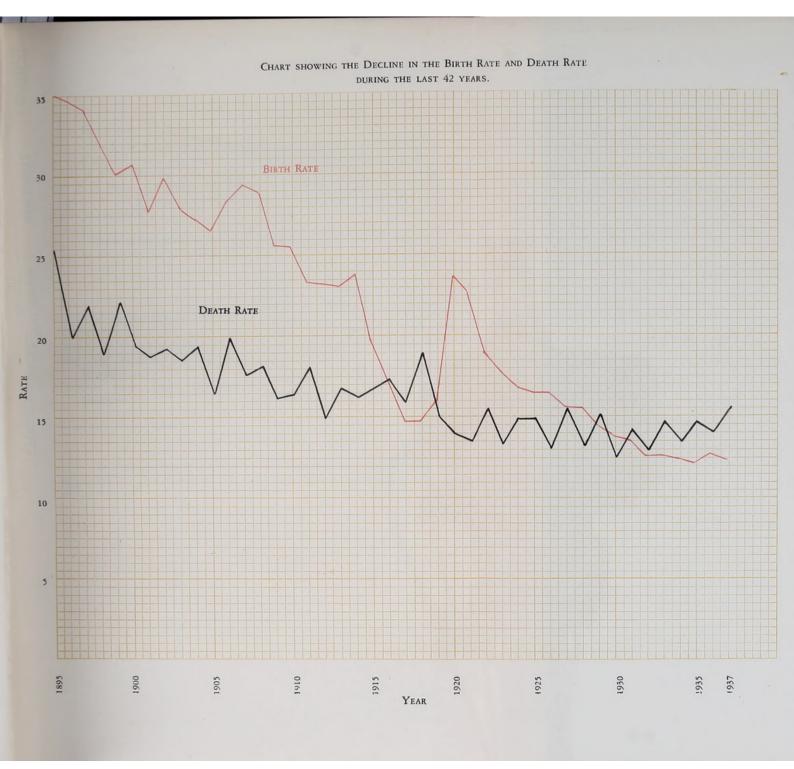

n of the adjusting factor for Burnley, viz., 1.08, gives an adjusted death rate of 16.77 for the Borough. The crude death rate for England and Wales in 1937 was 12.4, and in 125 great towns 12.5.

The accompanying chart shows that both the birth rate and death rate have fallen very considerably during the last 42 years. The fall in the birth rate has been fairly steady, except for the period of the Great War and the four years following it, and now the birth rate is less than one-third of what it was forty years ago. The decline in the death rate is less marked. Until 10 years ago the birth rate was generally higher than the death rate, but in recent years the death rate has exceeded the birth rate, a fact which partially accounts for the rapid decrease in the population in recent years.





#### Age Distribution.

There were 105 deaths of children under 5 years of age, representing nearly 8% of the total deaths. Of these 79 were children under 1 year of age. 29 deaths were of children between 5 and 15 years of age, 32 deaths were of persons aged 15 to 25 years. 119 persons died between the ages of 25 and 45 years; 448 between 45 and 65 years; and 660, or 47.4% of the total deaths, were aged 65 years and upwards.

Deaths in Institutions.—There were 798 deaths in the Public Institutions of Burnley during the year as follows :—

|                    |            |       |        | Deaths of<br>Burnley<br>Residents. | Deaths of<br>Non-<br>Residents. | Total   |
|--------------------|------------|-------|--------|------------------------------------|---------------------------