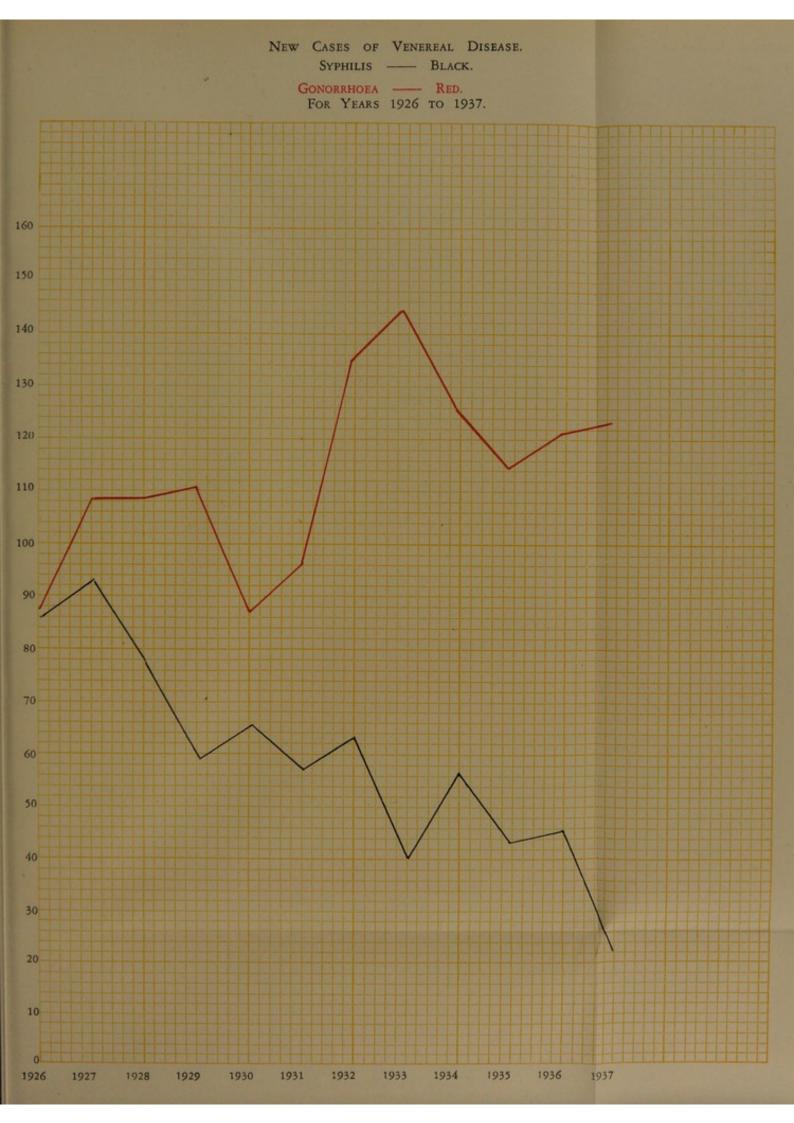

r women and children. New cases are seen daily and intermediate treatment is given daily.

At the beginning of the year 117 cases were under treatment, 17 removed from the register in a previous year as having ceased to attend, returned for treatment during the year, and 198 cases attended for the first time, including 9 known to have received treatment at other centres. Thus there were 332 cases under treatment during the year.

Of the new cases, 198 (or 73%) were diagnosed as suffering from venereal disease (22 Syphilis, 123 Gonorrhœa). 53 were found not to have venereal disease.

The total number of attendances was 5,070 (1,974 for examination by the Medical Officer, and 3,096 for irrigation, dressings, etc.) The total attendances show a decrease of 151 over that of the previous year.





There has been a gradual decrease in the incidence of syphilitic infections which have been seen for the first time, and it may be assumed that in the area served by the Venereal Diseases Centre, as in the country generally, the measures taken are lowering the incidence of fresh infections with syphilis and lessening the transmission of the diseases to the next generation. It is, however, probable that syphilis still passes undetected in some females.

The figures for new cases of gonorrhoea show an apparent increase in recent years, but it does not follow that increases in the numbers of gonorrhoea cases dealt with by the Centre mean increases in the incidence of the disease. The possibility is that the Centre is attracting a higher proportion of the male members of the community infe