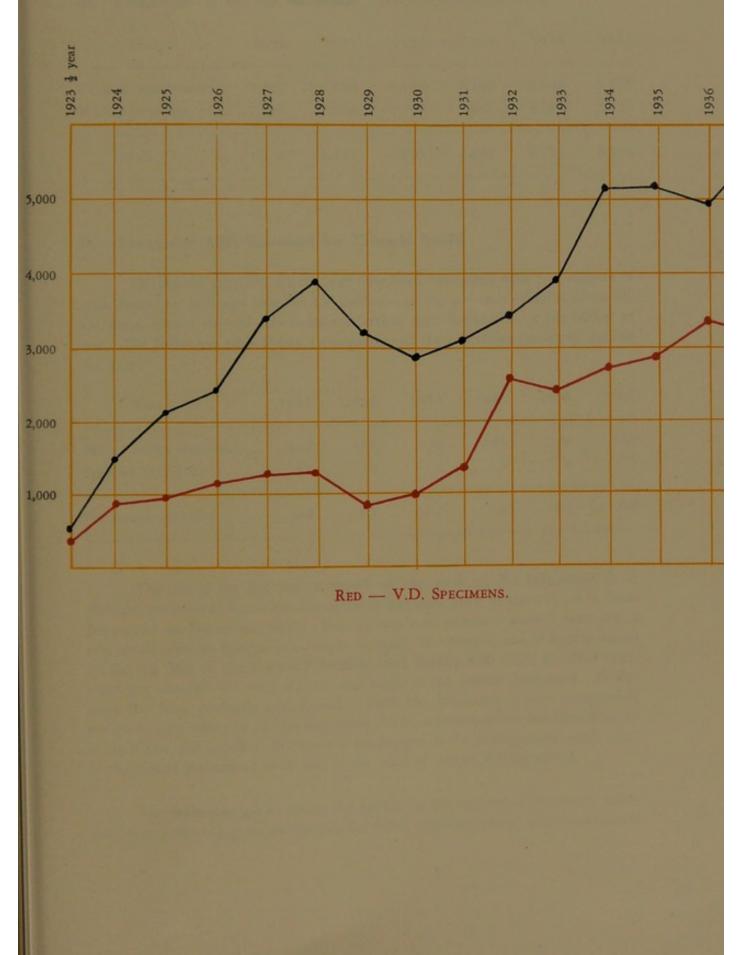

ashire C.C.:  |              |        |                 |        |               |
| Treatment Clinic  | <br>5        | 188    | 24              | 50     | 50            |
| Hospitals, etc    | <br>         | 13     | 10              | 204    | 204           |
| Practitioners     | <br>         | 28     | 7               | 60     | 60            |
| West Riding C.C.: |              |        |                 |        |               |
| Treatment Clinic  | <br>         | 15     | 3               | 15     | 15            |
| Hospitals, etc    | <br>         | 1      | 2               | 41     | 41            |
| Practitioners     | <br>-        | -      | -               | 6      | 6             |
| Total             | <br>10       | 584    | 111             | 1,159  | 1,159         |

94



BLACK — GENERAL SPECIMENS.



## III. Comparison of the last six years.

| Year             |   | 1932  | 1933  | 1934  | 1935  | 1936  | 1937  |
|------------------|---|-------|-------|-------|-------|-------|-------|
| General specimen | s | 3,450 | 3,826 | 5,125 | 5,182 | 4,908 | 5,593 |
| V.D. specimens   |   | 2,680 | 2,336 | 2,780 | 2,849 | 3,391 | 3,023 |
| Totals           |   | 6,130 | 6,162 | 7,905 | 8,031 | 8,299 | 8,616 |

## IV. Samples of Milk Examined for Tubercle Bacilli.

During the year 225 guinea pigs have been inoculated with 182 samples of milk from the Borough supplies for evidence of the presence of tubercle bacilli. Of these, eleven showed tuberculosis infection after inoculation, a percentage of 6.0. The following table shows a comparison of the tuberculous milks