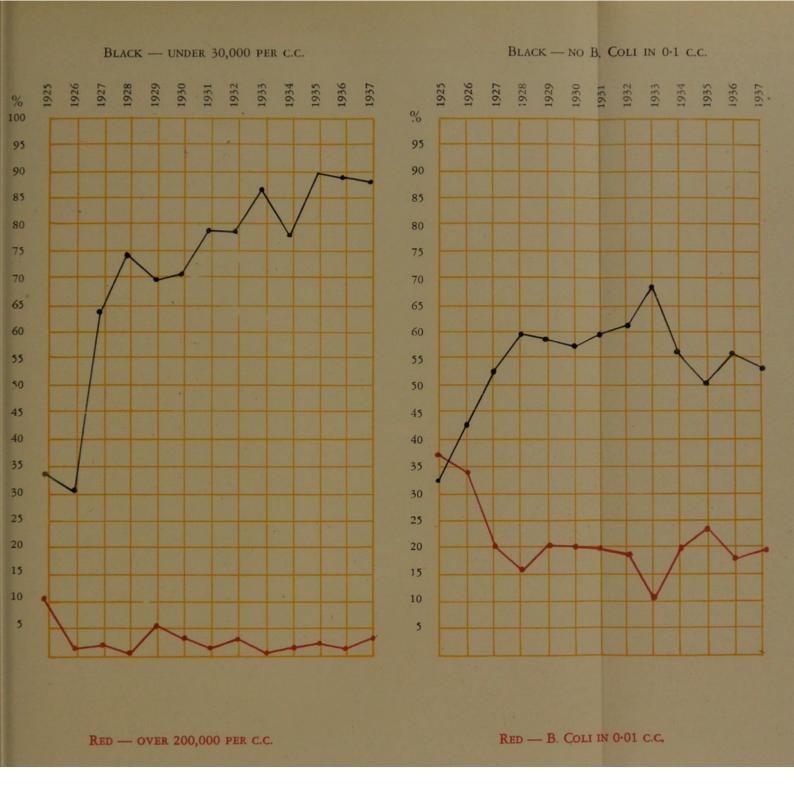

st. This would save considerable time and material, and might allow of more milk examinations during the year.

There are still, however, some discrepancies. For example compare the following :----

M.b. reduced in 3 hours., count 1,750, no coli in 0.01 cc.

M.b. reduced in 4 hours, count 808,000, no coli in 0.01 cc.

It must be remembered, however, that the term "coliform organisms" includes varieties other than true B. coli, which are not necessarily indicative of fæcal pollution, and on the other hand milk does undoubtedly contain many airborne organisms which can reduce methylene blue but have no sanitary significance. Any attempt to differentiate these organisms and study their separate actions on methylene blue and lactose, etc., would be a task beyond the scope of this laboratory.





As this is the last annual milk report that I shall make, it may be of interest to show, in the form of graphs, the progress of the count and coli tests through the thirteen years these tests have been done. These refer to ordinary vended milks only and cover a total of 3,744 samples.

These graphs show that during the last ten years there has been a fairly constant improvement in the count, which has, indeed, reached a high level of excellence. These is still room for improvement in the B. coli content, which suggests that in many cases more care is required in the preparation of dairy cows and in the milkers' hands before milking. In general cleanliness the milk supply is good, and as the percentage of milks showing tubercle bacilli is low, it is evident that Burnley may be congratul