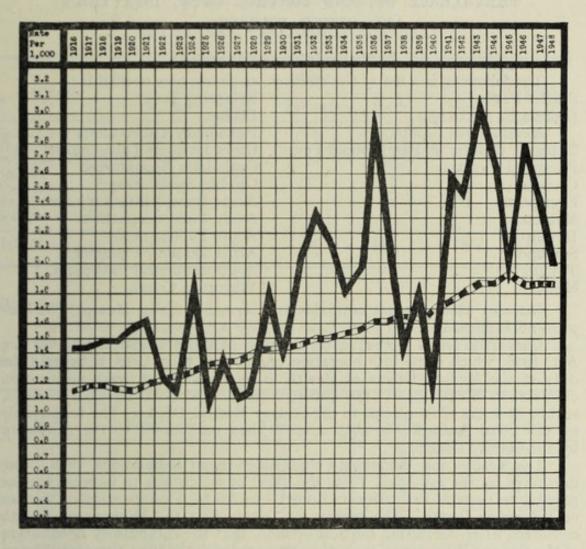

### 1. BIRTHS AND BIRTH RATE.

There has been a decrease in births from 458 in 1947 to 383 in 1948, the rates being respectively 18.25 and 14.84 per 1,000 of the population. In spite of the decrease in the number of births in 1948 compared with the previous year, there was a natural increase in the population of 67, i.e., the difference between births and deaths (383 births minus 316 deaths), as compared with 119 in 1947.

#### 2. DEATHS AND DEATH RATES.

There was a decrease of 23 in the number of deaths from 339 in 1947 to 316 in 1948, the rates being respectively 13.51 and 12.25 per 1,000 of the population. The apparently disproportionate decrease in the rate was due to the fact that the population was estimated as being 710 greater in 1948. The death rates for England and Wales were 12.0 per 1,000 and 10.8 in 1948. The higher death rate for Bognor Regis results from the fact that the Registrar-General has not yet resumed the issue of Comparability Factors, and it is not therefore possible on the face of it to compare the death rate of a town such as Bognor Regis, which tends to have a more aged population (because it is a seaside health resort and attracts retired persons), with the death rates of inland areas which make no attraction to older members of the community in the country (see page 18).

## (c) Infant Mortality Rate.

There were 16 deaths in 1948 as compared with 11 deaths in 1947, the rates being 41.78 and 24.01 per 1,000 live births respectively. The 1948 Infant Mortality rate for England and Wales was the lowest ever reached in the country, namely 34 per 1,000 live births as compared with 41 the previous year (see page 22).

## (d) Cancer Deaths and Death Rate.

There was a decrease in the number of deaths from cancer from 61 in 1947 to 51 in 1948. The rates were respectively 2.43 and 1.98 per 1,000 of the population.