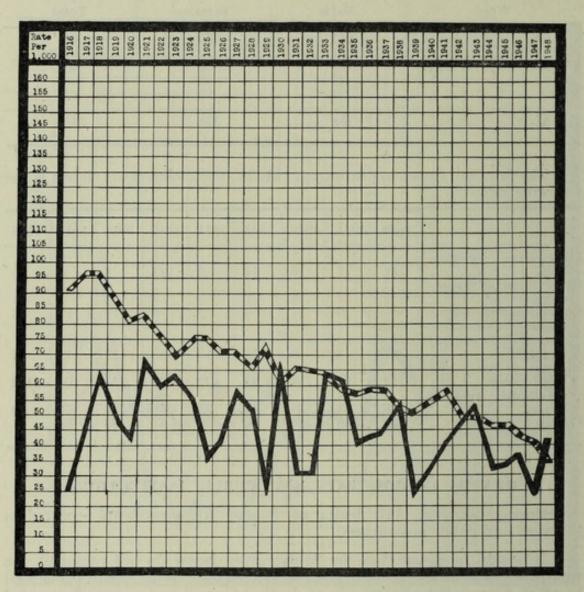

## 3. CONTROL OF INFECTIOUS AND OTHER DISEASES.

The total number of cases of Infectious Disease notified during 1948 was 478 with 620 in 1947. Three diseases, Measles (211 cases), Whooping Cough (151 cases) and Scarlet Fever (98 cases) together represent 96% of the total notifications received.

There was an increase in the number of cases of Scarlet Fever from 70 in 1947 to 98 in 1948, but again all the cases were of a mild character.

For the second successive year it is pleasing to be able to report that no cases of Diphtheria were notified. This again bears witness to the importance and value of Diphtheria Immunisation in support of which a campaign has been conducted locally and nationally for a number of years.