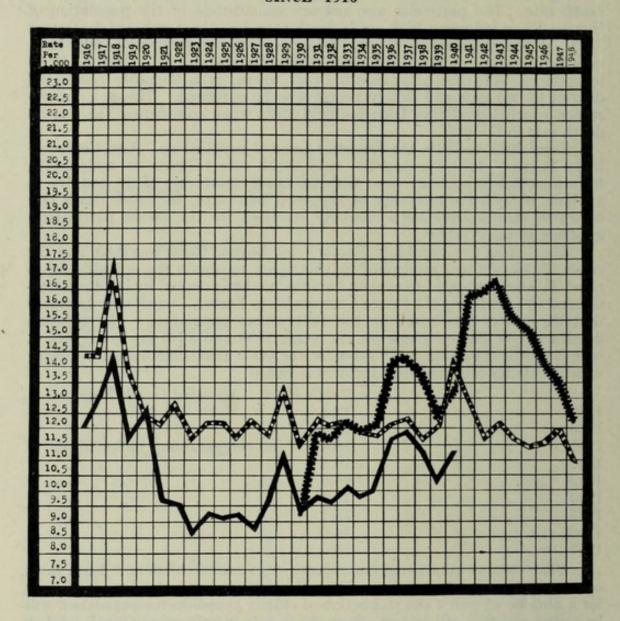

#### 2. DEATHS AND DEATH RATES.

There was a decrease of 23 in the number of deaths from 339 in 1947 to 316 in 1948, the rates being respectively 13.51 and 12.25 per 1,000 of the population. The apparently disproportionate decrease in the rate was due to the fact that the population was estimated as being 710 greater in 1948. The death rates for England and Wales were 12.0 per 1,000 and 10.8 in 1948. The higher death rate for Bognor Regis results from the fact that the Registrar-General has not yet resumed the issue of Comparability Factors, and it is not therefore possible on the face of it to compare the death rate of a town such as Bognor Regis, which tends to have a more aged population (because it is a seaside health resort and attracts retired persons), with the death rates of inland areas which make no attraction to older members of the community in the country (see page 18).

## (a) Death Rate from all forms of Tuberculosis.

There was no change in the number of deaths from Tuberculosis, which was 11 in 1947 and in 1948. The 1948 rate for Bognor Regis was 0.426 per 1,000 of the population as compared with the provisional figures of 0.507 for England and Wales in 1948.

## (d) Cancer Deaths and Death Rate.

There was a decrease in the number of deaths from cancer from 61 in 1947 to 51 in 1948. The rates were respectively 2.43 and 1.98 per 1,000 of the population.