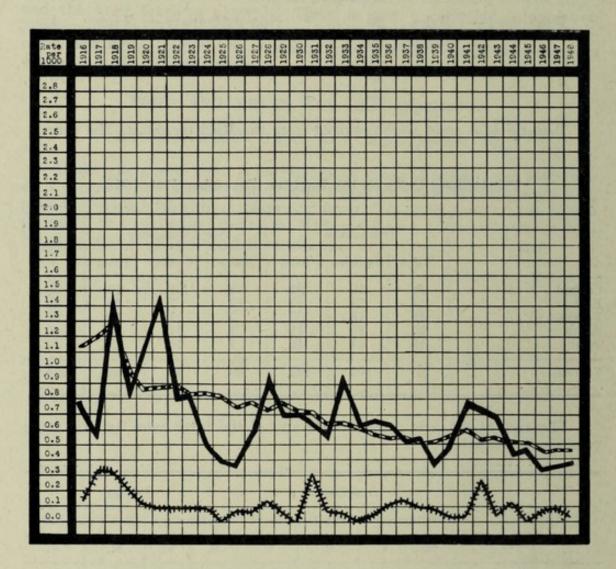

## (a) Death Rate from all forms of Tuberculosis.

There was no change in the number of deaths from Tuberculosis, which was 11 in 1947 and in 1948. The 1948 rate for Bognor Regis was 0.426 per 1,000 of the population as compared with the provisional figures of 0.507 for England and Wales in 1948.

## (c) Infant Mortality Rate.

There were 16 deaths in 1948 as compared with 11 deaths in 1947, the rates being 41.78 and 24.01 per 1,000 live births respectively. The 1948 Infant Mortality rate for England and Wales was the lowest ever reached in the country, namely 34 per 1,000 live births as compared with 41 the previous year (see page 22).

There was an increase in the number of cases of Scarlet Fever from 70 in 1947 to 98 in 1948, but again all the cases were of a mild character.

For the second successive year it is pleasing to be able to report that no cases of Diphtheria were notified. This again bears witness to the importance and value of Diphtheria Immunisation in support of which a campaign has been conducted locally and nationally for a number of years.