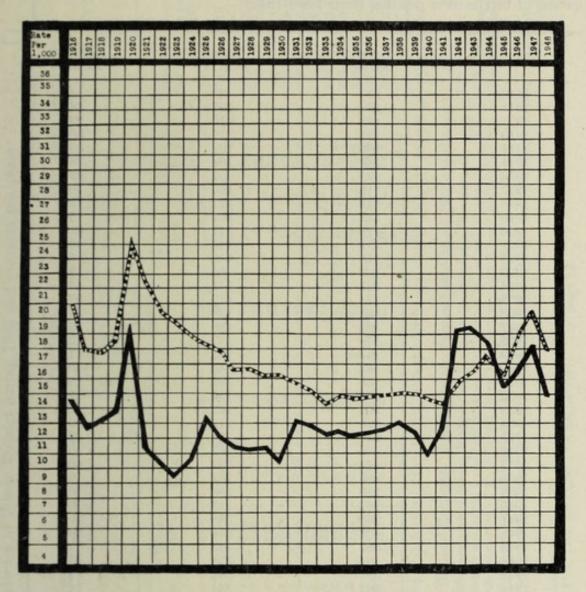

### 1. BIRTHS AND BIRTH RATE.

There has been a decrease in births from 458 in 1947 to 383 in 1948, the rates being respectively 18.25 and 14.84 per 1,000 of the population. In spite of the decrease in the number of births in 1948 compared with the previous year, there was a natural increase in the population of 67, i.e., the difference between births and deaths (383 births minus 316 deaths), as compared with 119 in 1947.

#### 2. DEATHS AND DEATH RATES.

There was a decrease of 23 in the number of deaths from 339 in 1947 to 316 in 1948, the rates being respectively 13.51 and 12.25 per 1,000 of the population. The apparently disproportionate decrease in the rate was due to the fact that the population was estimated as being 710 greater in 1948. The death rates for England and Wales were 12.0 per 1,000 and 10.8 in 1948. The higher death rate for Bognor Regis results from the fact that the Registrar-General has not yet resumed the issue of Comparability Factors, and it is not therefore possible on the face of it to compare the death rate of a town such as Bognor Regis, which tends to have a more aged population (because it is a seaside health resort and attracts retired persons), with the death rates of inland areas which make no attraction to older members of the community in the country (see page 18).

## (c) Infant Mortality Rate.

There were 16 deaths in 1948 as compared with 11 deaths in 1947, the rates being 41.78 and 24.01 per 1,000 live births respectively. The 1948 Infant Mortality rate for England and Wales was the lowest ever reached in the country, namely 34 per 1,000 live births as compared with 41 the previous year (see page 22).