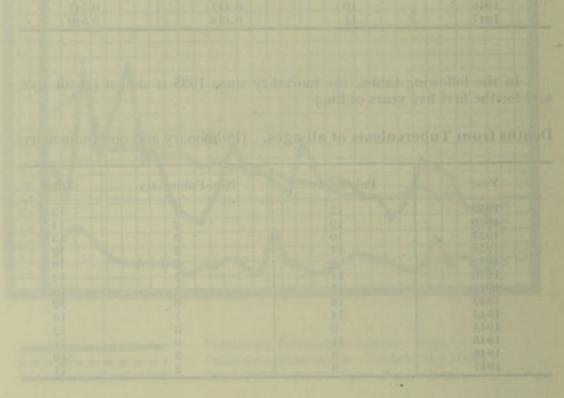

## GENERAL AND VITAL

| Year | Esti-<br>mated<br>Popu-<br>lation | Bir  | ths  | Dea | ths .  | Population<br>Natural<br>Increase |     | ntile<br>tality | 1   | ancer<br>eaths |
|------|-----------------------------------|------|------|-----|--------|-----------------------------------|-----|-----------------|-----|----------------|
|      | Registrar<br>General              | No.  | Rate | No. | Rate   | No.                               | No. | Rate            | No. | Rate           |
| 1900 | 4,856                             | 81   | 16.6 | 73  | 15.0   | 8                                 | x   | 172.8           | x   | x              |
| 1901 | 6,232                             | 108  | 17.3 | 66  | 10.5   | 42                                | x   | 64.8            | x   | x              |
| 1902 | 6,439                             | 145  | 22.5 | 80  | 12.4   | 65                                | x   | 96.5            | x   | x              |
| 1903 | 6,647                             | 118  | 17.7 | 76  | 11.4   | 42                                | x   | 59.3            | x   | x              |
| 1904 | 6,854                             | 137  | 19.9 | 82  | 11.9   | 55                                | x   | 124.0           | x   | x              |
| 1905 | 7,062                             | 118  | 16.7 | 71  | 10.0   | 47                                | x   | 127.1           | x   | x              |
| 1906 | 7,269                             | 131  | 18.0 | 66  | 9.0    | 65                                | x   | 83.9            | x   | x              |
| 1907 | 7,477                             | 133  | 17.7 | 75  | 10.0   | 58                                | x   | 67.6            | x   | x              |
| 1908 | 7,685                             | 121  | 15.7 | 69  | 8.9    | . 52                              | x   | 82.6            | x   | x              |
| 1909 | 7,892                             | 132  | 16.7 | 103 | 13.0   | 29                                | x   | 83.3            | x   | 2              |
| 1910 | 8,100                             | 130  | 16.0 | 82  | 10.1   | 48                                | 7   | 53.8            | 10  | 1.23           |
| 1911 | 8,191                             | 153  | 18.6 | 105 | 12.8   | 48                                | 15  | 98.0            | 13  | 1.58           |
| 1912 | 8,387                             | 133  | 15.8 | 110 | 13.0   | 23                                | 16  | 120.0           | 10  | 1.19           |
| 1913 | 8,583                             | 151  | 17.5 | 112 | 13.0   | 39                                | 14  | 92.7            | 16  | 1.80           |
| 1914 | 8,779                             | 165  | 18.7 | 122 | 13.8   | 43                                | 13  | 78.7            | 13  | 1.48           |
| 1915 | 8,779                             | 132  | 15.0 | 104 | 13.5   | 28                                | 9   | 68.1            | 10  | 1.30           |
| 1916 | 8,348                             | 121  | 14.6 | 92  | 12.0   | 29                                | 3   | 24.7            | 12  | 1.43           |
| 1917 | 8,995                             | 115  | 12.5 | 105 | 13.0   | 10                                | 5   | 43.4            | 13  | 1.44           |
| 1918 | 9,299                             | 123  | 13.2 | 121 | 14.5   | 2                                 | 8   | 65.0            | 14  | 1.50           |
| 1919 | 9,738                             | 123  | 13.9 | 107 | 11.5   |                                   | 6   | 49.1            | 13  | 1.48           |
| 1920 | 9,722                             | 172  | 19.7 | 111 | 12.7   | 15     61                         | 7   | 40.6            | 14  | 1.40           |
| 1920 | 9,122                             | 131  | 11.4 | 112 | 9.7    | 19                                | 9   | 68.7            | 19  | 1.65           |
| 1922 |                                   | 118  | 10.2 | 110 | 9.5    |                                   | 7   |                 | 14  | 1.00           |
|      | 11,580                            |      |      |     |        | 8<br>8                            | 7   | 59.3            | 13  |                |
| 1923 | 11,670                            | 109  | 9.3  | 101 | 8.6    |                                   |     | 64.2            |     | 1.11           |
| 1924 | 12,180                            | 127  | 10.4 | 114 | 9.3    | 13                                | 7   | 55.1            | 24  | 1.97           |
| 1925 | 12,800                            | 174  | 13.6 | 117 | 9.1    | 57                                | 6   | 34.5            | 14  | 1.00           |
| 1926 | 14,022                            | 169  | 12.0 | 130 | 9.2    | 39                                | 7   | 41.4            | 20  | 1.45           |
| 1927 | 14,800                            | 169  | 11.4 | 130 | 8.8    | 39                                | 10  | 59.2            | 16  | 1.08           |
| 1928 | 15,200                            | 179  | 11.1 | 137 | 9.9    | 42                                | 9   | 50.3            | 17  | 1.12           |
| 1929 | 14,360                            | 164  | 11.4 | 163 | 11.3   | 1                                 | 4   | 24.4            | 27  | 1.88           |
| 1930 | 15,750                            | 162  | 10.3 | 146 | 9.3    | 16                                | 11  | 68.0            | 21  | 1.33           |
| 1931 | 12,600                            | 168  | 13.3 | 149 | *9.7   | 19                                | 5   | 30.0            | 26  | 2.00           |
| 1932 | 13,080                            | 169  | 12.9 | 152 | *9.6   | 17                                | 5   | 30.0            | 31  | 2.37           |
| 1933 | †17,530                           | 202  | 12.3 | 202 | *10.2  | 0                                 | 13  | 64.0            | 35  | 2.13           |
| 1934 | 17,990                            | 225  | 12.5 | 215 | * 9.8  | 10                                | 14  | 62.2            | 32  | 1.77           |
| 1935 | 18,440                            | 226  | 12.3 | 224 | *10.0  | 2                                 | 9   | 39.8            | 37  | 2.00           |
| 1936 | 18,930                            | 235  | 12.4 | 267 | *11.7  | 0                                 | 10  | 42.6            | 57  | 3.01           |
| 1937 | 19,560                            | 248  | 12.7 | 282 | *11.9  | 0                                 | 11  | 44.4            | 40  | 2.04           |
| 1938 | 19,890                            | 260  | 13.1 | 272 | *11.4  | 0                                 | 14  | 53.8            | 27  | 1.36           |
| 1939 | 22,650                            | 259  | 12.5 | 280 | *10.3  | 0                                 | 6   | 22.1            | 43  | 1.89           |
| 1940 | 23,410                            | 252  | 10.8 | 313 | *11.3  | 0                                 | 8   | 31.7            | 40  | 1.01           |
| 1941 | 21,260                            | 269  | 12.7 | 345 | 16.23  | 0                                 | 11  | 40.9            | 56  | 2.63           |
| 1942 | 20,970                            | 402  | 19.2 | 346 | 116.5  | 56                                | 19  | 47.3            | 51  | 2.43           |
| 1943 | 19,950                            | 387  | 19.4 | 335 | 116.8  | 52                                | 21  | 54.3            | 62  | 3.1            |
| 1944 | 21,360                            | -394 | 18.4 | 329 | 115.4  | 65                                | 13  | 33.0            | 56  | 2.65           |
| 1945 | 22,590                            | 351  | 15.5 | 342 | 115.1  | 9                                 | 12  | 34.2            | 42  | 1.80           |
| 1946 | 24,330                            | 402  | 16.5 | 341 | 114.0  | 61                                | 15  | 37.3            | 68  | 2.79           |
| 1947 | 25,090                            | 458  | 18.2 | 339 | \$13.5 | 119                               | 11  | 24.0            | 61  | 2.4            |

<sup>†</sup> Population figure of 16,400 was used in calculating rates for 1933.
\* The crude death rates for these years are respectively 11.8, 11.6, 12.3, 11.9, 12.1, 14.1, 14.4, 13.7, 12.4 and 13.4. (See page 18)
\* Crude death rates (See page 18).