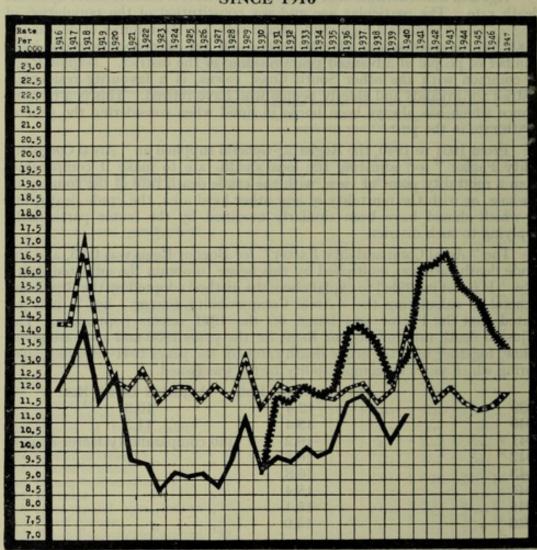

## 1. BIRTHS AND BIRTH RATE.

There has been an increase in births from 402 in 1946 to 458 in 1947, the rates being respectively 16.52 and 18.25 per 1,000 of the population. The birth rate for England and Wales was 19.1 per 1,000 in 1946, and 20.5 per 1,000 in 1947. The increase in the number of births resulted in a natural increase in the population, *i.e.* the difference between births and deaths, of 119 (458 births minus 339 deaths), as compared with 61 in 1946.

#### 2. DEATHS AND DEATH RATES.

There was a decrease of 2 in the number of deaths from 341 in 1946 to 339 in 1947, the rates being respectively 14.02 and 13.51 per 1,000 of the population. The apparently disproportionate decrease in the rate was due to the fact that the population was estimated as being 760 greater in 1947. The death rates for England and Wales were 11.5 per 1,000 in 1946 and 12.0 per 1,000 in 1947. The higher death rate for Bognor Regis results from the fact that the Registrar-General has not yet resumed the issue of Comparability Factors, and it is not therefore possible on the face of it to compare the death rate of a town such as Bognor Regis, which tends to have a more aged population (because it is a seaside health resort and attracts retired persons) with the death rates of inland areas which make no attraction to older members of the community in the country (see Page 18).

#### (c) Infant Mortality Rate.

There were 11 deaths in 1947 as compared with 15 deaths in 1946, the rates being 24.01 and 37.31 per 1,000 live births respectively. The 1947 Infant Mortality rate for England and Wales was the lowest ever reached in this country, namely 41 per 1,000 live births as compared with 43 the previous year. Unquestionably this fine achievement of public health is indicative of the immense progress in public hygiene and health services made during the one hundred years of active public health administration in the country.