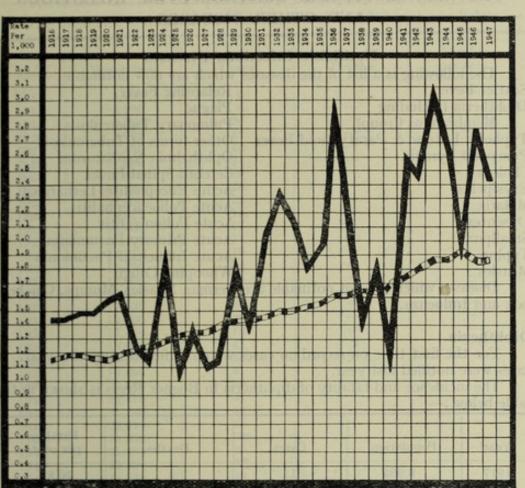

#### (d) Cancer Deaths and Death Rate.

There was a decrease in the number of deaths from Cancer from 68 in 1946 to 61 in 1947. The rates were respectively 2.79 and 2.43 per 1,000 of the population.

### 3. CONTROL OF INFECTIOUS AND OTHER DISEASES.

Almost entirely as a result of a considerable increase in the number of cases of measles notified, there was an increase compared with 1946 in the total number of cases of infectious disease reported in 1947.

Two hundred and fifty-seven cases of infectious disease were notified in 1946 and 620 in 1947. As already indicated, there was an increase in the number of cases of measles from 75 in 1946 to 432 in 1947.

There was also an increase in the number of cases of Scarlet Fever from 49 in 1946 to 70 in 1947, but all the cases were of a very mild character.

It is gratifying to be able to report that for the first time on record no cases of diphtheria were notified during the whole of the year. It would appear that the diphtheria immunisation campaign which has been conducted now for a number of years is beginning to bear fruit.