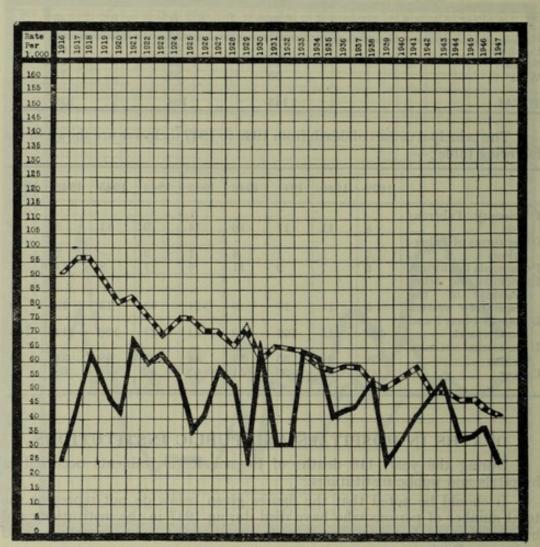

## 1. BIRTHS AND BIRTH RATE.

There has been an increase in births from 402 in 1946 to 458 in 1947, the rates being respectively 16.52 and 18.25 per 1,000 of the population. The birth rate for England and Wales was 19.1 per 1,000 in 1946, and 20.5 per 1,000 in 1947. The increase in the number of births resulted in a natural increase in the population, *i.e.* the difference between births and deaths, of 119 (458 births minus 339 deaths), as compared with 61 in 1946.

#### 2. DEATHS AND DEATH RATES.

There was a decrease of 2 in the number of deaths from 341 in 1946 to 339 in 1947, the rates being respectively 14.02 and 13.51 per 1,000 of the population. The apparently disproportionate decrease in the rate was due to the fact that the population was estimated as being 760 greater in 1947. The death rates for England and Wales were 11.5 per 1,000 in 1946 and 12.0 per 1,000 in 1947. The higher death rate for Bognor Regis results from the fact that the Registrar-General has not yet resumed the issue of Comparability Factors, and it is not therefore possible on the face of it to compare the death rate of a town such as Bognor Regis, which tends to have a more aged population (because it is a seaside health resort and attracts retired persons) with the death rates of inland areas which make no attraction to older members of the community in the country (see Page 18).

#### (c) Infant Mortality Rate.

There were 11 deaths in 1947 as compared with 15 deaths in 1946, the rates being 24.01 and 37.31 per 1,000 live births respectively. The 1947 Infant Mortality rate for England and Wales was the lowest ever reached in this country, namely 41 per 1,000 live births as compared with 43 the previous year. Unquestionably this fine achievement of public health is indicative of the immense progress in public hygiene and health services made during the one hundred years of active public health administration in the country.