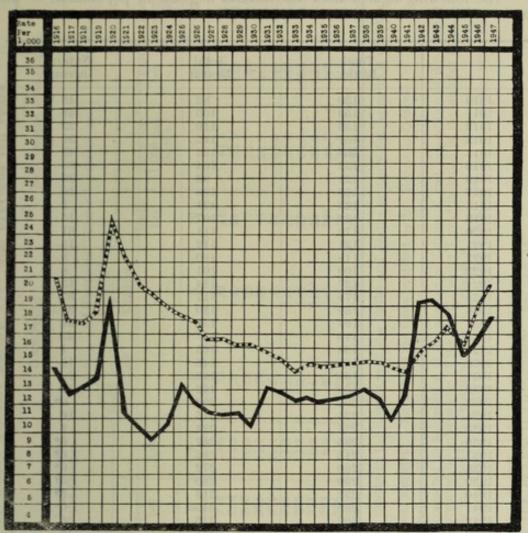

## 1. BIRTHS AND BIRTH RATE.

There has been an increase in births from 402 in 1946 to 458 in 1947, the rates being respectively 16.52 and 18.25 per 1,000 of the population. The birth rate for England and Wales was 19.1 per 1,000 in 1946, and 20.5 per 1,000 in 1947. The increase in the number of births resulted in a natural increase in the population, *i.e.* the difference between births and deaths, of 119 (458 births minus 339 deaths), as compared with 61 in 1946.

#### 2. DEATHS AND DEATH RATES.

There was a decrease of 2 in the number of deaths from 341 in 1946 to 339 in 1947, the rates being respectively 14.02 and 13.51 per 1,000 of the population. The apparently disproportionate decrease in the rate was due to the fact that the population was estimated as being 760 greater in 1947. The death rates for England and Wales were 11.5 per 1,000 in 1946 and 12.0 per 1,000 in 1947. The higher death rate for Bognor Regis results from the fact that the Registrar-General has not yet resumed the issue of Comparability Factors, and it is not therefore possible on the face of it to compare the death rate of a town such as Bognor Regis, which tends to have a more aged population (because it is a seaside health resort and attracts retired persons) with the death rates of inland areas which make no attraction to older members of the community in the country (see Page 18).

#### (c) Infant Mortality Rate.

There were 11 deaths in 1947 as compared with 15 deaths in 1946, the rates being 24.01 and 37.31 per 1,000 live births respectively. The 1947 Infant Mortality rate for England and Wales was the lowest ever reached in this country, namely 41 per 1,000 live births as compared with 43 the previous year. Unquestionably this fine achievement of public health is indicative of the immense progress in public hygiene and health services made during the one hundred years of active public health administration in the country.