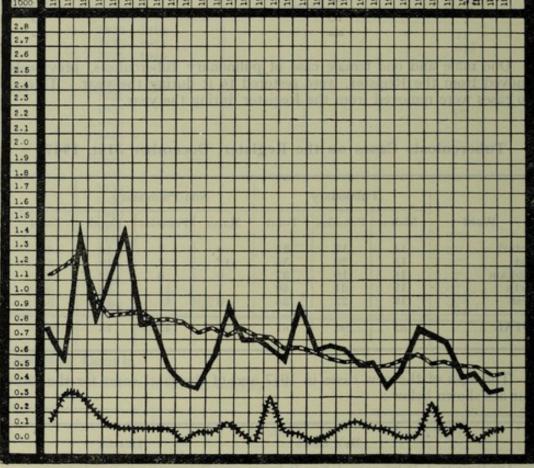

#### (a) Death Rate from all forms of Tuberculosis.

There was a slight increase in the number of deaths from Tuberculosis, which was 10 in 1946 and 11 in 1947. The 1947 rate for Bognor Regis was 0.438 per 1,000 of the population as compared with the provisional figures of 0.549 for England and Wales in 1947.

#### (b) Maternal Mortality.

Again it is gratifying to be able to report that there were no deaths during the year from maternal causes.