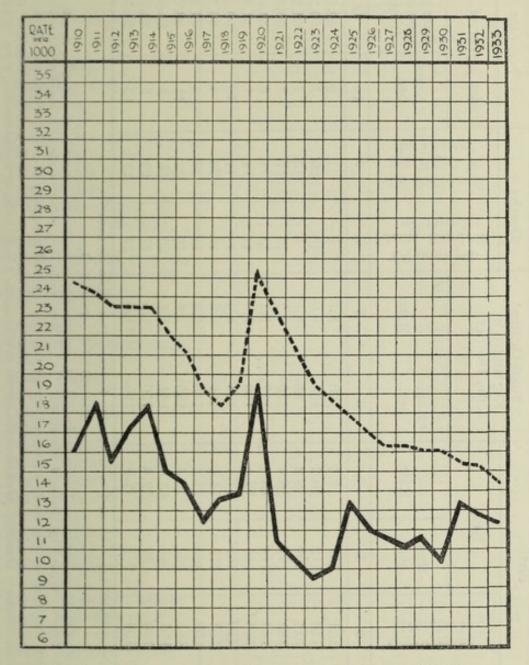

927 | 169                                     | 130              | 39                   |
| 1928 | 179                                     | 137              | 42                   |
| 1929 | 164                                     | 163              | 1                    |
| 1930 | 162                                     | 146              | 16                   |
| 1931 | 168                                     | 149              | 19                   |
| 1932 | 169                                     | 152              | 17                   |
| 1933 | 202                                     | 202              | -                    |
|      | 171111111111111111111111111111111111111 |                  | 624                  |

CHART SHOWING THE BIRTH-RATE OF BOCNOR RECIS SINCE 1910.



The dotted line represents the rate for England and Wales.

The district was extended on April 1st, 1933.

TABLE 1.-Vital Statistics of Whole District during 1933 and previous Twelve years.

| - | to                                        | ges.