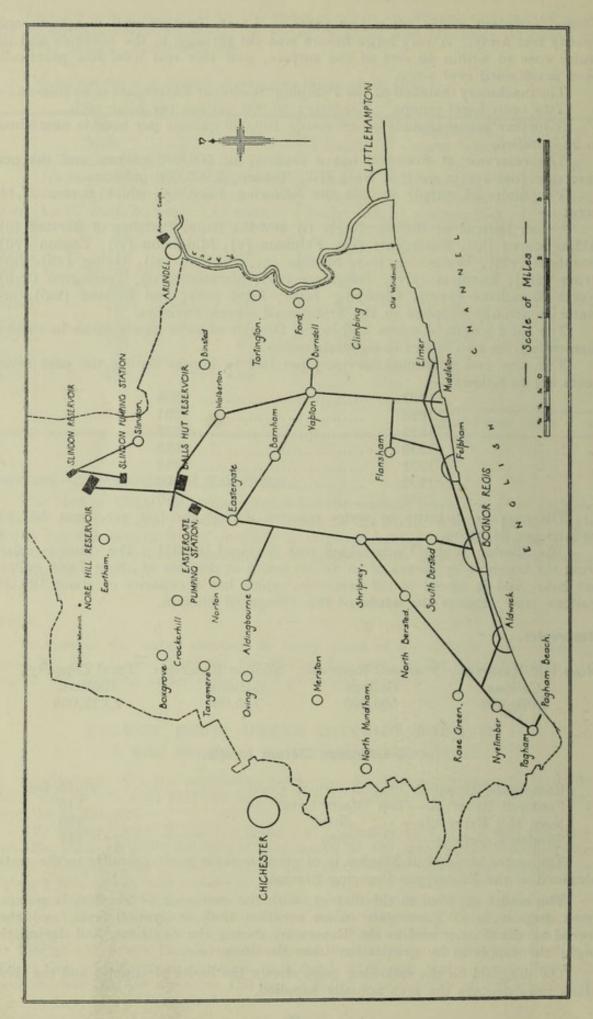

----------------|---------------|-----|-------|------|--|
| Fontwell Reservoir-Top  | Water Level   |     | 113   | ,,   |  |
| Nore Hill Reservoir—    | ditto         |     | 250   | ,,   |  |
| Slindon Reservoir—      | ditto         |     | 417   | ,,   |  |

The water pumped at Slindon is of great organic purity, similar to the water obtained at the Eastergate Pumping Station.

The water supplied to the district, with the exception of Slindon, is pumped from deep wells at Eastergate to an aeration tank at ground level, and then forced to the district and to the Reservoirs during the day time, and during the night the supply is by gravitation from the Reservoir.

The diagram on the following page shows the limits of supply, and the thick black lines denotes the area actually supplied.



The following is the report of a recent analysis:-

### Chemical Analysis

afforded the following:-

|                                |     | Hills. |     | Grains per<br>Gallon. | Parts per<br>Million. |
|--------------------------------|-----|--------|-----|-----------------------|-----------------------|
| Total solids (dried at 100° C) | *** | ***    |     | <br>26.8              |                       |
| Solids (after ignition)        | *** |        | *** | <br>12.5              |                       |
| Chlorine                       |     |        |     | <br>1.8               |                       |
| Ammonia (free)                 |     |        |     | <br>-                 | Nil                   |
| Ammonia (albuminoid)           |     |        |     | <br>_