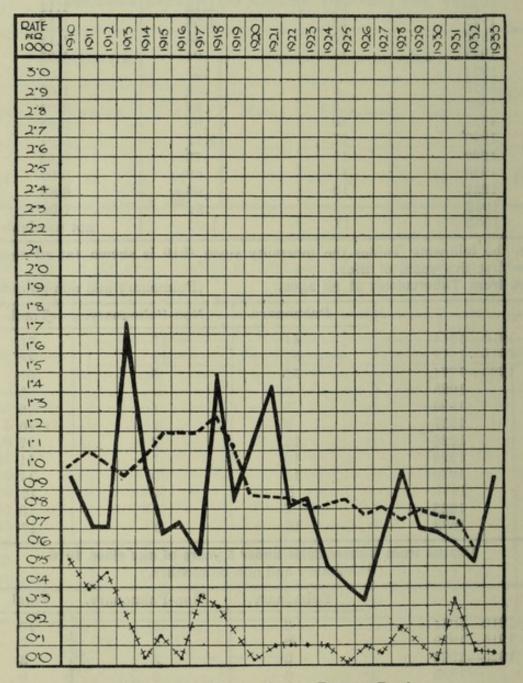

| 1      |
| 1932      | 0          | 0              | 0      |
| 1933      | 0          | 1              | 1      |

# Public Health Prevention of Tuberculosis Regulations, 1925.

These Regulations prohibit any one who is aware that he is suffering from Pulmonary Tuberculosis from being employed in connection with a dairy in any manner likely to create danger of infection of the milk. No such case has arisen during the year under review.

# Section 62 of the Public Health Act, 1925.

This section empowers the Local Authority to obtain the removal to Hospital of infectious persons suffering from Pulmonary Tuberculosis. No action was found necessary by this Authority during the year.

CHART SHOWING DEATH-RATES FROM PULMONARY TUBERCULOSIS
AND OTHER TUBERCULAR DISEASES SINCE 1910.



Pulmonary Tuberculosis—Bognor Regis.

----- Pulmonary Tuberculosis—England and Wales.

+ + + Other Tubercular Diseases—Bognor Regis.

The district was extended on April 1st, 1933.

# CENERAL PROVISION OF HEALTH SERVICES IN THE AREA. Infectious Diseases Hospital.

The present Staff is as follows:-

(1) Miss S. A. Mountford, Matron.

(2) Miss E. D. Attoe, Senior Nurse.

(3) Miss H. M. Boorman, Assistant Nurse.(4) Miss M. R. Williams, Assistant Nurse.

The Infectious Diseases Hospital is situated within the district, and lies on the west side of Hawthorn Road. It consists of:—

(a) An administration block with accommodation for the Nursing

(b) Two ward blocks, each containing two wards, bathroom and offices, and kitchen. One block provides accommodation for twelve Diphtheria patients, and