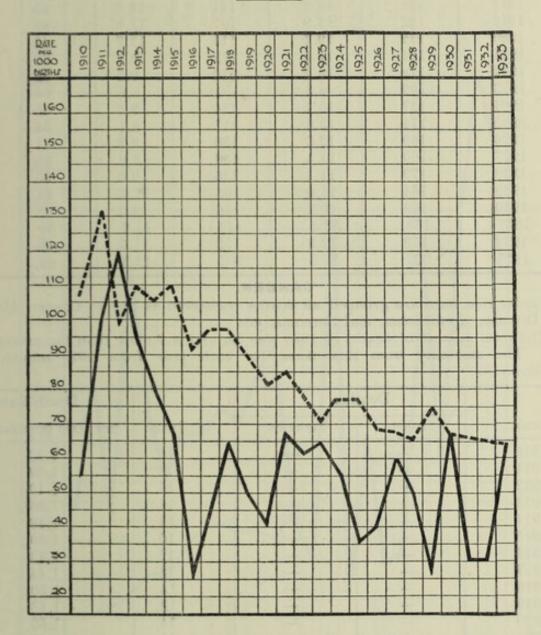

| 0                                                                   | 1          | -          |            | 0                      | -           | -           | -           |              |                              |  |

Nett births in the year (Legitimate 186) (Illegitimate 16): 202.

Nett deaths under 1 year of age (Legitimate infants 10) (Illegitimate 3): 13.

# CHART SHOWING INFANTILE MORTALITY PER 1000 BIRTHS IN BOGNOR RECIS SINCE 1910.



The dotted line represents the rate for England and Wales.

The district was extended on April 1st, 1933.

Table shewing Birth Rate, Death Rate, and Infantile Mortality Rate of Bognor Regis since 1910.

| Year. | No. of<br>Births. | Birth<br>Rate. | No. of<br>Deaths. | Death<br>Rate. | Infantile<br>Mortality Rate |
|-------|-------------------|----------------|-------------------|----------------|-----------------------------|
| 1910  | 130               | 16.0           | 82                | 10.1           | 53                          |
| 1911  | 153               | 18.6           | 105               | 12.8           | 98                          |
| 1912  | 133               | 15.8           | 110               | 13.0           | 120                         |
| 1913  | 151