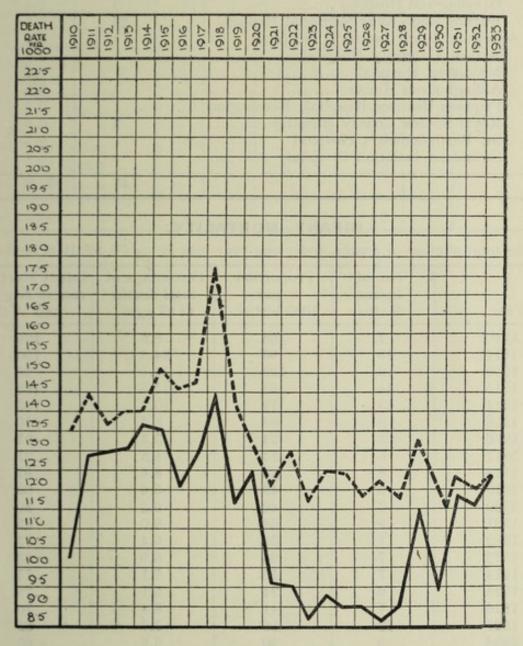

ther Forms of Tuberculosis                                | 1     | 1    | 2     | 1     | -     | 4     | 1     | 1     |
| Pneumonia (all forms)                                      | 3     | 6    | 8     | 9     | 7     | 11    | 6     | 10    |
| Bronchitis and other diseases<br>of the respiratory system | 14    | 15   | 5     | 9     | 4     | 10    | 4     | 5     |
| Diseases of heart and blood vessels                        |       | 27   | 37    | 49    | 40    | 53    | 42    | 50    |
| Cerebral Hæmorrhage                                        |       | 11   | 12    | 8     | 7     | 6     | 11    | 13    |
| Cancer                                                     | 20    | 16   | 17    | 27    | 21    | 26    | 31    | 35    |

CHART SHOWING THE DEATH-RATE OF BOCNOR RECIS



The dotted line represents the rate for England and Wales.

The district was extended on April 1st, 1933.

# DEATHS IN PUBLIC INSTITUTIONS.

During the year 45 deaths of Bognor Regis residents occurred in Public Institutions.

| Institution.                           | Number. | Percentage of Total Deaths. |
|----------------------------------------|---------|-----------------------------|
| Royal West Sussex Hospital             | 6       | 2.9                         |
| East Preston Workhouse Infirmary       | 2       | 0.9                         |
| Chichester Poor Law Institution        | 4       | 1.9                         |
| Graylingwell Hospital                  | 3       | 1.4                         |
| Bognor Regis War Memorial Hospital     | 20      | 9.9