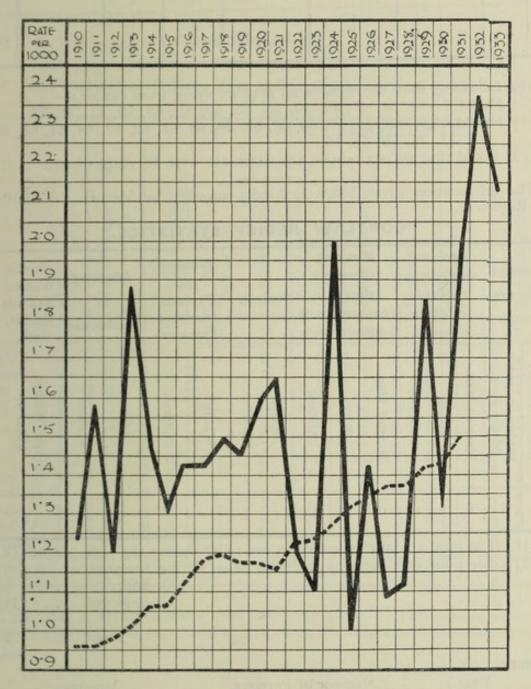

|
| 1923  | -           |          | 13     | 1.11                |
| 1924  | 9           | 15       | 24     | 1.97                |
| 1925  | 9<br>5<br>7 | 9        | 14     | 1.00                |
| 1926  | 7           | 13       | 20     | 1.42                |
| 1927  | 7 8         | 9        | 16     | 1.08                |
| 1928  | 8           | 9        | 17     | 1.12                |
| 1929  | 13          | 14       | 27     | 1.88                |
| 1930  | 6           | 15       | 21     | 1.33                |
| 1931  | 12          | 14       | 26     | 2.06                |
| 1932  | 13          | 18       | 31     | 2.37                |
| 1933  | 14          | 21       | 35     | 2.13                |

# CHART SHOWING DEATH RATES FROM CANCER IN BOCNOR RECIS SINCE 1910.



The dotted line represents the rate for England and Wales.

The district was extended on April 1st, 1933.

In the following Table the sites of fatal cancer for both sexes are shewn for the year 1933:-

| Buccal<br>cavity (lip,<br>tongue, etc.) |    | Stomach,<br>Liver. |    | Intestines,<br>rectum,<br>peritoneum. |    | Genital<br>Organs. |   | Breast. |    | Skin. |    | Other<br>Organs. |    | Total. |     |
|-----------------------------------------|----|--------------------|----|---------------------------------------|----|--------------------|---|---------|----|-------|----|------------------|----|--------|-----|
| М.                                      | F. | M.                 | F. | M.                                    | F. | M.                 | F | M.      | F. | M.    | F. |