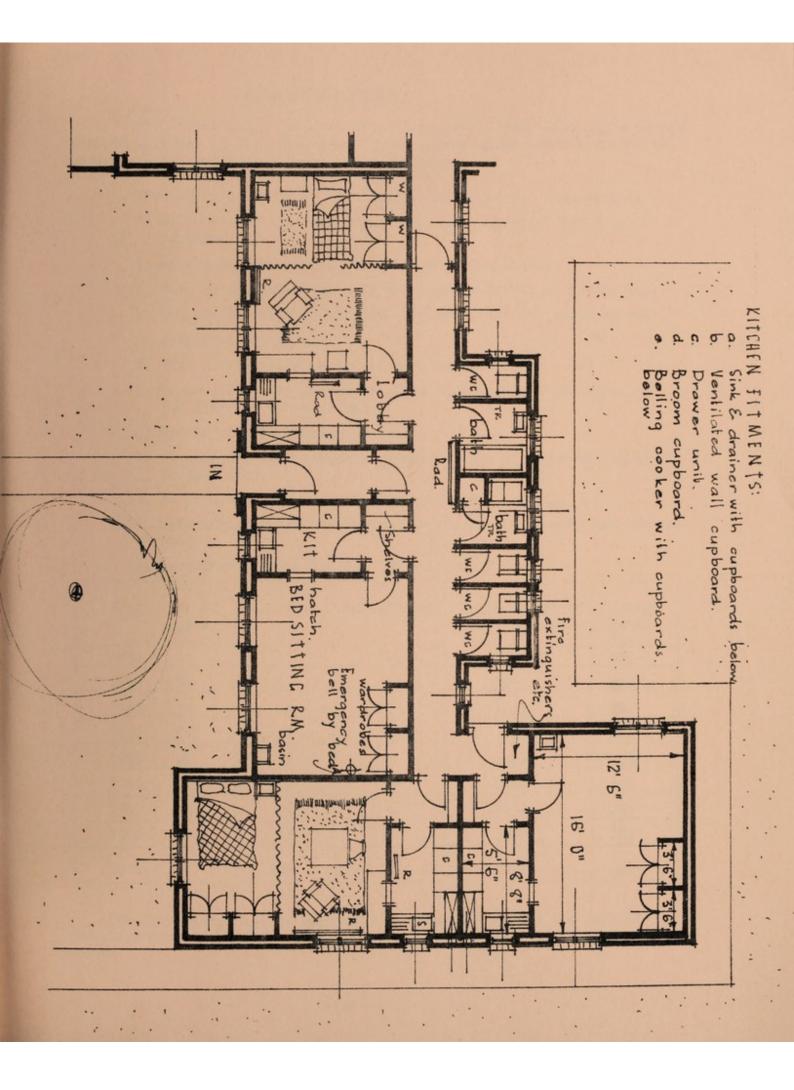

people at Tilton-on-the-Hill and a scheme to provide six one bedroom flats, each self-contained with kitchen and bathroom, is ready for commencement early in 1962.

On the following page is an illustration depicting one wing of St. Catharines Terrace and this indicates the versatility of the plan arrangement. Not have a control of the second of a state of the second of the second

and a second damain the second second with the test of the second s

. routine governe in weilede for a fin and a for a fin a start of the set

the second second to the two the two is the second s

being the second system of a factor of a factor of the second of the sec

the proposed of the first of provide the for the provide the set of the set o

(a) the farmer of the first of the constant of the second seco





#### IMPROVEMENT GRANTS.

The tables below indicate that there is a steady although somewhat subdued interest in the improvement grant scheme which enables owners to rejuvenate old but structurally sound property.

When improved, a house must fulfil the following requirements :

- 1. Be in a good state of repair and substantially free from dampness.
- 2. Have each room properly lighted and ventilated.
- 3. Have an adequate supply of wholesome water to an inside tap.
- 4. Be provided with an adequate and efficient hot water system.
- 5. Have an internal W.C.
- 6. Have a fixed bath or shower in a separate room.
- 7. Be provided with a sink or sinks with suitable arrangements for disposal of waste water.
- 8. Have a proper drainage system.
- 9. Be provided with adequate points for gas or