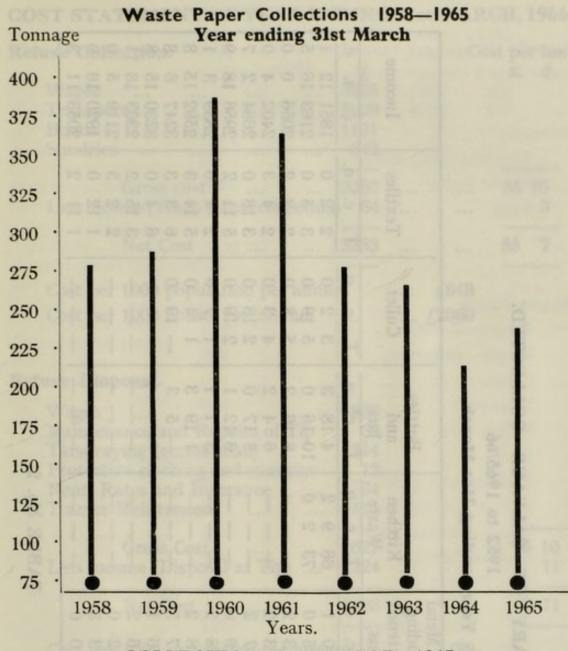

ed on scientific instruments and the record kept shows a direct connection between air pollution and deaths from Bronchitis and Broncho-Pneumonia. During 1965 the number of such deaths was 37 as compared with 46 during 1964. The sulphur content of the daily analysis also shows a slight reduction during every month of this year.

In conclusion, I would like to thank the Chairman and Members of the Council and the Senior Officers for their help and co-operation. I would also like to record the loyal and efficient way in which the Health Department Staff have worked during the year and to thank them for their team spirit and unfailing support.

I am, Mr. Chairman and Members,

Your obedient servant,

E. F. RICHLEY, Chief Public Health Inspector, Cleansing Superintendent and Housing Manager.





# **Efficiency Statistics.**

| Number of premises from which refuse is collected              | 6393   |
|----------------------------------------------------------------|--------|
| Number of dustbins emptied weekly                              | 6725   |
| Estimated tonnage (excluding waste paper)                      | 4759   |
| Estimated tonnage (Including waste paper)                      | 4987   |
| Number of collectors (including drivers)                       | 13     |
| Weight of refuse collected per man per day (250 days per       |        |
| annum) 1.1                                                     | 8 tons |
| Number of occasions bins emptied during year 3                 | 19,650 |
| Average haul (miles) by collection vehicle to disposal point 5 | miles  |
| Freq