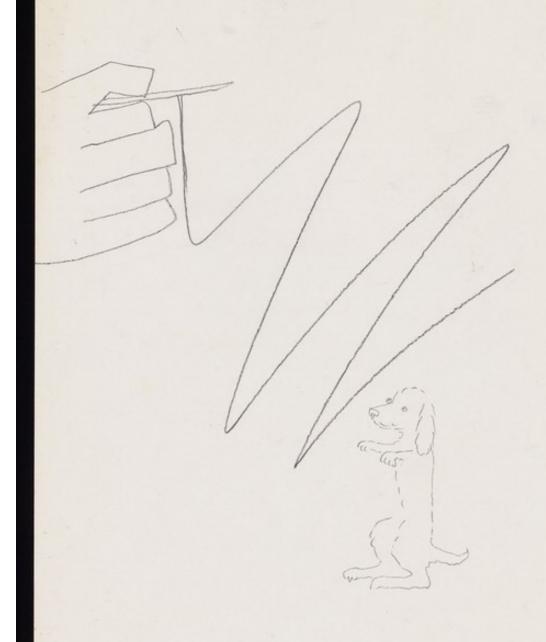

# A dog showing affection but receiving a whipping. Drawing by M. Bishop, 1973.

## **Contributors**

Bishop, Mary, active approximately 1955-1975. Netherne Hospital.

## **Publication/Creation**

[Netherne, Surrey], 16 Feb 73 [16 February 1973]

### **Persistent URL**

https://wellcomecollection.org/works/d98cvrjq

### License and attribution

Conditions of use: it is possible this item is protected by copyright and/or related rights. You are free to use this item in any way that is permitted by the copyright and related rights legislation that applies to your use. For other uses you need to obtain permission from the rights-holder(s).



Wellcome Collection 183 Euston Road London NW1 2BE UK T +44 (0)20 7611 8722 E library@wellcomecollection.org https://wellcomecollection.org



A with dog wanting offection is given a good deating

I 128.443

2889801i

Myself - Dochn Exclair